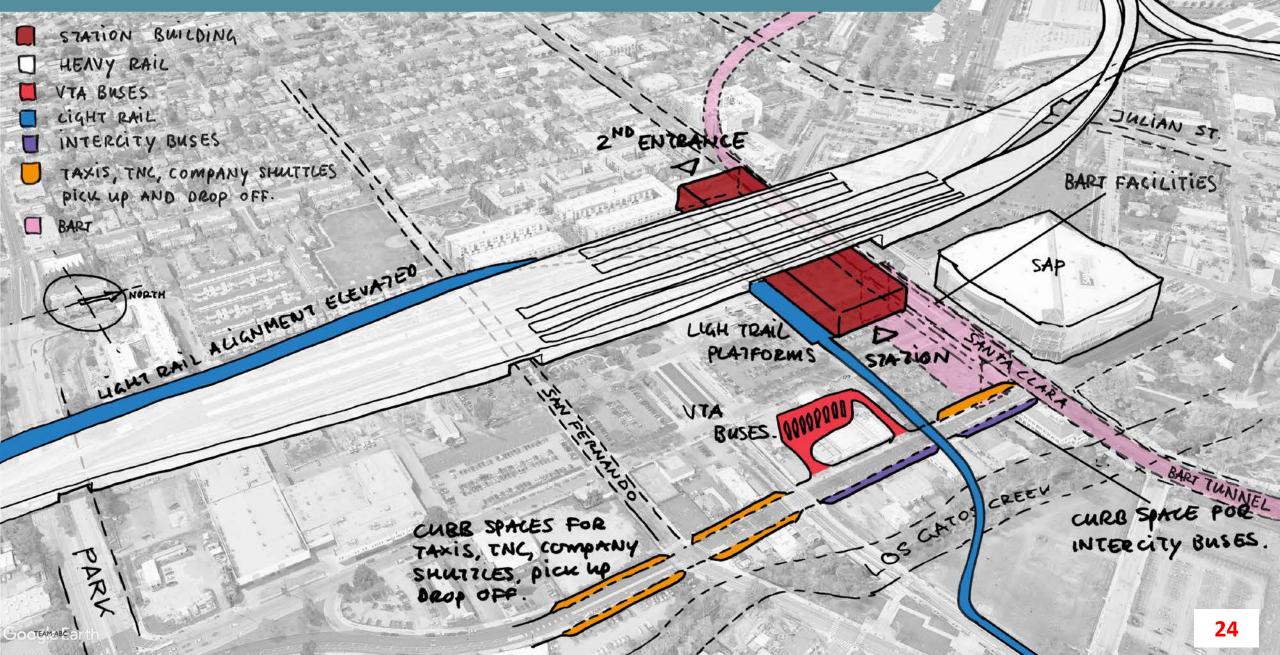

## LAYOUT 1: SAN FERNANDO STREET

#### AT-GRADE: SAN FERNANDO – ALL ACCESS MODES

Image Lands