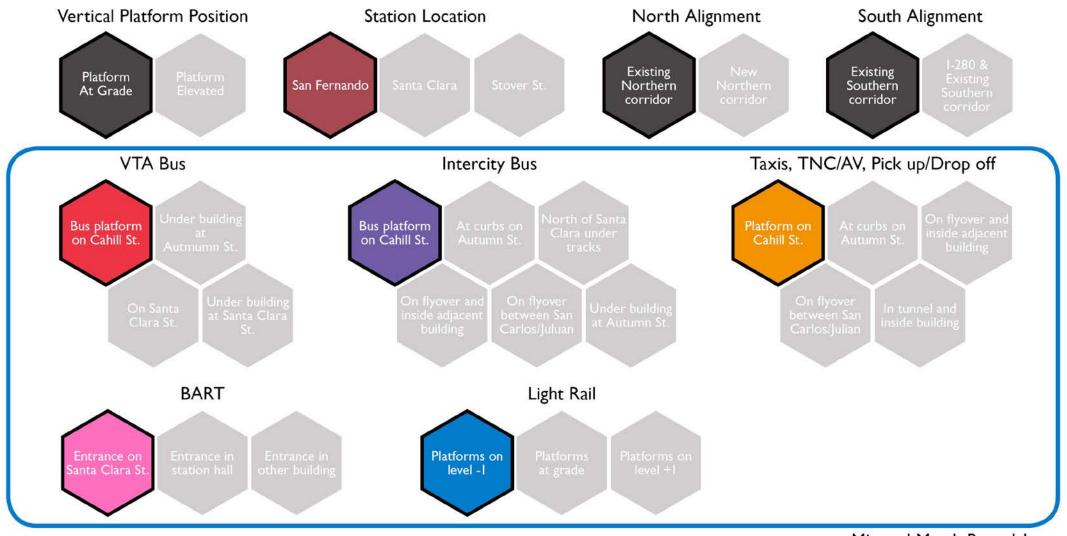

# **Big Moves**

#### **Vertical Platform Position**

- At grade
- Elevated

#### **Station Location**

- San Fernando Street
- Santa Clara Street
- Stover Street

#### **North Alignment**

- Existing Northern Corridor
- New Northern Corridor

#### **South Alignment**

- Existing Southern Corridor
- I-280 & Existing Southern Corridor

# **The Kit of Parts**

- Pedestrian & bikes
- Light Rail
- VTA bus
- BART
- Intercity buses
- Taxis, TNC, AV, company shuttles, pick up & drop off
- Parking

# **Comparing Layouts**

|                                   | Layout 1:<br>San Fernando St. | Layout 2:<br>Santa Clara St.    | Layout 3:<br>Stover St.                           |
|-----------------------------------|-------------------------------|---------------------------------|---------------------------------------------------|
| <b>Vertical Platform Position</b> | At Grade                      | Elevated                        | Elevated                                          |
| North Alignment                   | Existing corridor             | Northern corridor               | Northern corridor                                 |
| South Alignment                   | Existing corridor             | I-280 & existing                | Existing corridor                                 |
| Concourse                         | In tunnel                     | At grade                        | At grade                                          |
| City Bus                          | On platforms<br>on Cahill St. | Under building at<br>Autumn St. | Under tracks and building<br>at W Santa Clara St. |
| Intercity buses                   |                               | At curbs on<br>Autumn St        | On flyover in between<br>San Carlos / Julian      |
| Taxis                             |                               |                                 |                                                   |
| TNC and AV                        |                               |                                 |                                                   |
| Pick up/drop off                  |                               |                                 |                                                   |