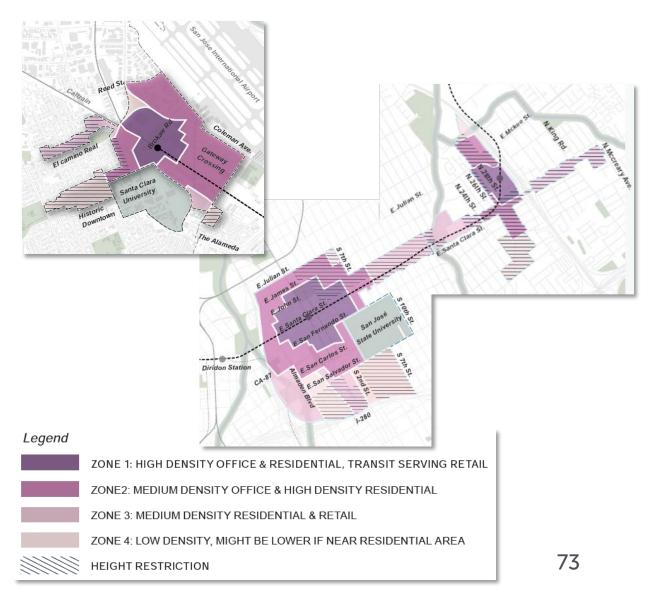

## **TOD Approach for Other Stations**

- Alum Rock/28th Street Station:
  - Create a DDF for TOD opportunities integrated with the station and existing neighborhood
  - Starts mid-2020
- Santa Clara Station:
  - Considering conceptual option of deck over north end of Newhall Yard, station location, parking, potential TOD
  - Station design work includes design development framework
- Diridon:
  - Collaborating with DISC and adjacent property owners
- Opportunities for public engagement

Artist Rendering of Alum Rock/28th Street Station Area from TOCs Strategy Study (Looking north on 28th Street)

Artist Rendering of Santa Clara BART Station Area from TOCs Strategy Study (Looking 88 west on Brokaw Road)