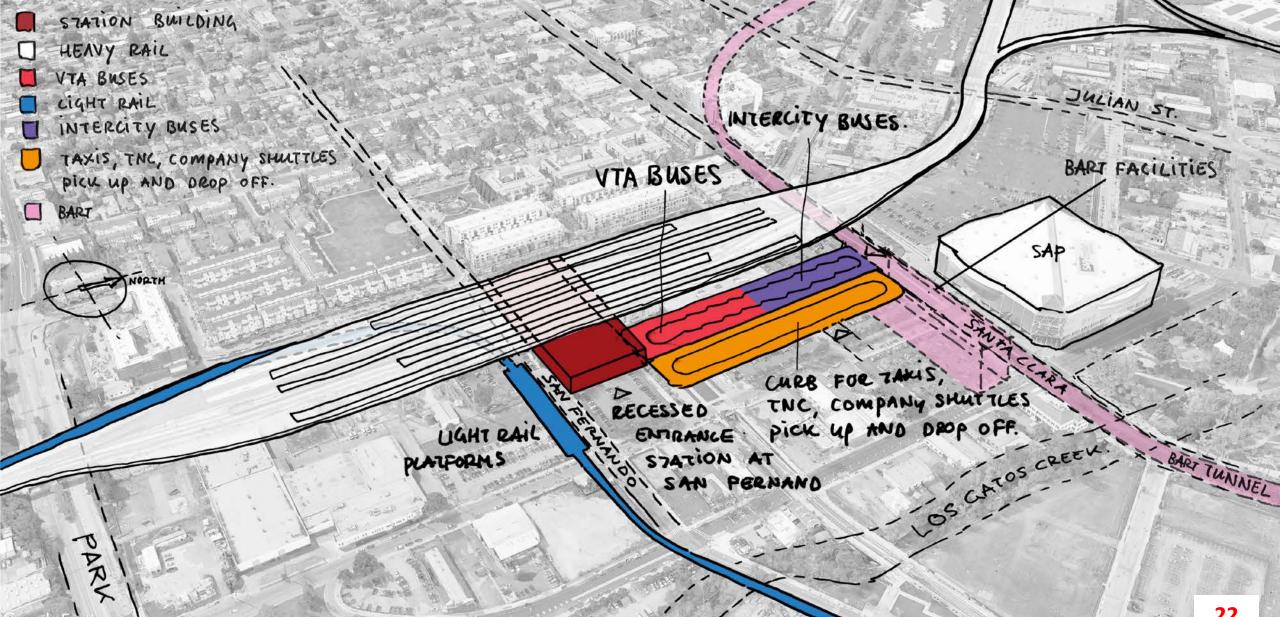

# **The Kit of Parts**

- Pedestrian & bikes
- Light Rail
- VTA bus
- BART
- Intercity buses
- Taxis, TNC, AV, company shuttles, pick up & drop off
- Parking

## LAYOUT 1: SAN FERNANDO STREET

#### AT-GRADE: SAN FERNANDO – ALL ACCESS MODES

Image Lands