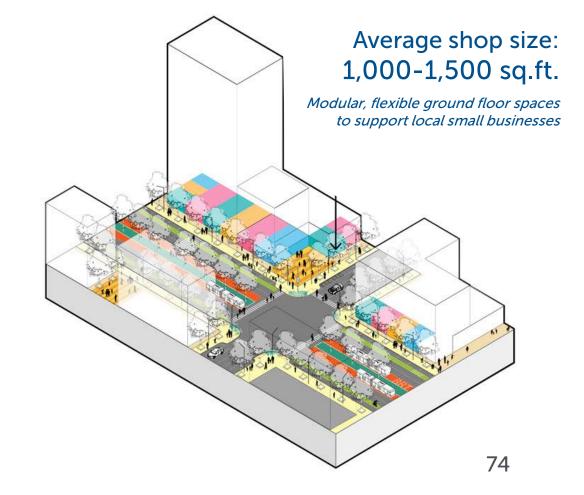

#### Focus Employment & Support Small Businesses

- Ensure space for small and local businesses
- Expand capacity of existing business associations/chambers
- Continue and expand city programs to retain and support businesses
- Continue to market Opportunity Zone investments
- Provide targeted assistance to small businesses that are displaced by new development
- Incentivize retaining long-standing businesses

#### **Create Great Public Spaces and Destinations**

- Create a tailored approach to streetscape improvements
- Define specific areas and promote cultural identities
- Branding, design, and programming for public spaces
- Establish block size and open space requirements
- Limit ground floor retail to targeted locations

insportation withority

Concentrate retail uses to maximize pedestrian activity

Convert underutilized lots into spaces for community events