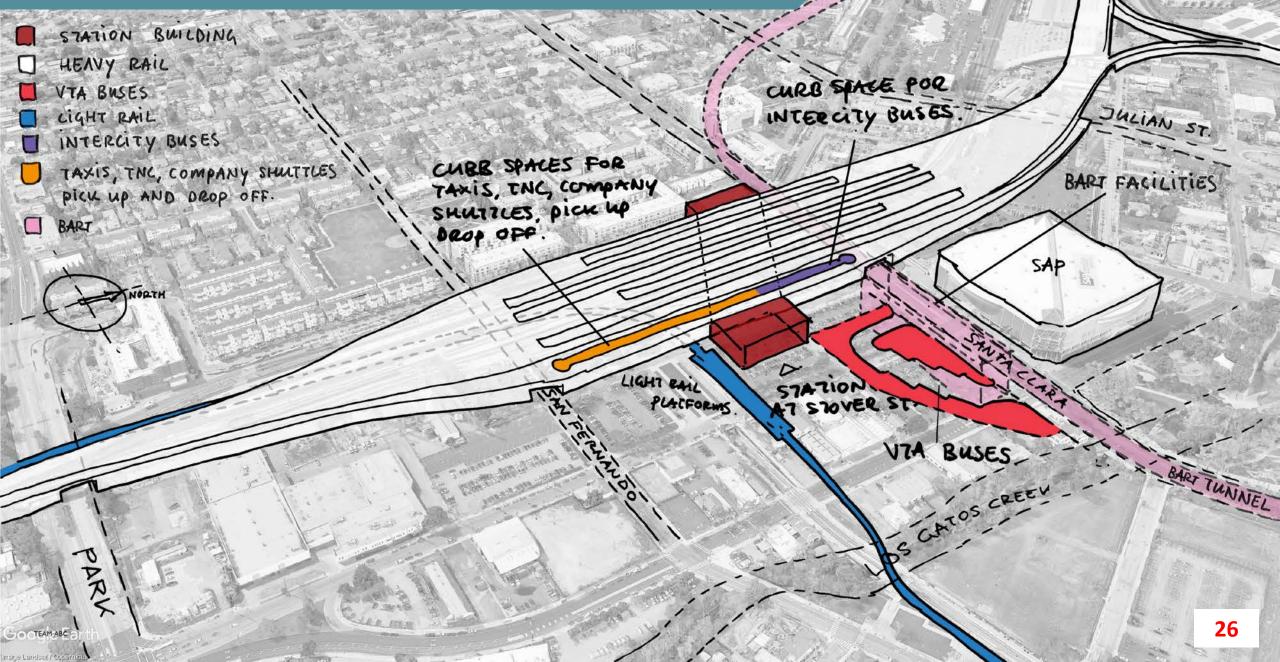

### LAYOUT 2: SANTA CLARA STREET

#### **ELEVATED:** SANTA CLARA – ALL ACCESS MODES