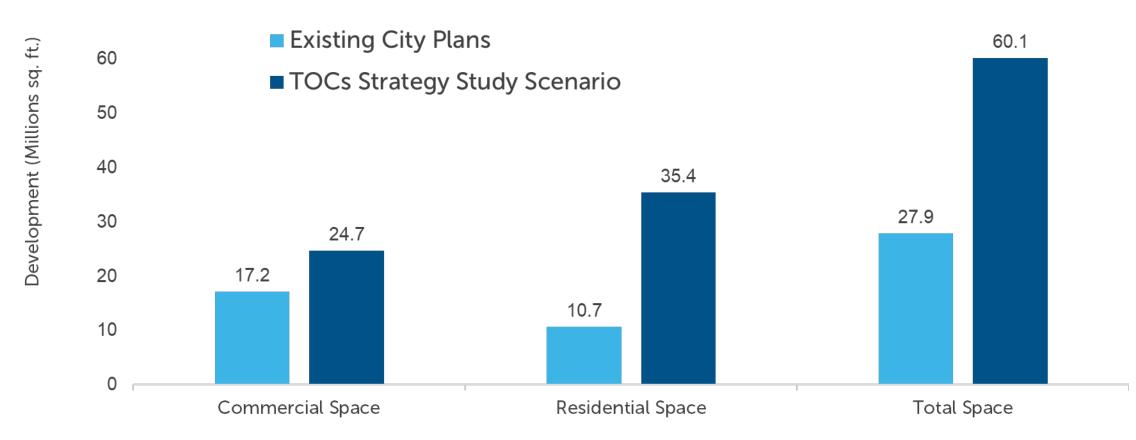

## The need to implement the TOCs Strategy

- VTA's BART Phase II is a **once in a century opportunity** to organize growth around the station areas and advance the goals of the Cities of San José and Santa Clara through transit oriented communities (TOCs)
- A cohesive transit-oriented development strategy is essential to obtaining federal funding
- Transit oriented communities will lead to increased BART and other transit ridership
- Increased ridership ensures a return on investment for transit infrastructure and community benefits
- Our station areas can accommodate more development than is currently planned

## The Opportunity for Growth is Transformative

Existing City Plans Compared to TOCs Development Scenario\* (2040)

\* Includes proposed Google Mixed-Use Development and other development around Diridon Station

Sources: City of Santa Clara General Plan (2035); Downtown Strategy 2040; City of San José Urban Villages plans; Strategic Economics, 2019. **70** 