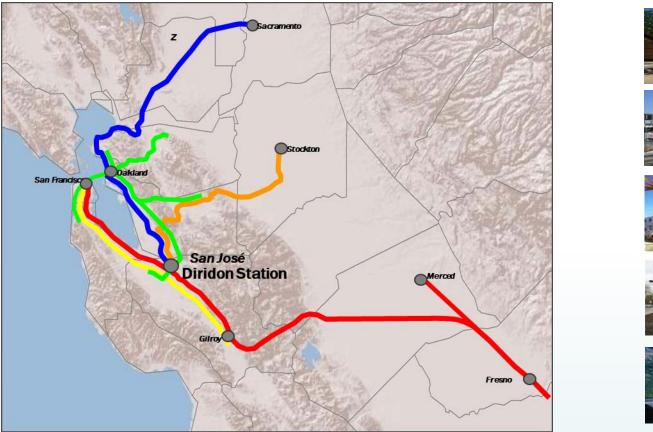

# **Expanding Rail Service at Diridon**

Planned Major Regional Rail Services San José Diridon