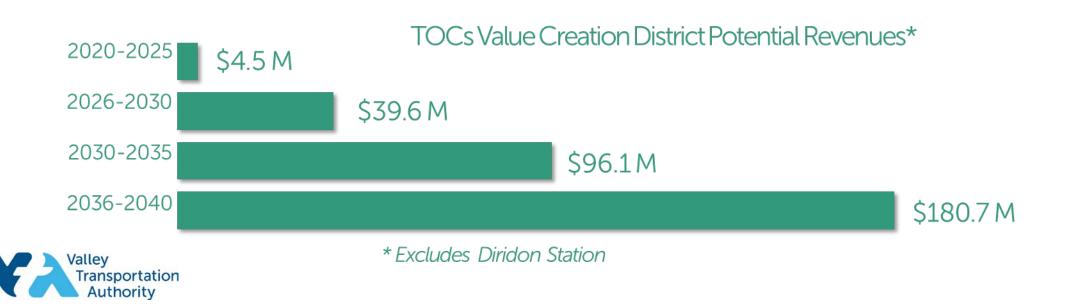

## The need to implement the TOCs Strategy

- VTA's BART Phase II is a **once in a century opportunity** to organize growth around the station areas and advance the goals of the Cities of San José and Santa Clara through transit oriented communities (TOCs)
- A cohesive transit-oriented development strategy is essential to obtaining federal funding
- Transit oriented communities will lead to increased BART and other transit ridership
- Increased ridership ensures a return on investment for transit infrastructure and community benefits
- Our station areas can accommodate more development than is currently planned