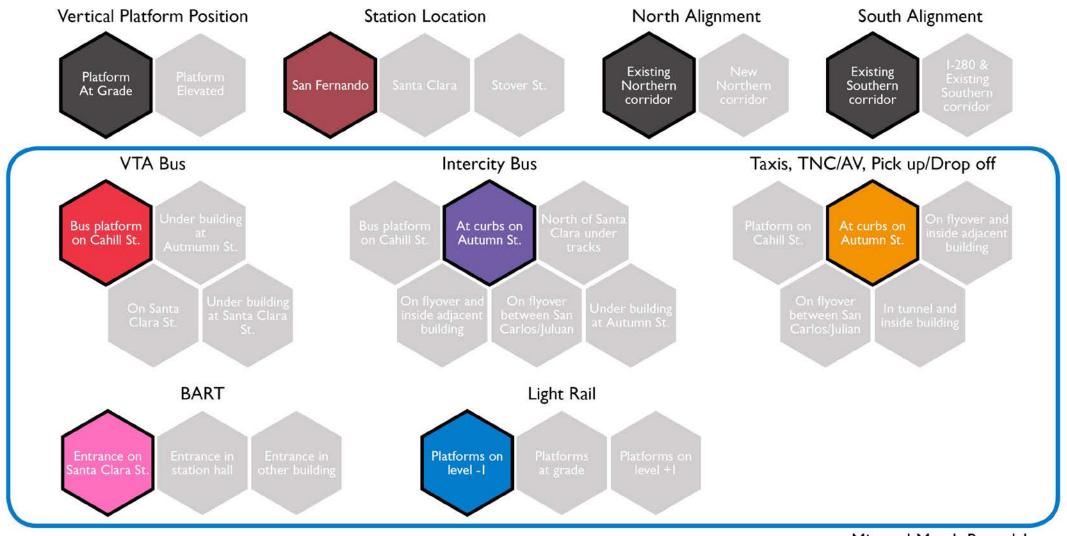

|                                 |                                                   |
| TNC and AV                        |                               |                                 |                                                   |
| Pick up/drop off                  |                               |                                 |                                                   |

### **IN PROGRESS: OPTIMIZING LAYOUTS**

# **The Optimization Process**

- Partner agencies evaluate layouts
- Incorporate public input into mixing and matching
- Identify opportunities for mixing and matching
- Develop draft vision
- Seek additional public feedback
- Present to the partner agency policy boards

# MIXING AND MATCHING



Mix and Match Round I

# MIXING AND MATCHING



Mix and Match Round I



### **IN PROGRESS: COMMUNITY OUTREACH**

# **Upcoming Outreach Round #4**

Viva Calle – September 22

• Raising awareness for community workshop and input opportunities

Big Moves Workshops – September 23

• Exploring big spatial moves in depth, especially the impacts of the rail corridor expansion

Draft Vision Community Open House – Fall 2019

- Sharing the draft vision direction designed during the DISC Concept Plan Phase I Boards & Council Meetings – Fall 2019
- Sharing the progress made during the DISC Concept Plan Phase I
- Seeking direction on the draft vision

### **QUESTIONS & COMMENTS**

For more information, visit: <u>www.diridonsj.org/disc</u>

## Recurring Status Updates Jill Gibson, VTA



## **Recurring Status Updates**

- Phase II Planning of Real