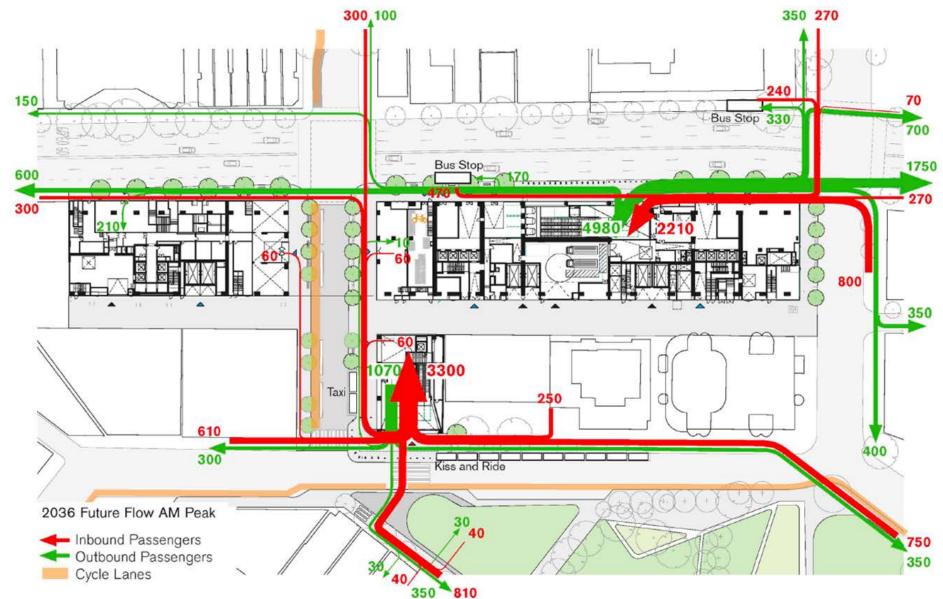

# **Comparing Layouts**

|                                   | Layout 1:<br>San Fernando St. | Layout 2:<br>Santa Clara St.    | Layout 3:<br>Stover St.                           |
|-----------------------------------|-------------------------------|---------------------------------|---------------------------------------------------|
| <b>Vertical Platform Position</b> | At Grade                      | Elevated                        | Elevated                                          |
| North Alignment                   | Existing corridor             | Northern corridor               | Northern corridor                                 |
| South Alignment                   | Existing corridor             | I-280 & existing                | Existing corridor                                 |
| Concourse                         | In tunnel                     | At grade                        | At grade                                          |
| City Bus                          | On platforms<br>on Cahill St. | Under building at<br>Autumn St. | Under tracks and building<br>at W Santa Clara St. |
| Intercity buses                   |                               | At curbs on<br>Autumn St        | On flyover in between<br>San Carlos / Julian      |
| Taxis                             |                               |                                 |                                                   |
| TNC and AV                        |                               |                                 |                                                   |
| Pick up/drop off                  |                               |                                 |                                                   |