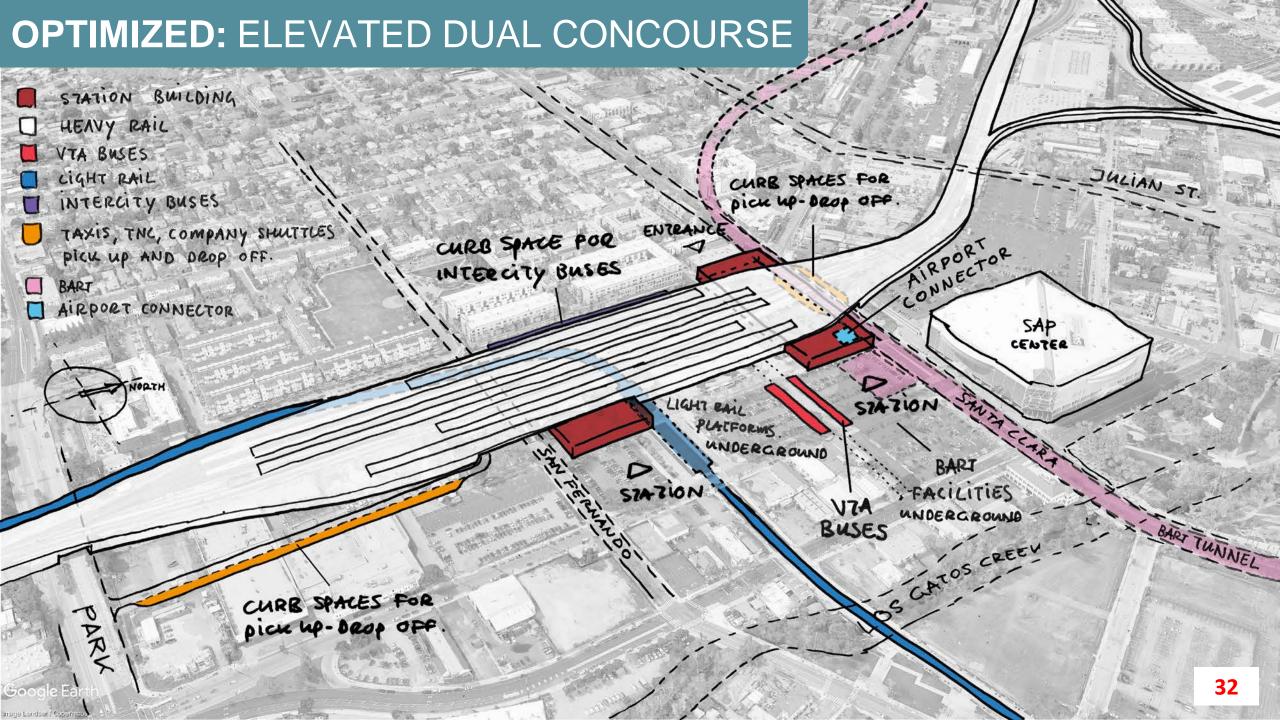

#### **ELEVATED:** SANTA CLARA – ALL ACCESS MODES

# **Comparing Layouts**

|                                   | Layout 1:<br>San Fernando St. | Layout 2:<br>Santa Clara St.    | Layout 3:<br>Stover St.                           |
|-----------------------------------|-------------------------------|---------------------------------|---------------------------------------------------|
| <b>Vertical Platform Position</b> | At Grade                      | Elevated                        | Elevated                                          |
| North Alignment                   | Existing corridor             | Northern corridor               | Northern corridor                                 |
| South Alignment                   | Existing corridor             | I-280 & existing                | Existing corridor                                 |
| Concourse                         | In tunnel                     | At grade                        | At grade                                          |
| City Bus                          | On platforms<br>on Cahill St. | Under building at<br>Autumn St. | Under tracks and building<br>at W Santa Clara St. |
| Intercity buses                   |                               | At curbs on<br>Autumn St        | On flyover in between<br>San Carlos / Julian      |
| Taxis                             |                               |                                 |                                                   |
| TNC and AV                        |                               |                                 |                                                   |
| Pick up/drop off                  |                               |                                 |                                                   |