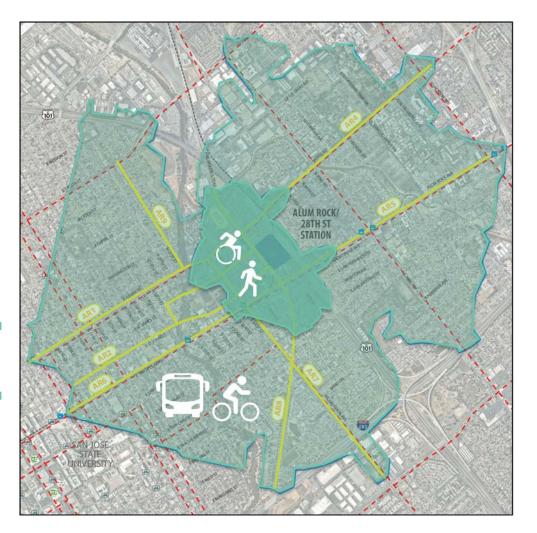

### **Alum Rock/28th Street Station**

Artist Rendering of Alum Rock/28th Street Station Area VTA owns or plans to acquire 13.7 from TOCs Strategy Study (Looking north on 28<sup>th</sup> Street) acres for construction of station Santa Clara Street The 13.7 acre station site could accommodate significant Transit-Oriented Joint Development: 600+ multi-family residential units 500k+ sq. ft. of office development

## Improve Access & Establish Shared Mobility Districts

- Invest in a pedestrian friendly environment
- Enhance pedestrian, bicycle, and transit connections
- Emphasize use of sustainable modes through transportation demand management (TDM) strategies
- Right-size parking requirements for new development
- Manage parking as a district within the station area

• Create a pedestrian environment and improve access for all users within <sup>1</sup>/<sub>2</sub> mile walk-shed (10-minute walk) of BART stations.

ansportation

Authority

 Improve bicycle connectivity along key access corridors within 1½ mile bike-shed (10-minute bike) of BART stations.

○ Improve transit operations within 1½ mile of BART stations.