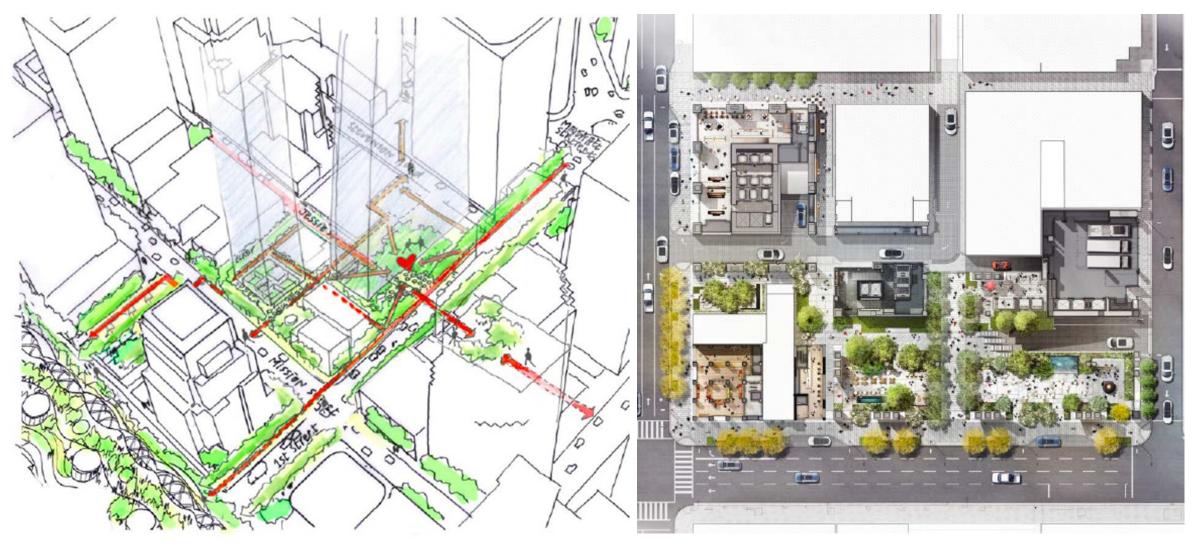

Artist Rendering of TOD potential on VTA Block Preliminary Concept - Subject to Change