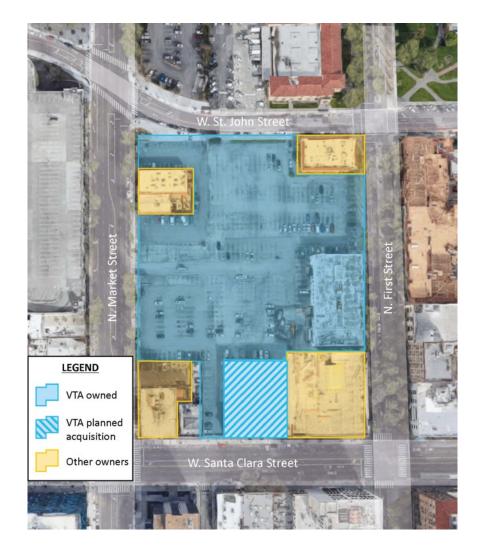

## VTA Block: Challenges for TOD and World-Class Design

- Multiple owners on block
- VTA ownership:
  - Currently majority owner (~70%)
  - Parcels are largely interior to the site
- Private ownership:
  - Significant portion of block (~30%)
  - Includes key corner parcels, but not large enough for modern building footprints
- Need for coordination with other owners to optimize TOD at this high-visibility station

VTA Block Today