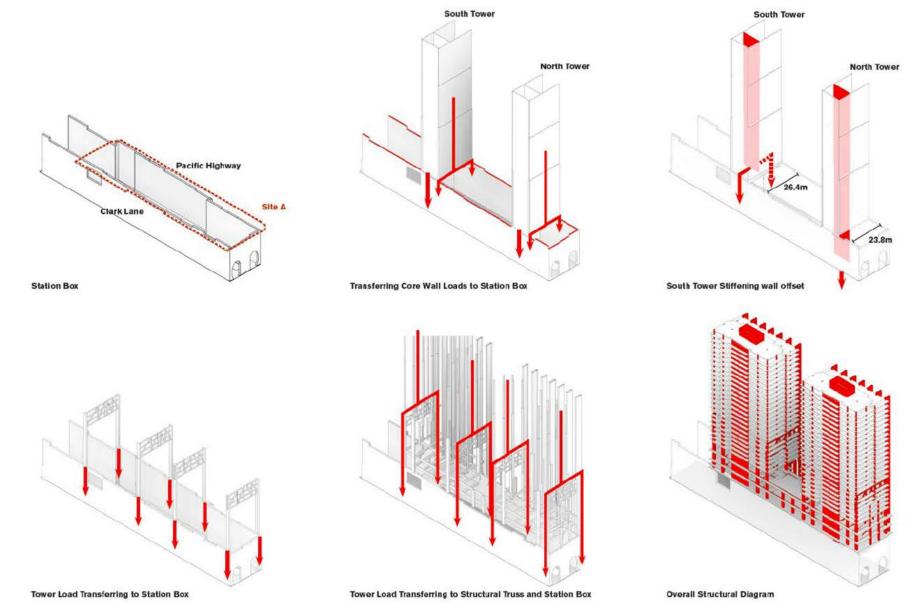

## Single-Bore: Center Platform Configuration

#### **Elements Summary:**

- Approximately 55 ft. diameter tunnel with side-by-side tracks
- 24 ft. center platform with concourse above inside tunnel
- A minimum of one station building with a minimum of two entrances/exits
- Reconsider need for mid-tunnel ventilation facilities
- Potential for station ventilation and traction power facilities to be located in tunnel
- Newhall Yard & Santa Clara Station contained within VTA owned property
- Multi-track stub station at Santa Clara Station