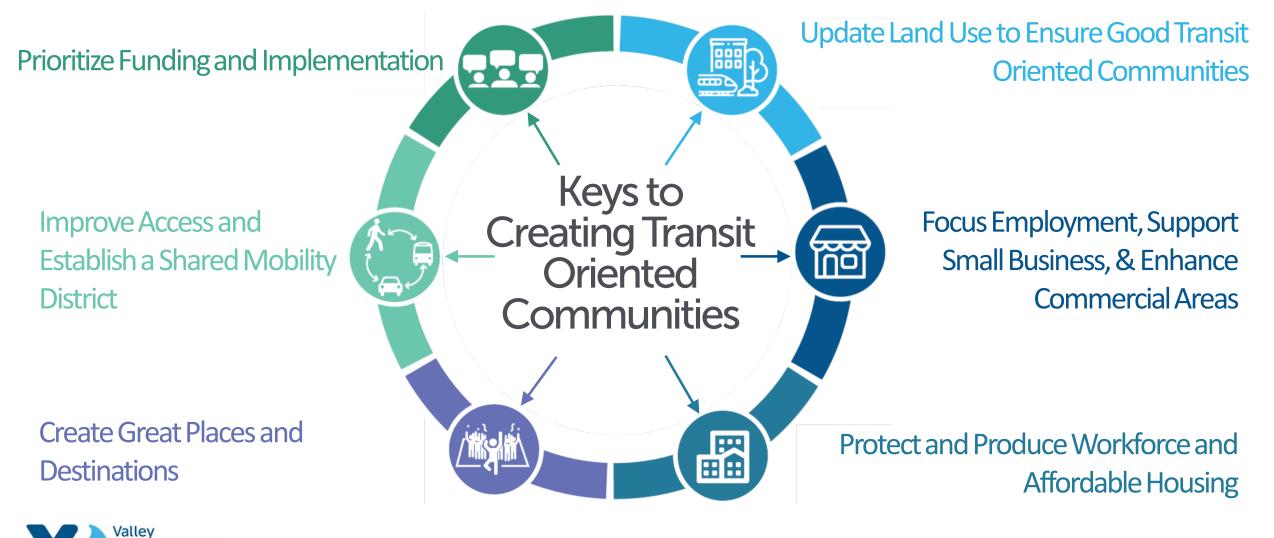

## Recommended "Big Moves"

ansportation

uthority

72

#### Update Land Use to Ensure Good TOCs

- Establish minimum residential and commercial densities
- Prioritize office development adjacent to stations
- Update existing plans to increase housing allocation
- Rezone industrial sites to ensure transitsupportive commercial and industrial uses

#### Focus Employment & Support Small Businesses

- Ensure space for small and local businesses
- Expand capacity of existing business associations/chambers
- Continue and expand city programs to retain and support businesses
- Continue to market Opportunity Zone investments
- Provide targeted assistance to small businesses that are displaced by new development
- Incentivize retaining long-standing businesses

#### Preserve, Protect, & Produce Affordable Housing

- Implement more robust policies to preserve existing affordable housing
- Expand existing policies to protect tenants and homeowners
- Make it easier for low-income tenants to access affordable housing
- Increase local funding for deed-restricted affordable housing production
- Partner for affordable housing production and funding
- Facilitate production and development of accessible dwelling units (ADUs)

#### **Create Great Public Spaces and Destinations**

- Create a tailored approach to streetscape improvements
- Define specific areas and promote cultural identities
- Branding, design, and programming for public spaces
- Establish block size and open space requirements
- Limit ground floor retail to targeted locations

## Improve Access & Establish Shared Mobility Districts

- Invest in a pedestrian friendly environment
- Enhance pedestrian, bicycle, and transit connections
- Emphasize use of sustainable modes through transportation demand management (TDM) strategies
- Right-size parking requirements for new development
- Manage parking as a district within the station area