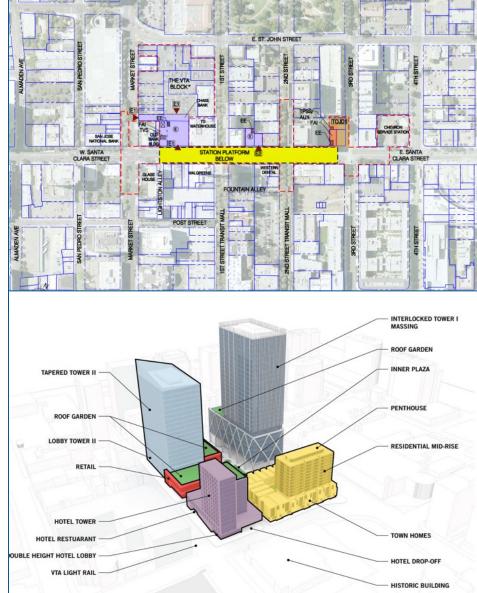

## VTA Block: Challenges for TOD and World-Class Design

- Multiple owners on block
- VTA ownership:
  - Currently majority owner (~70%)
  - Parcels are largely interior to the site
- Private ownership:
  - Significant portion of block (~30%)
  - Includes key corner parcels, but not large enough for modern building footprints
- Need for coordination with other owners to optimize TOD at this high-visibility station

## **Design Development Framework (DDF)**

- VTA-led process to provide a clearly-articulated framework for future TOD on the block
- F+P to do technical planning and design analysis to ensure TOD + station integration
- Goals:
  - Optimize TOD outcomes given multiple parcel owners
  - Maximize public amenities/benefits, transit ridership, and ground-lease revenues to VTA
  - Ensure world class urban design, architecture, and sustainable development
  - Identify public-private partnership (P3) opportunities

VTA Block Today