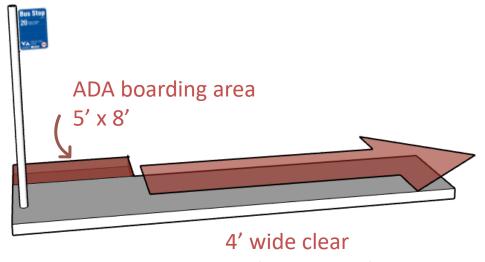

# 2021 Better Bus Stops Program

March 2020





### **Program Overview**

The Better Bus Stops Program is a new annual program to improve bus stops throughout VTA's network.







## Funding

- 2021 Better Bus Stops program
  - <u>Up to \$6.7 M</u>
    - \$4.1 M in MTC Lifeline Grant Cycle 5
    - \$2.6 M in Measure B Bus Stop Amenities funding category
- Future annual Better Bus Stop program
  - Measure B Bus Stop Amenities funding category



What do Better Bus Stops look like?





### **Potential Amenities**



### VTA policies guide placement of stop amenities



### Considerations to Surrounding Area



**Urban Stops** 



Suburban Stops



### **ADA Requirements**





pedestrian pathway



#### **Easier**

Often easier when amenities can readily fit without impeding on ADA requirements

- info sign
- lighting

Bus Stop 20==

• trash can

#### **More Complex**

Some amenities may require concrete work, sidewalk expansion, and/or easements bench shelter • bus pad Expand sidewalk

Bus pad







San Carlos and Bascom (February 2017)





### San Carlos and Bascom (August 2017)





San Carlos and Bascom (September 2019)



Annual Community Engagement Strategy







### Stakeholders

- Riders
- Operators
- Mayors/Councilmembers throughout Santa Clara County
- Community-Based Organizations
- Community Centers
- Senior Centers
- Nonprofits



### Potential Project List – Attachment A

#### 493 stops

| stop ID | Stop Name                      | City      |