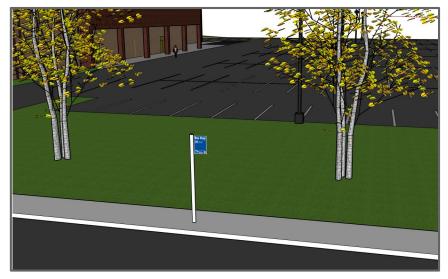

### Considerations to Surrounding Area

**Urban Stops** 

Suburban Stops

#### **More Complex**

Some amenities may require concrete work, sidewalk expansion, and/or easements bench shelter • bus pad Expand sidewalk

Bus pad

San Carlos and Bascom (February 2017)