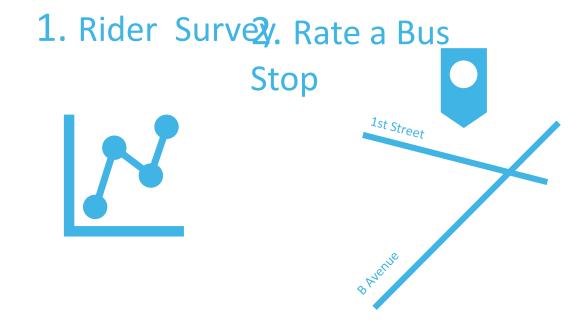

#### Valley Transportation Authority VTA Better Bus Stops Community Engagement Site VTA Better Bus Stops 🖪 У Rate a Bus Stop Rider Survey Potential Project List Project Overview VTA's Better Bus Stops Program aims to advance regional transit equity through new investments in bus stop improvements. It is the first in an annual program that will consider every bus stop in the system and enhance amenities for riders. a the state of We are seeking community input, particularly transit users, to review the initial project list and help staff identify and prioritize where improvements should go. To submit feedback on bus stops you can take one of our 2 surveys: 1. Click the tab Rate a Bus Stop on the top of this page to submit feedback on a particular VTA bus stop 2. Click the tab Rider Survey on the top of this page to submit feedback on what amenities are most important to you To learn more about this year's 2021 Better Bus Stop Program please visit our project website here.