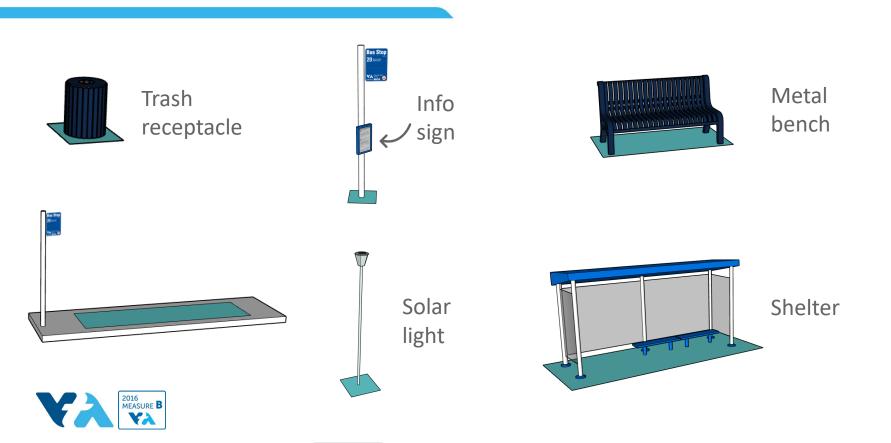

# 2021 Better Bus Stops Program

March 2020





### **Program Overview**

The Better Bus Stops Program is a new annual program to improve bus stops throughout VTA's network.







## Funding

- 2021 Better Bus Stops program
  - <u>Up to \$6.7 M</u>
    - \$4.1 M in MTC Lifeline Grant Cycle 5
    - \$2.6 M in Measure B Bus Stop Amenities funding category
- Future annual Better Bus Stop program
  - Measure B Bus Stop Amenities funding category



What do Better Bus Stops look like?





### **Potential Amenities**



### VTA policies guide placement of stop amenities



### Considerations to Surrounding Area



**Urban Stops** 



Suburban Stops



### **ADA Requirements**





pedestrian pathway



#### **Easier**

Often easier when amenities can readily fit without impeding on ADA requirements

- info sign
- lighting

Bus Stop 20==

• trash can

#### **More Complex**

Some amenities may require concrete work, sidewalk expansion, and/or easements bench shelter • bus pad Expand sidewalk

Bus pad







San Carlos and Bascom (February 2017)





### San Carlos and Bascom (August 2017)





San Carlos and Bascom (September 2019)



Annual Community Engagement Strategy







### Stakeholders

- Riders
- Operators
- Mayors/Councilmembers throughout Santa Clara County
- Community-Based Organizations
- Co