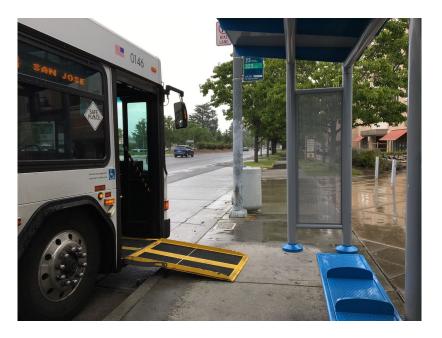

# 2021 Better Bus Stops Program

March 2020





### **Program Overview**

The Better Bus Stops Program is a new annual program to improve bus stops throughout VTA's network.







## Funding

- 2021 Better Bus Stops program
  - <u>Up to \$6.7 M</u>
    - \$4.1 M in MTC Lifeline Grant Cycle 5
    - \$2.6 M in Measure B Bus Stop Amenities funding category
- Future annual Better Bus Stop program
  - Measure B Bus Stop Amenities funding category



What do Better Bus Stops look like?





### **Potential Amenities**



### VTA policies guide placement of stop amenities



### Considerations to Surrounding Area



**Urban Stops** 



Suburban Stops



### **ADA Requirements**





pedestrian pathway



#### **Easier**

Often easier when amenities can readily fit without impeding on ADA requirements

- info sign
- lighting

Bus Stop 20==

• trash can

#### **More Complex**

Some amenities may require concrete work, sidewalk expansion, and/or easements bench shelter • bus pad Expand sidewalk

Bus pad







San Carlos and Bascom (February 2017)





### San Carlos and Bascom (August 2017)





San Carlos and Bascom (September 2019)



Annual Community Engagement Strategy







### Stakeholders

- Riders
- Operators
- Mayors/Councilmembers throughout Santa Clara County
- Community-Based Organizations
- Community Centers
- Senior Centers
- Nonprofits



### Potential Project List – Attachment A

#### 493 stops

| stop ID | Stop Name                      | City