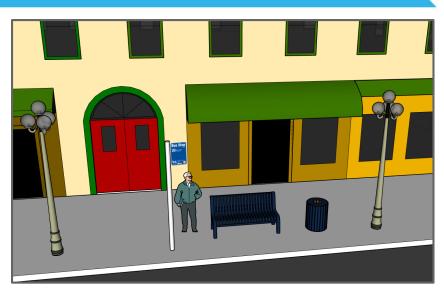

### Considerations to Surrounding Area

**Urban Stops** 

Suburban Stops

#### **Easier**

Often easier when amenities can readily fit without impeding on ADA requirements

- info sign
- lighting

Bus Stop 20==

• trash can