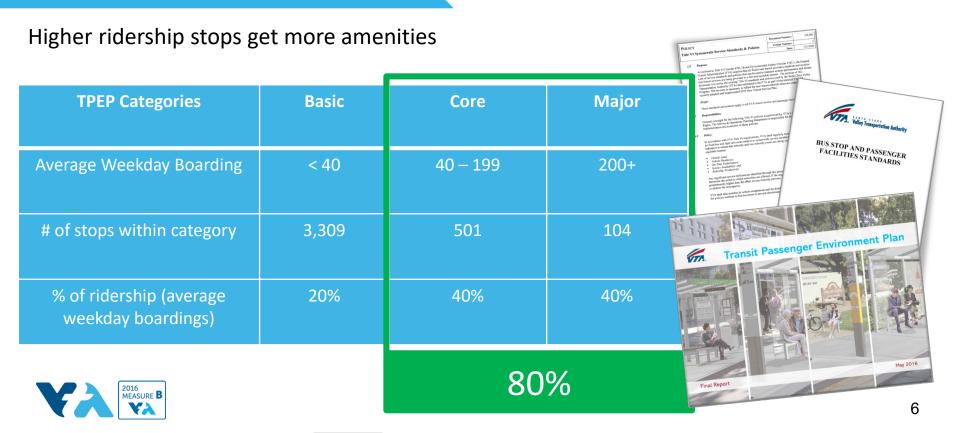

# 2021 Better Bus Stops Program

March 2020





### **Program Overview**

The Better Bus Stops Program is a new annual program to improve bus stops throughout VTA's network.







## Funding

- 2021 Better Bus Stops program
  - <u>Up to \$6.7 M</u>
    - \$4.1 M in MTC Lifeline Grant Cycle 5
    - \$2.6 M in Measure B Bus Stop Amenities funding category
- Future annual Better Bus Stop program
  - Measure B Bus Stop Amenities funding category



What do Better Bus Stops look like?





### **Potential Amenities**



### VTA policies guide placement of stop amenities



### Considerations to Surrounding Area



**Urban Stops** 



Suburban Stops



### **ADA Requirements**





pedestrian pathway



#### **Easier**

Often easier when amenities can readily fit without impeding on ADA requirements

- info sign
- lighting

Bus Stop 20==

• trash can

#### **More Complex**

Some amenities may require concrete work, sidewalk expansion, and/or easements bench shelter • bus pad Expand sidewalk

Bus pad







San Carlos and Bascom (February 2017)





### San Carlos and Bascom (August 2017)





San Carlos and Bascom (September 2019)



Annual Community Engagement Strategy







### Stakeholders

- Riders
- Operators
- Mayors/Councilmembers throughout Santa Clara County
- Community-Based Organizations
- Community Centers
- Senior Centers
- Nonprofits



### P