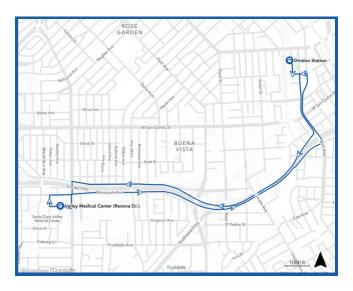

## Direct service between:

Diridon Station Santa Clara Valley Medical Center at Bascom

## **Go Public Transportation!**

Arrival at SCVMC
6:44-8:34 a.m.
(7 trips)

Depart SCVMC 2:40-5:39 p.m. (7 trips)

Weekday shuttle service from the Diridon Station to Santa Clara Valley Medical Center at Bascom