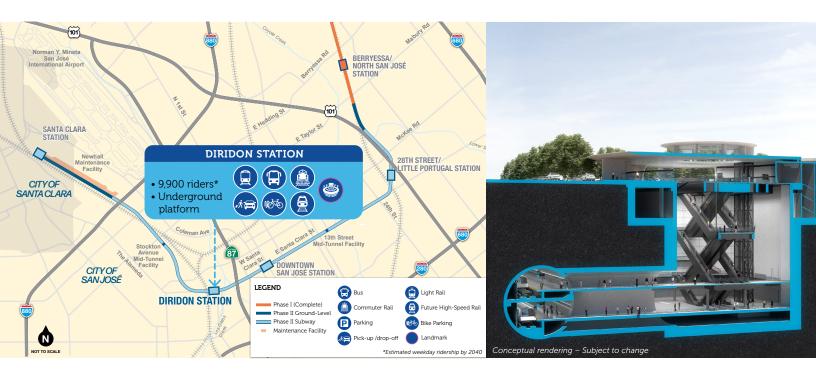

## **DIRIDON STATION**

Diridon Station will be between Montgomery and Cahill Streets, on the south side of Santa Clara Street. Ticketing, fare gates, and bicycle facilities will be at street-level while the station's concourse and stacked platforms will be underground. On the east and west ends of the platform, emergency egress and ventilation facilities will be constructed. Pedestrian connections will be provided to the current Diridon Caltrain Station and VTA's Diridon Light Rail Station as well as the future Diridon Intermodal Station. The station area will be integrated with surrounding mixed-use development, including Google's Downtown West, creating a well thought-out transit-oriented community.

## **Diridon Station: At a Glance**

**9,900**Weekday riders
in 2040

**10 Regional Transit** providers will serve the hub

Adjacent to South Bay's major event venue, **SAP Center** 

In the heart of the future Downtown West Development

Within walking distance to The Alameda's shops and restaurants

VTA's BART Silicon Valley Phase II Extension (Phase II Project) is a six-mile, four-station extension of BART from Berryessa/North San José Station (opened 2020) through downtown San José to the City of Santa Clara. The Phase II Project is planned to include an approximately five-mile subway, three stations with underground platforms (28th Street/Little Portugal, Downtown San José, and Diridon), one ground-level station (Santa Clara), a train maintenance and storage facility, and additional facilities.