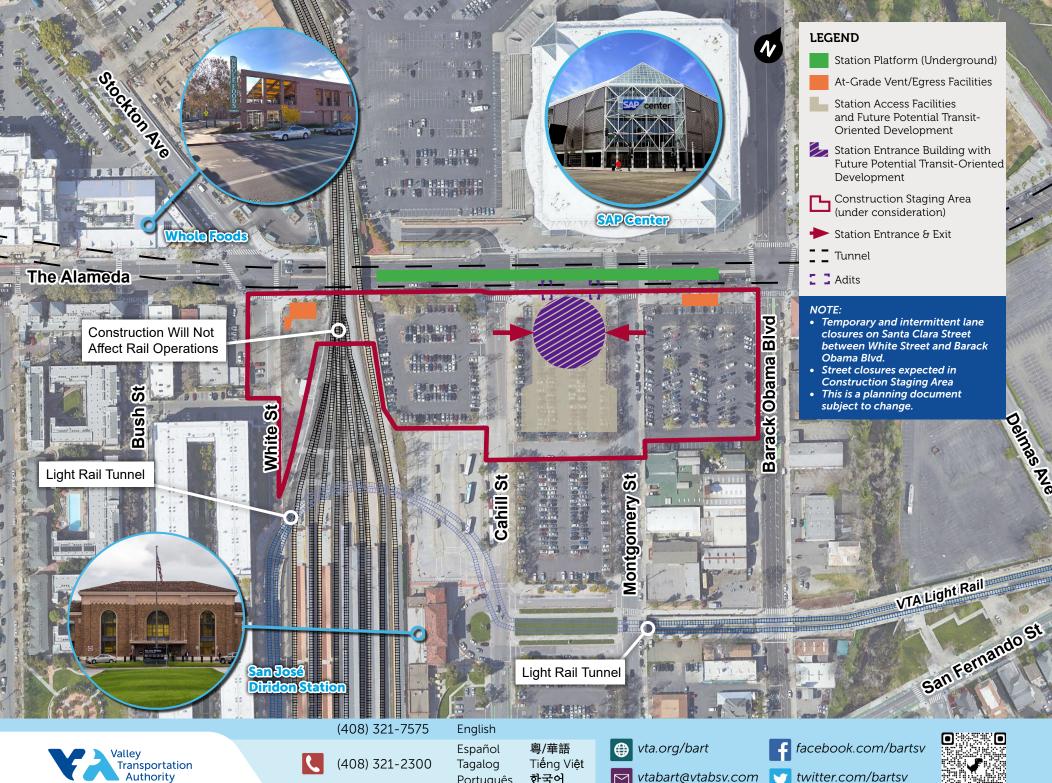

## **DIRIDON STATION**

Diridon Station will be between Montgomery and Cahill Streets, on the south side of Santa Clara Street. Ticketing, fare gates, and bicycle facilities will be at street-level while the station's concourse and stacked platforms will be underground. On the east and west ends of the platform, emergency egress and ventilation facilities will be constructed. Pedestrian connections will be provided to the current Diridon Caltrain Station and VTA's Diridon Light Rail Station as well as the future Diridon Intermodal Station. The station area will be integrated with surrounding mixed-use development, including Google's Downtown West, creating a well thought-out transit-oriented community.