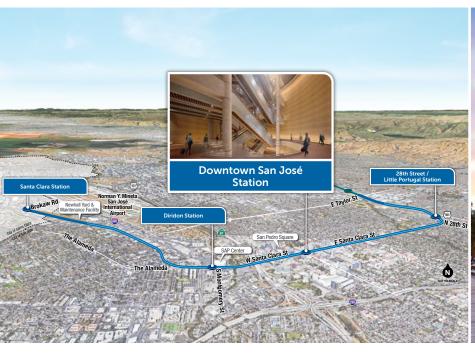

## **DOWNTOWN SAN JOSÉ BART STATION**

Downtown San José Station will be on Santa Clara Street with the main station entrance between Market and 1st Streets and the secondary entrance between 1st and 2nd Streets. An emergency egress and ventilation facility will be at the northwest corner of 3rd Street. Ticketing and fare gates will be at street-level at both entrances while the station's concourse and stacked platforms will be underground. There will be bicycle parking and convenient connections to VTA light rail and bus service on Santa Clara, 1st, and 2nd Streets. The station area will be integrated with planned on-site development, helping transition Downtown into a transit oriented community.

Surrounded by numerous art and event venues

VTA's BART Silicon Valley Phase II Extension (Phase II Project) is a six-mile, four-station extension of BART from Berryessa/North San José Station (opened 2020) through downtown San José to the City of Santa Clara. The Phase II Project is planned to include an approximately five-mile subway, three stations with underground platforms (28th Street/Little Portugal, Downtown San José, and Diridon), one ground-level station (Santa Clara), a train maintenance and storage facility, and additional facilities.