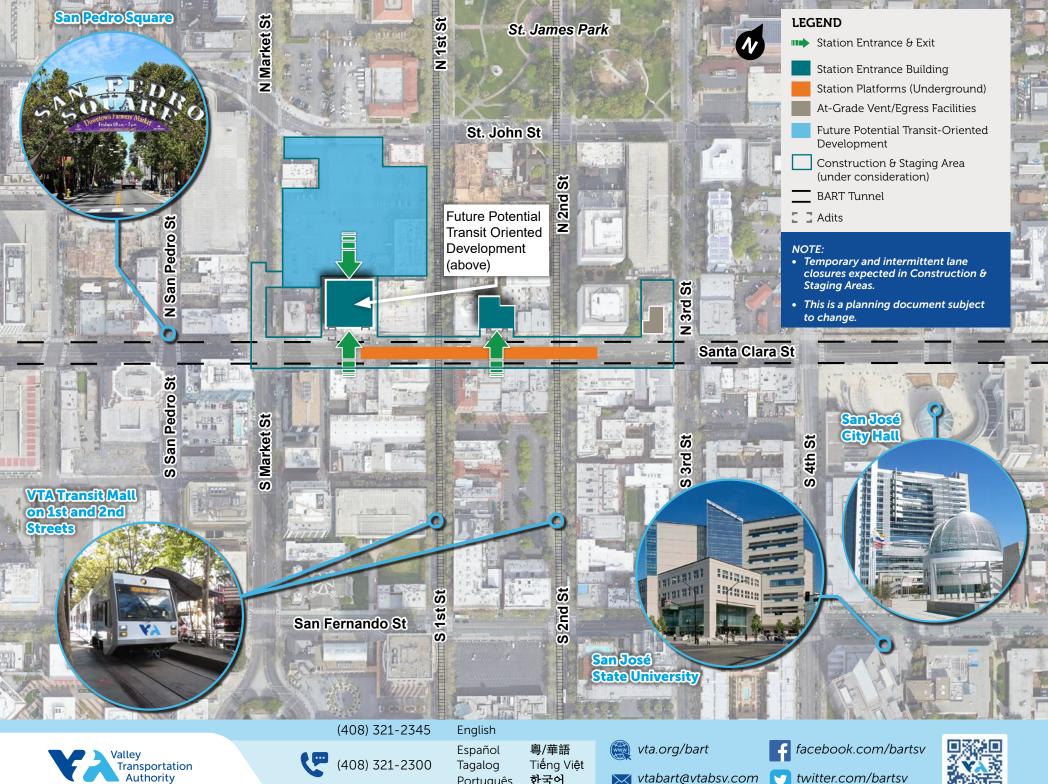

## **DOWNTOWN SAN JOSÉ BART STATION**

Downtown San José Station will be on Santa Clara Street with the main station entrance between Market and 1st Streets and the secondary entrance between 1st and 2nd Streets. An emergency egress and ventilation facility will be at the northwest corner of 3rd Street. Ticketing and fare gates will be at street-level at both entrances while the station's concourse and stacked platforms will be underground. There will be bicycle parking and convenient connections to VTA light rail and bus service on Santa Clara, 1st, and 2nd Streets. The station area will be integrated with planned on-site development, helping transition Downtown into a transit oriented community.