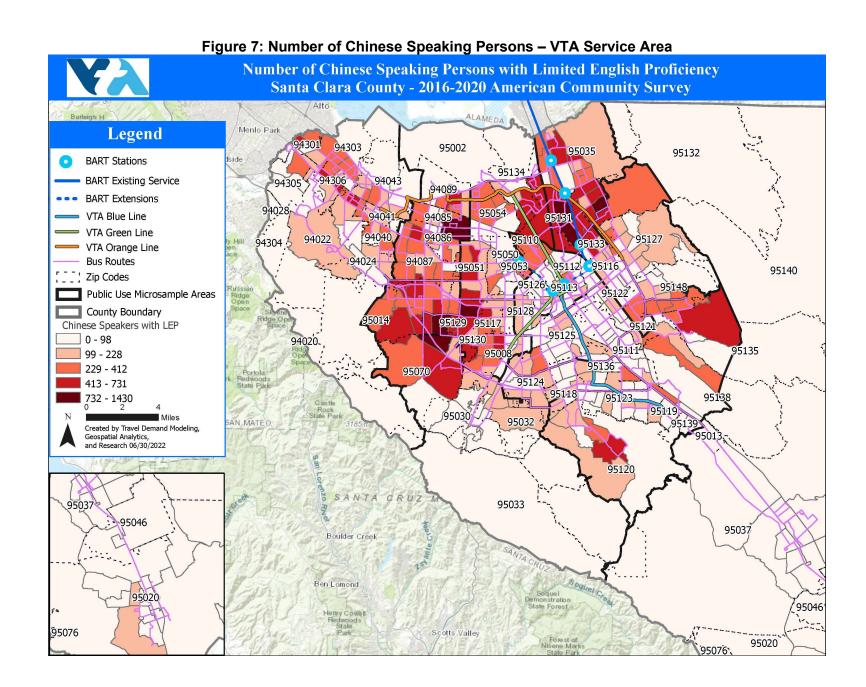

The average VTA customer is from a low-income household, identifies as minority, and more than half are identified as having a household income of less than approximately \$55,500 (<sup>3</sup>poverty line as defined by VTA for a four-person household). Additionally, VTA's service population is twenty (20%)<sup>4</sup> percent LEP, with 18 languages satisfying the Safe Harbor Provision<sup>5</sup> as specified by the U.S. Department of Transportation (USDOT)<sup>6</sup>. The significance of these populations gives rise to the need for them to be a focal point of public participation.