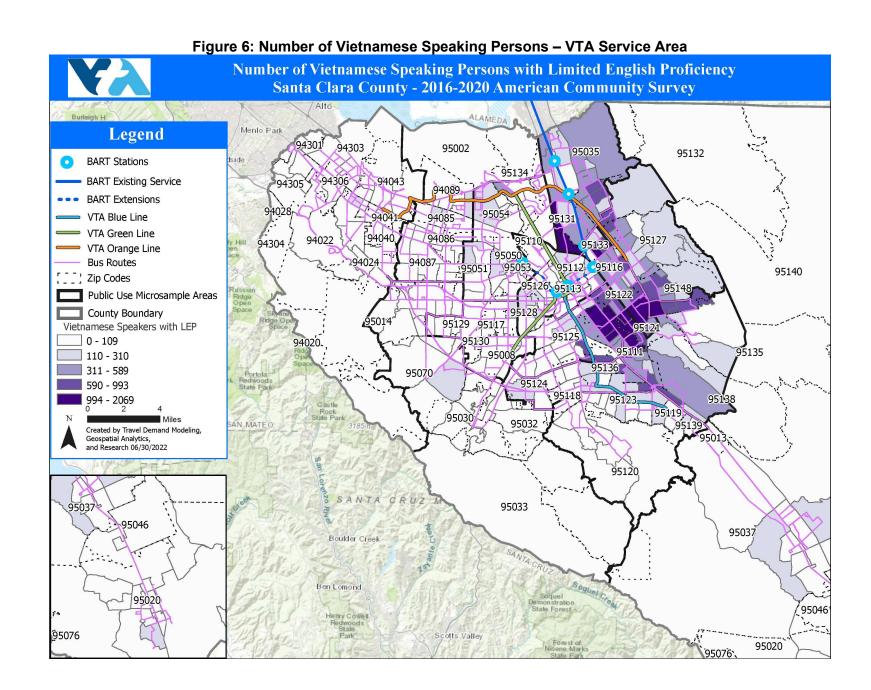

The average VTA customer is from a low-income household, identifies as minority, and more than half are identified as having a household income of less than approximately \$55,500 (<sup>3</sup>poverty line as defined by VTA for a four-person household). Additionally, VTA's service population is twenty (20%)<sup>4</sup> percent LEP, with 18 languages satisfying the Safe Harbor Provision<sup>5</sup> as specified by the U.S. Department of Transportation (USDOT)<sup>6</sup>. The significance of these populations gives rise to the need for them to be a focal point of public participation.