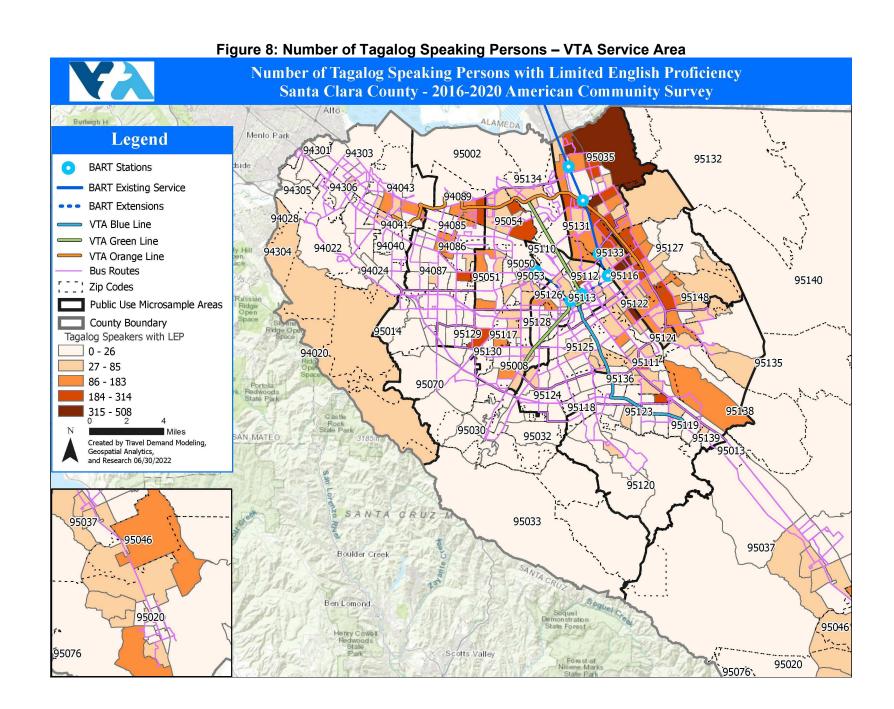

The average VTA customer is from a low-income household, identifies as minority, and more than half are identified as having a household income of less than approximately \$55,500 (<sup>3</sup>poverty line as defined by VTA for a four-person household). Additionally, VTA's service population is twenty (20%)<sup>4</sup> percent LEP, with 18 languages satisfying the Safe Harbor Provision<sup>5</sup> as specified by the U.S. Department of Transportation (USDOT)<sup>6</sup>. The significance of these populations gives rise to the need for them to be a focal point of public participation.