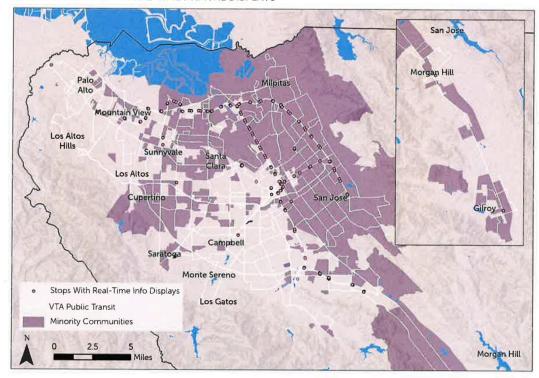

| 78,309<br>(89%) | 51,547<br>(90%)  | 26,761<br>(88%)          | +1%                     | no                           |
| a Shelter                         | 56,748<br>(65%) | 37,311<br>(65%)  | 19,437<br>(64%)          | _                       | no                           |

June 2022 site conditions, using pre-pandemic ridership; \*Bench includes a shelter bench, bench, or simme-seat





Attachment A (Exhibit A)

2022 Service Monitoring Report

FIGURE 1: STOPS WITH A SHELTER



FIGURE 2: STOPS WITH A BENCH (SIMME-SEAT, SHELTER BENCH, OR REGULAR BENCH)



20





FIGURE 3: STOPS WITH A TRASH CAN



FIGURE 4: STOPS WITH LIGHTING





**CERTIFIED COPY** 

21

Resolution No. 2022.09.30

FIGURE 5: STOPS WITH POSTED SCHEDULES



FIGURE 6: STOPS WITH REAL-TIME ARRIVAL DISPLAYS



22









# This Page Intentionally Left Blank

# Section 14: Demographic and Service Profile Maps and Charts

Title 49 CFR 21.9(b) states that recipients "should have available for the Secretary racial and ethnic data showing the extent to which members of minority groups are beneficiaries of programs receiving Federal financial assistance." FTA requires transit providers to prepare the following maps and charts:

- A base map of the service area that overlays Census tract, Census block or block groups, traffic analysis zones (TAZs), or other locally available geographic data with transit facilities including transit routes, fixed guideway alignments, transit stops and stations, maintenance and garage facilities, and administrative buildings as well as major activity centers or trip g