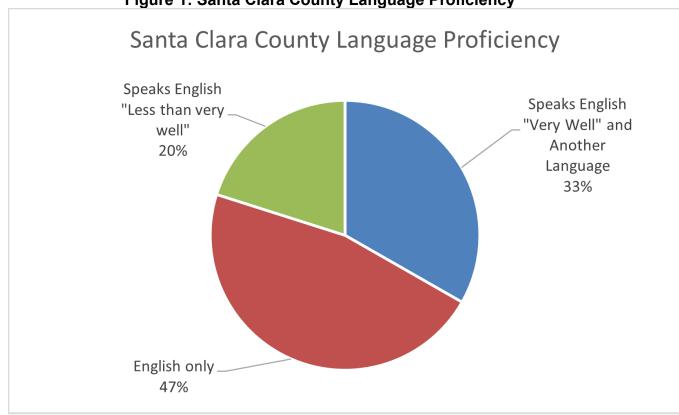

## Goals and Approach to Public Participation

VTA embraces reaching under-represented populations, both as part of its commitment to being a valued community partner and in recognition of the significant proportion of its customer base which is included in these populations. Twenty-three percent (23%) of Santa Clara County residents live in residences classified as "low-income" households<sup>2</sup>.

The average VTA customer is from a low-income household, identifies as minority, and more than half are identified as having a household income of less than approximately \$55,500 (<sup>3</sup>poverty line as defined by VTA for a four-person household). Additionally, VTA's service population is twenty (20%)<sup>4</sup> percent LEP, with 18 languages satisfying the Safe Harbor Provision<sup>5</sup> as specified by the U.S. Department of Transportation (USDOT)<sup>6</sup>. The significance of these populations gives rise to the need for them to be a focal point of public participation.