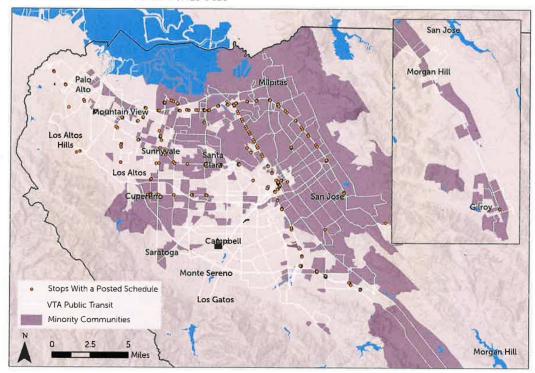

|
| a Bench*                          | 78,309<br>(89%) | 51,547<br>(90%)  | 26,761<br>(88%)          | +1%                     | no                           |
| a Shelter                         | 56,748<br>(65%) | 37,311<br>(65%)  | 19,437<br>(64%)          | _                       | no                           |

June 2022 site conditions, using pre-pandemic ridership; \*Bench includes a shelter bench, bench, or simme-seat





Attachment A (Exhibit A)

2022 Service Monitoring Report

FIGURE 1: STOPS WITH A SHELTER



FIGURE 2: STOPS WITH A BENCH (SIMME-SEAT, SHELTER BENCH, OR REGULAR BENCH)



20





FIGURE 3: STOPS WITH A TRASH CAN



FIGURE 4: STOPS WITH LIGHTING





**CERTIFIED COPY** 

21

Resolution No. 2022.09.30

FIGURE 5: STOPS WITH POSTED SCHEDULES



FIGURE 6: STOPS WITH REAL-TIME ARRIVAL DISPLAYS



22









# This Page Intentionally Left Blank

# Section 14: Demographic and Service Profile Maps and Charts

Title 49 CFR 21.9(b) states that recipients "should have available for the Secretary racial and ethnic data showing the extent to which members of minority groups are beneficiaries of programs receiving Federal financial assistance." FTA requires transit providers to prepare the following maps and charts:

- A base map of the service area that overlays Census tract, Census block or block groups, traffic analysis zones (TAZs), or other locally available geographic data with transit facilities including transit routes, fixed guideway alignments, transit stops and stations, maintenance and garage facilities, and administrative bu