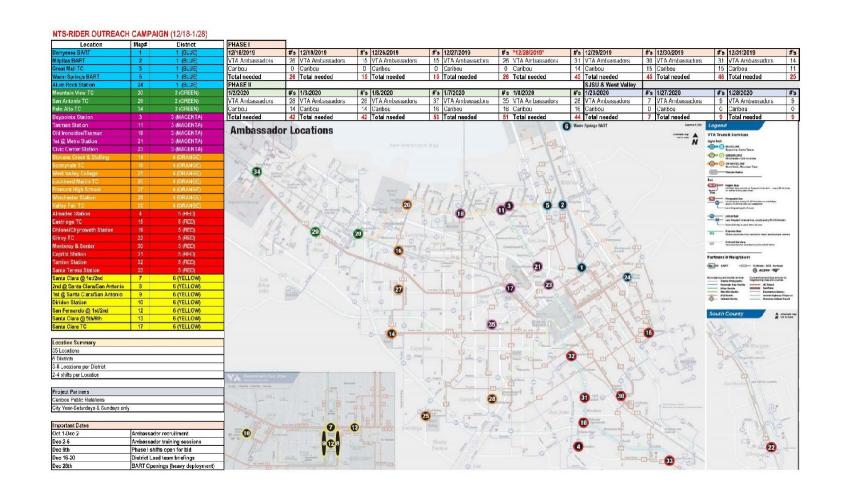

VTA's Title VI Notice is posted at the following locations and is translated into 18 different languages other than English.

The Santa Clara Valley Transportation Authority (VTA) operates its programs, activities, and services without regard to race, color, or national origin in accordance with Title VI of the Civil Rights Act of 1964. Any person who believes they or any specific class of persons have been subjected to discrimination on the basis of race, color, or national origin may by themselves or by a representative file a complaint with VTA. Complaints must be filed no later than 180 days of the alleged discrimination. Submit complaints by telephone or in writing to VTA's Office of Civil Rights or Customer Service.