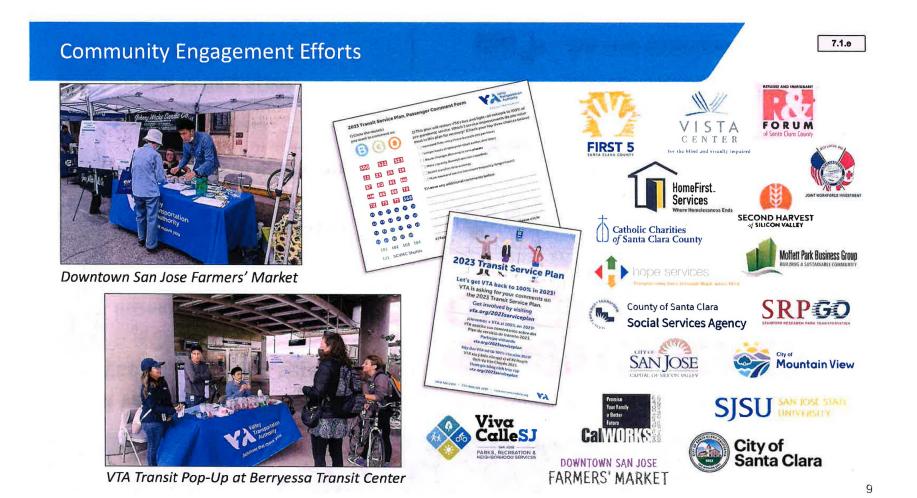

Milpitas BART –
  Eastridge via White

6

# Improve hours of operation & service frequencies

7.1.e







Extend hours
earlier in the morning,
later in the evening
(21 routes)

Better frequencies throughout the day (4 routes) Upgraded Frequent Route (1 route)

New weekend service (3 routes)

7.1.e

8

# Community Engagement Summary

- Multilingual notices at all 3,500+ bus stops and transit stations
- Dedicated project site in 6 languages
- Virtual meetings with 12 community-based orgs, social service agencies
- Inreach to operators
- 3 VTA-hosted virtual public meetings
  - + Spanish & Vietnamese interpreters
  - + Recorded, translated meetings on YouTube
- 5 VTA Transit Center Popups
- 4 Community Tabling Events
- Blog posts, social media, mailers, email
- VTA Customer Service line





CERTIFIED COPY

## What We Heard

# Most valued improvements for recovering transit service:

- 1 Increase **frequency**("...not only on Frequent routes,
  but on Local routes, too.")
- 2 Add more weekend service
- 3 Extend hours of operation
- 4 Improve transfers
- 5 Service to new areas
- 6 Add **capacity**, more buses

## Top 10 routes with the most comments:



## Many other comments speaking to:



Missed trips = longer waits, due to bus operator shortage



Return to frequent service + more cars on light rail



Rider experience (safety, security, cleanliness, etc.)



Bus stop amenities



## Revisions due to Community Feedback

7.1.e

## Better frequency

Moffett Field/Ames – West Valley College (Weekdays)

## Earlier morning service

- 25 De Anza College Alum Rock (Weekdays)
- W