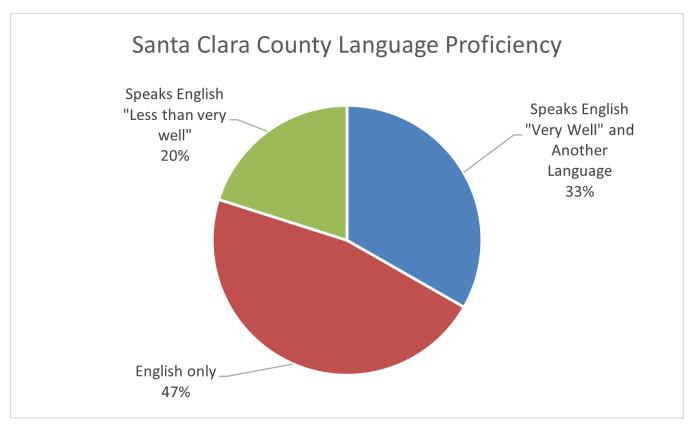

The average VTA customer is from a low-income household, identifies as minority, and more than half are identified as having a household income of less than approximately \$55,500 (<sup>3</sup>poverty line as defined by VTA for a four-person household). Additionally, VTA's service population is twenty (20%)<sup>4</sup> percent LEP, with 18 languages satisfying the Safe Harbor Provision<sup>5</sup> as specified by the U.S. Department of Transportation (USDOT)<sup>6</sup>. The significance of these populations gives rise to the need for them to be a focal point of public participation.