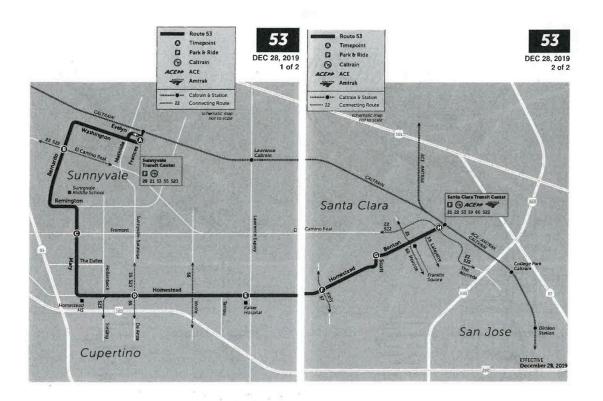

school day). Local Route 51's regular bus service is proposed to operate every 30 minutes in 2023. Additionally, some stops that were only served by the 51H service pattern will not be served due to this change in routing.



#### Local Route 53 - Sunnyvale Transit Center - Santa Clara Transit Center

Transit Service Guidelines Criteria: The establishment of a new transit line or service.

Service day(s): Saturday, Sunday

Description – Local Route 53 will offer new Saturday and Sunday service in the 2023 TSP. No service currently exists on Homestead Road on the weekends, leaving a significant geographical gap in service between El Camino Real and Stevens Creek Boulevard in the cities of Sunnyvale, Santa Clara, and Cupertino. Route 53 will run every 60 minutes from 9:00 a.m. – 6:00 p.m.





#### Frequent Route 61 – Good Samaritan Hospital - Sierra & Piedmont

Transit Service Guidelines Criteria: Service span or frequency change affecting 25 percent or more of a line's vehicle revenue hours

Service day(s): Weekday, Saturday, Sunday

Description – Frequent Route 61 operates from Good Samaritan Hospital in South San José through Downtown San José until ending a full trip on Piedmont Road. Prior to March 2020 and for much of the pandemic, the portion of Route 61 east of the Berryessa BART Station operated every 30 minutes. In October 2021, the frequent portion of route 61 was extended such that stops along Sierra Road, Piedmont Road, and Berryessa Road will also operate at 15-minute intervals. VTA proposes adopting this change into the 2023 Transit network, The portion of Ro