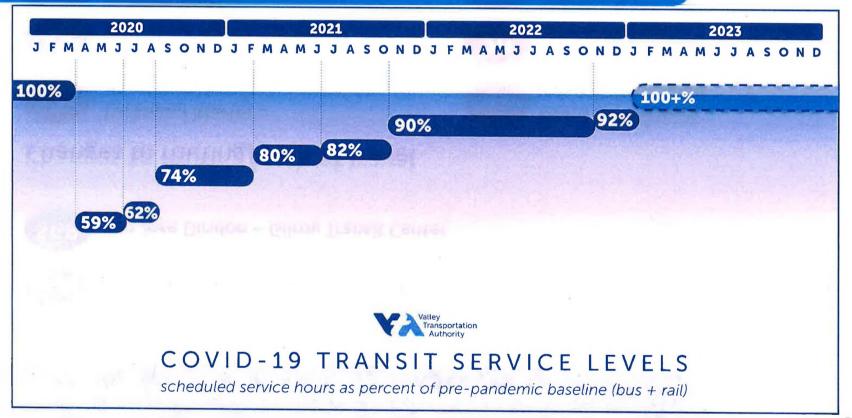

y
  - Completed: Draft plan, community engagement, revisions
  - Now: Committees consider staff recommendation
  - Next: Board action in October
- Staff recommendation: adopt the 2023 Transit Service Plan
  - The plan proposes a return to full pre-pandemic transit service levels
  - Most changes will be implemented on January 16, 2023



### The Four Pillars of the 2023 Service Plan

7.1.0









Restore full service based on the 2019 New Transit Service Plan Adopt
major service
changes
made during
the pandemic

Improve
hours of
operation &
service
frequencies
to meet
VTA's Transit Service
Guidelines

Recover transit service equitably for our riders based on community input

3

2023 Service Plan Schedule

7.1.e



# Restore full service based on the 2019 New Transit Service Plan

7.1.e



# Adopt major service changes made during the pandemic

7.1.e

#### **New routes**

- San Jose Diridon Valley Medical Center
- 568 San Jose Diridon Gilroy Transit Center

# Changes to routing/path of travel

- Lockheed Martin –
  Downtown San Jose
- Valley Fair –
  Baypointe Station via Alviso
- Milpitas BART –
  Winchester Station via SJC Airport

- Sierra & Piedmont Good Sam Hospital
- Milpitas BART Capitol Station
- Milpitas BART –
  Eastridge via White

6

# Improve hours of operation & service frequencies

7.1.e







Extend hours
earlier in the morning,
later in the evening
(21 routes)

Better frequencies throughout the day (4 routes) Upgraded Frequent Route (1 route)

New weekend service (3 routes)

7.1.e

8

# Community Engagement Summary

- Multilingual notices at all 3,500+ bu