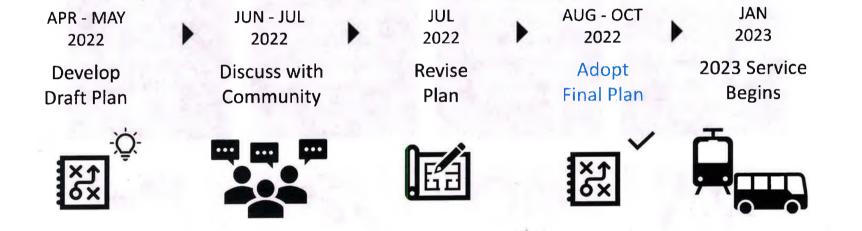

Today

- VTA typically implements major service changes annually each January
  - Completed: Draft plan, community engagement, revisions
  - Now: Committees consider staff recommendation
  - Next: Board action in October
- Staff recommendation: adopt the 2023 Transit Service Plan
  - The plan proposes a return to full pre-pandemic transit service levels
  - Most changes will be implemented on January 16, 2023



### The Four Pillars of the 2023 Service Plan

7.1.0









Restore full service based on the 2019 New Transit Service Plan Adopt
major service
changes
made during
the pandemic

Improve
hours of
operation &
service
frequencies
to meet
VTA's Transit Service
Guidelines

Recover transit service equitably for our riders based on community input

3

2023 Service Plan Schedule

7.1.e



# Restore full service based on the 2019 New Transit Service Plan

7.1.e



# Adopt major service changes made during the pandemic

7.1.e

#### **New routes**

- San Jose Diridon Valley Medical Center
- 568 San Jose Diridon Gilroy Transit Center

# Changes to routing/path of travel

- Lockheed Martin –
  Downtown San Jose
- Valley Fair –
  Baypointe Station via Alviso
- Milpitas BART –
  Winchester Station via SJC Airport

- Sierra & Piedmont Good Sam Hospital
- Milpitas BART Capitol Station
- Milpitas BART –
  Eastridge via White

6

# Improve hours of operation & service frequencies

7.1.e







Extend hours
earlier in the morning,
later in the evening
(21 routes)

Better frequencies throughout the day (4 routes) Upgraded Frequent Route (1 route)

New weekend service (3 routes)

7.1.e