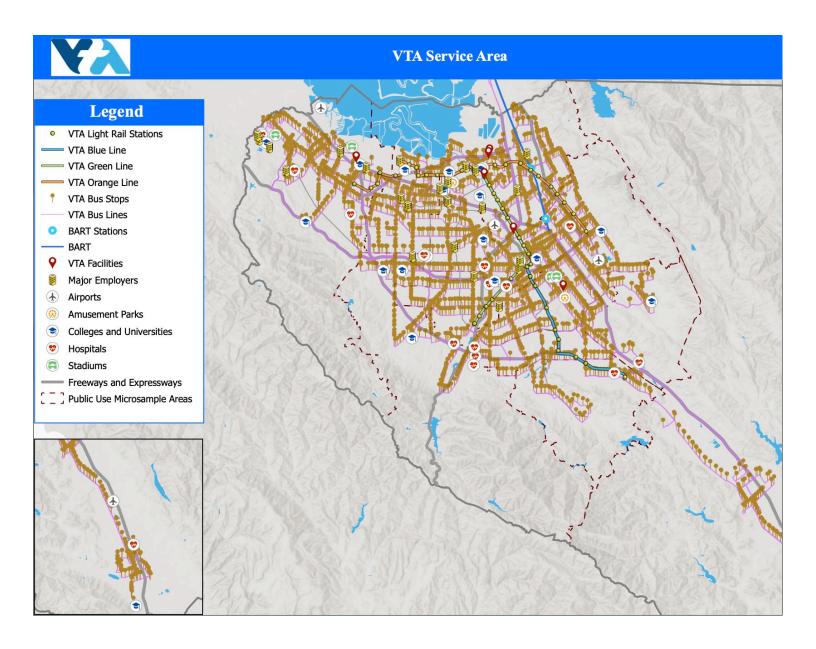

## **Service Area and Agency Functions**

VTA is Santa Clara County's primary public transit provider. The core transit services are

- Bus
- Light rail
- Paratransit services.

VTA is also the congestion management agency for Santa Clara County. We are responsible for countywide transportation planning and projects including design, and construction of:

- Highway
- Pedestrian and bicycle infrastructure
- Light rail
- BART/heavy rail
- Light rail and BART Stations

VTA is also a funding partner in the greater Bay Area regional rail and bus transportation service including:

Caltrain

- Capital Corridor
- Altamont Corridor Express
- Highway 17 Express

Under the umbrella of land use and transportation integration is VTA's Transit-Oriented Development Program (TOD). Our TOD program seeks to create mixed-use and mixed-income developments through public-private and public-public partnerships on VTA-owned sites