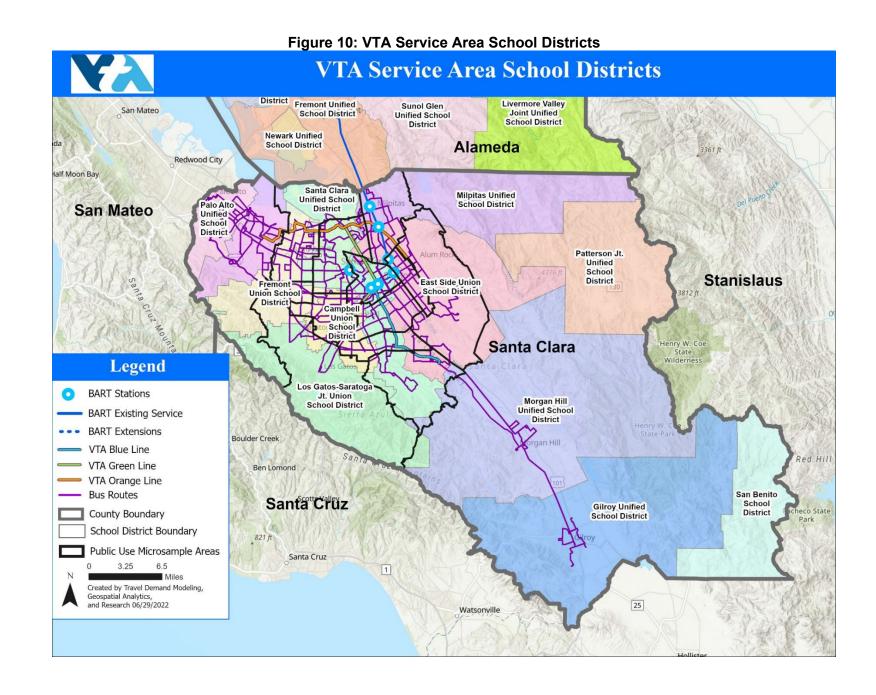

Clara County has 15 cities. Of those cities, San Jose has the largest population and the largest concentration of persons who are LEP. Figure 4 on the next page depicts VTA's concentration areas of individuals who are LEP in proximity to light rail and bus routes. Figures 5 through 9 depict LEP populations by language, census tract, and proximity to light rail and bus routes.

Figure 10 depicts school district boundaries. In addition to data for LEP populations in the VTA service area, since VTA also enforces Environmental Justice policies in its programs and services, this document also contains maps of the VTA service area which display low-income and minority population concentrations in Figure 11 and Figure 12, respectively.

Figure 4: Service Area-Wide LEP Concentrations



















#### Task 1, Step 3: Consult state and local sources of data

This step involves locating data sources from local government entities, comparing it to census data, and noting similarities and differences.

Table 10 provides the number of English learners by language for school districts within Santa Clara County, and Table 11 provides data on the threshold languages for Santa Clara County according to the database for the state's Medicare system, referred to in California as Medi-Cal. Both tables confirm the 2016 – 2020 American Community Survey's data of the top four of the five languages amongst individuals who are Limited English Proficient (LEP) in Santa Clara County. These languages are Spanish, Vietnamese, Chinese, and Tagalog. Table 11 runs closely parallel to the data shown i