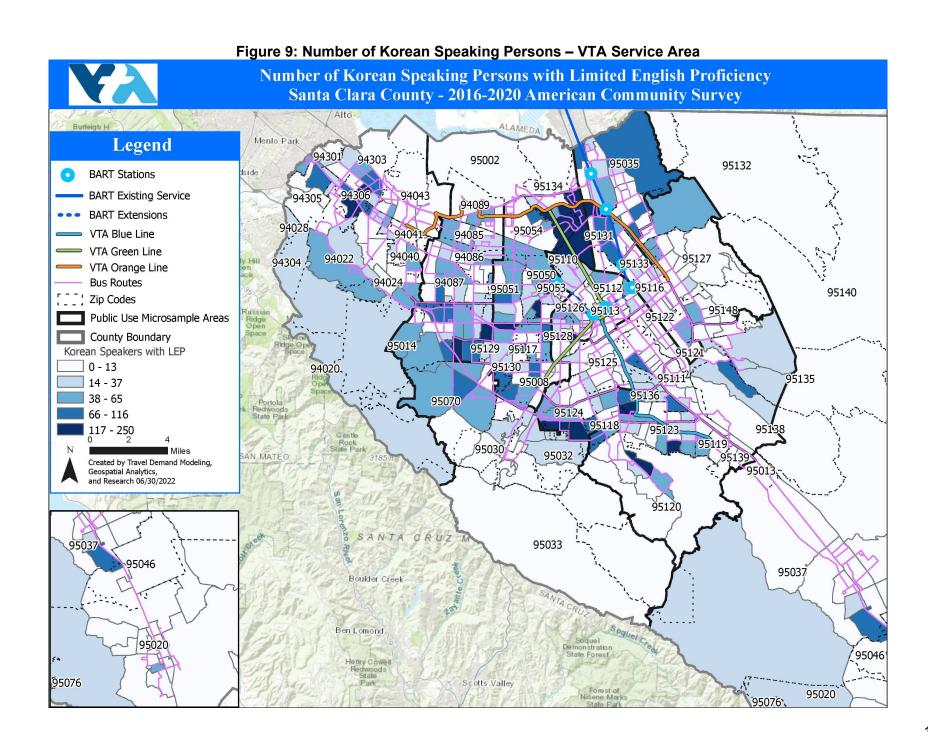

a Clara County has 15 cities. Of those cities, San Jose has the largest population and the largest concentration of persons who are LEP. Figure 4 on the next page depicts VTA's concentration areas of individuals who are LEP in proximity to light rail and bus routes. Figures 5 through 9 depict LEP populations by language, census tract, and proximity to light rail and bus routes.

Figure 10 depicts school district boundaries. In addition to data for LEP populations in the VTA service area, since VTA also enforces Environmental Justice policies in its programs and services, this document also contains maps of the VTA service area which display low-income and minority population concentrations in Figure 11 and Figure 12, respectively.

Figure 4: Service Area-Wide LEP Concentrations



















#### Task 1, Step 3: Consult state and local sources of data

This step involves locating data sources from local government entities, comparing it to census data, and noting similarities and differences.

Table 10 provides the number of English learners by language for school districts within Santa Clara County, and Table 11 provides data on the threshold languages for Santa Clara County according to the database for the state's Medicare system, referred to in California as Medi-Cal. Both tables confirm the 2016 – 2020 American Community Survey's data of the top four of the five languages amongst individuals who are Limited English Proficient (LEP) in Santa Clara County. These languages are Spanish, Vietnamese, Chinese, and Tagalog. Table 11 runs closely parallel to the data shown