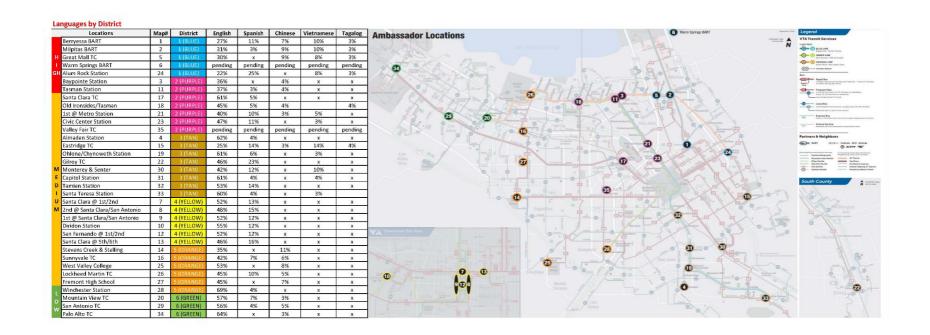

The average VTA customer is from a low-income household, identifies as minority, and more than half are identified as having a household income of less than approximately \$55,500 (<sup>3</sup>poverty line as defined by VTA for a four-person household). Additionally, VTA's service population is twenty (20%)<sup>4</sup> percent LEP, with 18 languages satisfying the Safe Harbor Provision<sup>5</sup> as specified by the U.S. Department of Transportation (USDOT)<sup>6</sup>. The significance of these populations gives rise to the need for them to be a focal point of public participation.