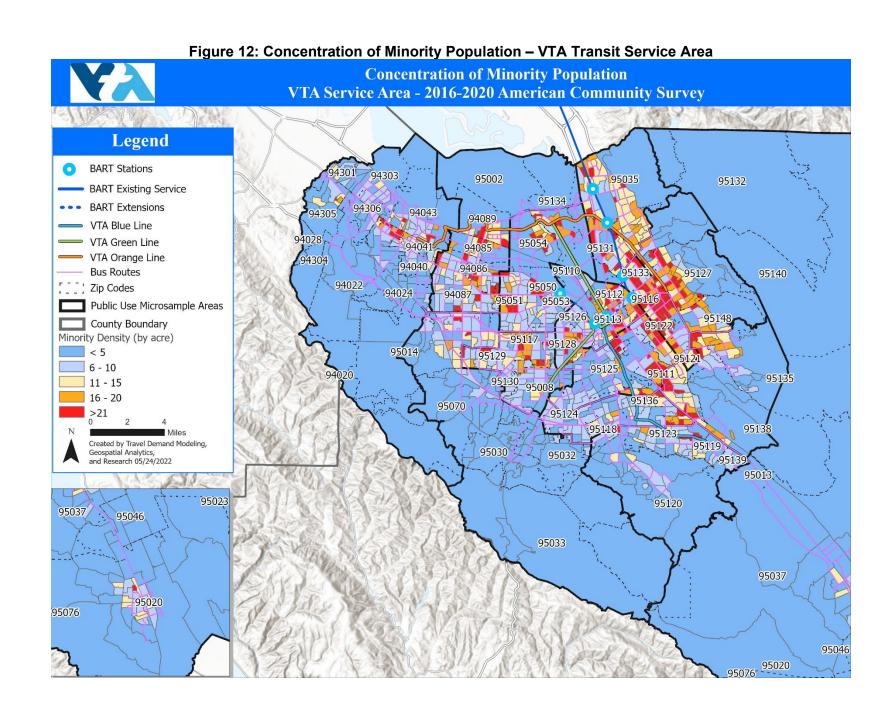

a County has 15 cities. Of those cities, San Jose has the largest population and the largest concentration of persons who are LEP. Figure 4 on the next page depicts VTA's concentration areas of individuals who are LEP in proximity to light rail and bus routes. Figures 5 through 9 depict LEP populations by language, census tract, and proximity to light rail and bus routes.

Figure 10 depicts school district boundaries. In addition to data for LEP populations in the VTA service area, since VTA also enforces Environmental Justice policies in its programs and services, this document also contains maps of the VTA service area which display low-income and minority population concentrations in Figure 11 and Figure 12, respectively.

Figure 4: Service Area-Wide LEP Concentrations



















#### Task 1, Step 3: Consult state and local sources of data

This step involves locating data sources from local government entities, comparing it to census data, and noting similarities and differences.

Table 10 provides the number of English learners by language for school districts within Santa Clara County, and Table 11 provides data on the threshold languages for Santa Clara County according to the database for the state's Medicare system, referred to in California as Medi-Cal. Both tables confirm the 2016 – 2020 American Community Survey's data of the top four of the five languages amongst individuals who are Limited English Proficient (LEP) in Santa Clara County. These languages are Spanish, Vietnamese, Chinese, and Tagalog. Table 11 runs closely parallel to the data shown in 20