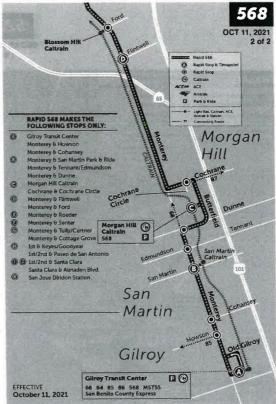

- Cupertino
- Gilroy
- Los Altos
- Los Altos Hills
- Los Gatos
- Milpitas
- Monte Sereno
- Morgan Hill
- Mountain View
- Palo Alto
- San Jose
- Santa Clara
- Saratoga
- Sunnyvale

In 2012, the Federal Transit Administration (FTA) issued Circular 4702.1B, which provides updated guidance on complying with Title VI, and Circular 4703.1, and updated guidance on incorporating Environmental Justice principles into public transportation decisions.