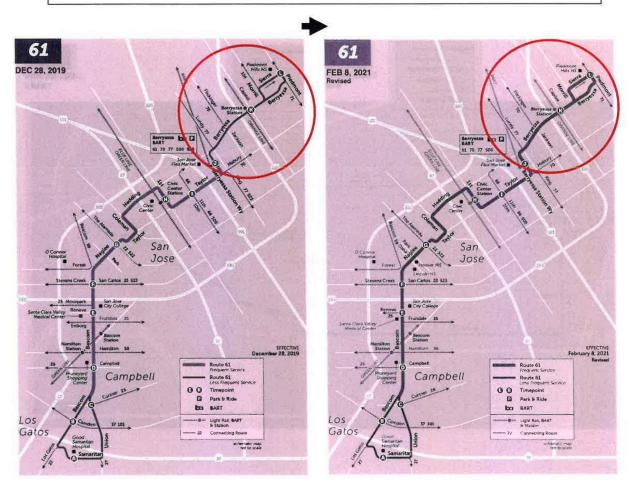

a & Piedmont

Transit Service Guidelines Criteria: Service span or frequency change affecting 25 percent or more of a line's vehicle revenue hours

Service day(s): Weekday, Saturday, Sunday

Description – Frequent Route 61 operates from Good Samaritan Hospital in South San José through Downtown San José until ending a full trip on Piedmont Road. Prior to March 2020 and for much of the pandemic, the portion of Route 61 east of the Berryessa BART Station operated every 30 minutes. In October 2021, the frequent portion of route 61 was extended such that stops along Sierra Road, Piedmont Road, and Berryessa Road will also operate at 15-minute intervals. VTA proposes adopting this change into the 2023 Transit network, The portion of Route 61 that will have improved headways is outlined below.





#### Frequent Route 70 - Capitol Station - Milpitas BART

Transit Service Guidelines Criteria: A route change that impacts 25 percent or more of a line's route miles Service day(s): Weekday, Saturday, Sunday

Description – Frequent Route 70 initially ran between Milpitas BART and Eastridge Transit Center serving East San José communities along a north/south corridor primarily on Jackson Avenue. Nearby, Local Route 71 also served as a north/south route connecting eastside communities traveling from the Capitol Blue Line Station up to Milpitas Transit Center via Eastridge Transit Center. After reviewing ridership data, public comments, and input from bus operators along both routes, it became clear that the segment along Local Route 71 between Eastridge Transit Center and Capitol LRT sta