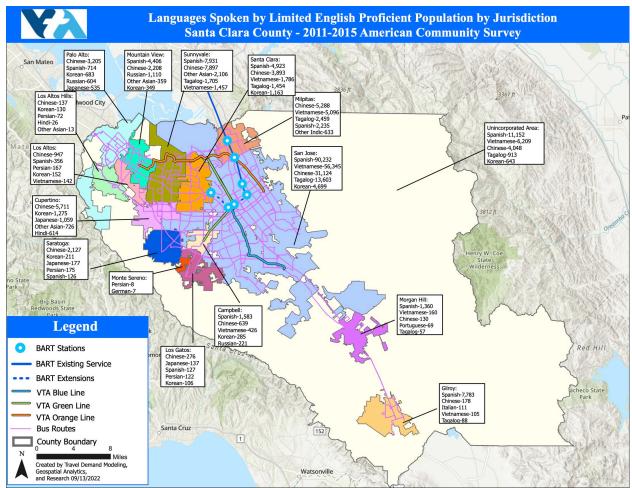

The average VTA customer is from a low-income household, identifies as minority, and more than half are identified as having a household income of less than approximately \$55,500 (<sup>3</sup>poverty line as defined by VTA for a four-person household). Additionally, VTA's service population is twenty (20%)<sup>4</sup> percent LEP, with 18 languages satisfying the Safe Harbor Provision<sup>5</sup> as specified by the U.S. Department of Transportation (USDOT)<sup>6</sup>. The significance of these populations gives rise to the need for them to be a focal point of public participation.