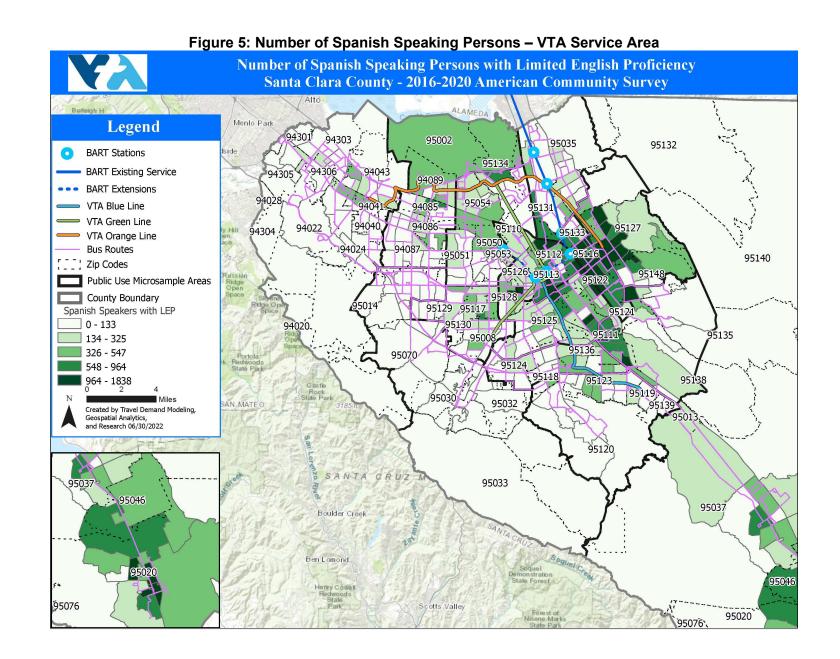

The average VTA customer is from a low-income household, identifies as minority, and more than half are identified as having a household income of less than approximately \$55,500 (<sup>3</sup>poverty line as defined by VTA for a four-person household). Additionally, VTA's service population is twenty (20%)<sup>4</sup> percent LEP, with 18 languages satisfying the Safe Harbor Provision<sup>5</sup> as specified by the U.S. Department of Transportation (USDOT)<sup>6</sup>. The significance of these populations gives rise to the need for them to be a focal point of public participation.