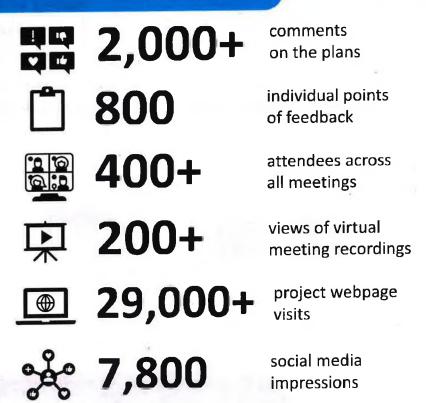

- Milpitas BART –
  Eastridge via White

6

# Improve hours of operation & service frequencies

7.1.e







Extend hours
earlier in the morning,
later in the evening
(21 routes)

Better frequencies throughout the day (4 routes) Upgraded Frequent Route (1 route)

New weekend service (3 routes)

7.1.e

8

# Community Engagement Summary

- Multilingual notices at all 3,500+ bus stops and transit stations
- Dedicated project site in 6 languages
- Virtual meetings with 12 community-based orgs, social service agencies
- Inreach to operators
- 3 VTA-hosted virtual public meetings
  - + Spanish & Vietnamese interpreters
  - + Recorded, translated meetings on YouTube
- 5 VTA Transit Center Popups
- 4 Community Tabling Events
- Blog posts, social media, mailers, email
- VTA Customer Service line





CERTIFIED COPY

## What We Heard

# Most valued improvements for recovering transit service:

- 1 Increase **frequency**("...not only on Frequent routes,
  but on Local routes, too.")
- 2 Add more weekend service
- 3 Extend hours of operation
- 4 Improve transfers
- 5 Service to new areas
- 6 Add **capacity**, more buses

## Top 10 routes with the most comments:



## Many other comments speaking to:



Missed trips = longer waits, due to bus operator shortage



Return to frequent service + more cars on light rail



Rider experience (safety, security, cleanliness, etc.)



Bus stop amenities



## Revisions due to Community Feedback

7.1.e

## Better frequency

Moffett Field/Ames – West Valley College (Weekdays)

## Earlier morning service

- 25 De Anza College Alum Rock (Weekdays)
-