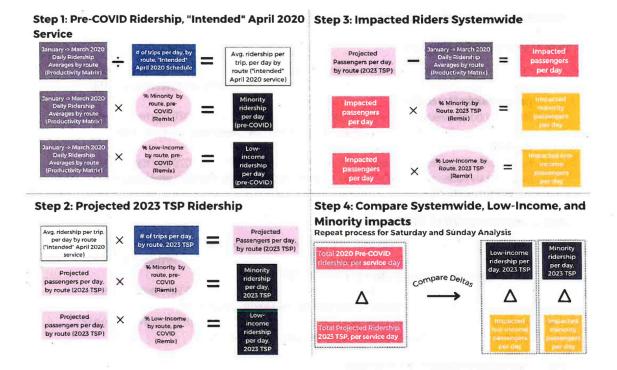

enefits to riders. A negative number would signal a reduction in service of benefits to riders.
- Multiply (x) impacted passengers per weekday by % minority by route (2023 TSP) =
   Impacted minority passengers per weekday. A positive number would signal a boost in service or benefits to riders. A negative number would signal a reduction in service or benefits to riders.
- Multiply (x) impacted passengers per day by % low-income by route (2023 TSP) =
   Impacted low-income passengers per day. A positive number would signal a boost in service or benefits to riders. A negative number would signal a reduction in service or benefits to riders.



#### STEP 4 REPEAT PROCESS FOR SATURDAY AND SUNDAY RIDERSHIP ANALYSIS

Repeat the steps above for each of the other service days (Saturday, Sunday)



# 6 FINDINGS - RIDERSHIP ANALYSIS

#### **DETAILED RESULTS**

The tables below show total ridership by Weekday, Saturday, and Sunday service for both the 2020 pre-COVID ridership scenario and the projected ridership for the 2023 Transit Service Plan. Due to the numerous service changes in each service day, it was deemed beneficial to compare service days to each other rather than simply a weekly view of the impacts on ridership between service scenarios. After comparing each service day, all service changes in the 2023 TSP did not result in disparate impacts nor disproportionate burdens on Title VI communities.

#### WEEKDAY

Table 2 shows the average number of passengers per weekday for both network scenarios. The 2020 pre-COVID passenger per weekday value is based on extrapolated avera