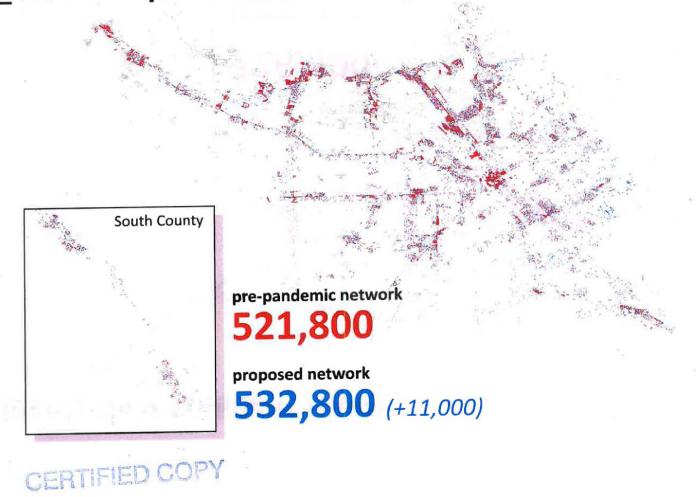

ce Equity Analysis

Reviews how service changes affect **historically underserved communities** compared to the rest of the population in VTA's service area

- ✓ No disparate impacts on communities of color
- ✓ No disproportionate burdens on low-income communities



## Equity Considerations – Ridership Impacts

# Communities of color and low-income communities will receive the most benefits from the proposed service changes

3.8%

more weekday ridership potential

2.6%

more Saturday ridership potential

5.5%

more Sunday ridership potential

for communities of color + low-income communities

Compared to

3.5% more weekday ridership potential 2.4% more Saturday ridership potential 5.2% more Sunday ridership potential

for all riders





CERTIFIED COPY

## **Jobs Near Frequent Transit**



- 1

## Schedule & Next Steps

June – July Public engagement on draft plan

July Revise plan

August Staff recommendation to SSTPO

September Staff recommendation to VTA Committees

October 6 Staff recommendation to VTA Board of Directors

Service begins

January 16, 2023

# **End of Document**