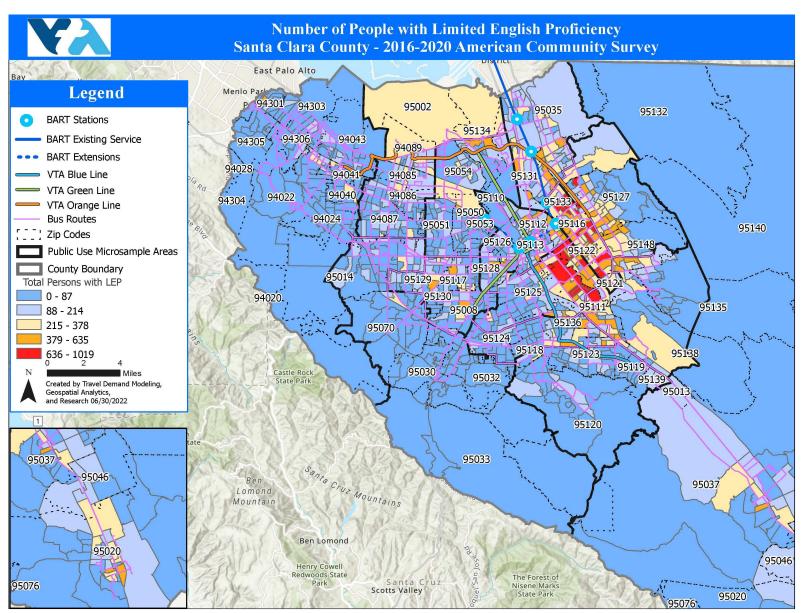

The average VTA customer is from a low-income household, identifies as minority, and more than half are identified as having a household income of less than approximately \$55,500 (<sup>3</sup>poverty line as defined by VTA for a four-person household). Additionally, VTA's service population is twenty (20%)<sup>4</sup> percent LEP, with 18 languages satisfying the Safe Harbor Provision<sup>5</sup> as specified by the U.S. Department of Transportation (USDOT)<sup>6</sup>. The significance of these populations gives rise to the need for them to be a focal point of public participation.