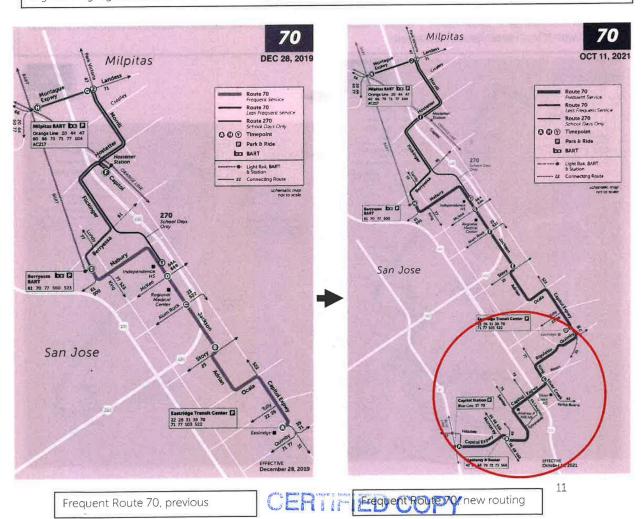

along a north/south corridor primarily on Jackson Avenue. Nearby, Local Route 71 also served as a north/south route connecting eastside communities traveling from the Capitol Blue Line Station up to Milpitas Transit Center via Eastridge Transit Center. After reviewing ridership data, public comments, and input from bus operators along both routes, it became clear that the segment along Local Route 71 between Eastridge Transit Center and Capitol LRT station should be served at higher frequencies due to ridership demand. Staff recommended that Route 70 be extended to serve stops between Eastridge Transit Center and Capitol LRT instead of Route 71, which had longer headways. Route 70 will also no longer pull into the Hostetter LRT Station. The segment highlighted below reflects that change.



# Frequent (formerly Local) Route 71 – Eastridge Transit Center – Milpitas BART

Transit Service Guidelines Criteria: A route change that impacts 25 percent or more of a line's route miles

Transit Service Guidelines Criteria: Service span or frequency changes affecting 25 percent or more of a line's revenue vehicle hours

Local route → Frequent route, service type reclassification

Service day(s): Weekday, Saturday, Sunday

Description – Prior to March 2020, Local Route 71 ran between Milpitas BART and the Capitol LRT station via Eastridge Transit Center, serving East San José communities along north/south corridor primarily on White Road. This highly productive route began to experience heavy passenger loads between the Eastridge Transit Center and the Capitol LRT segment. To provide a