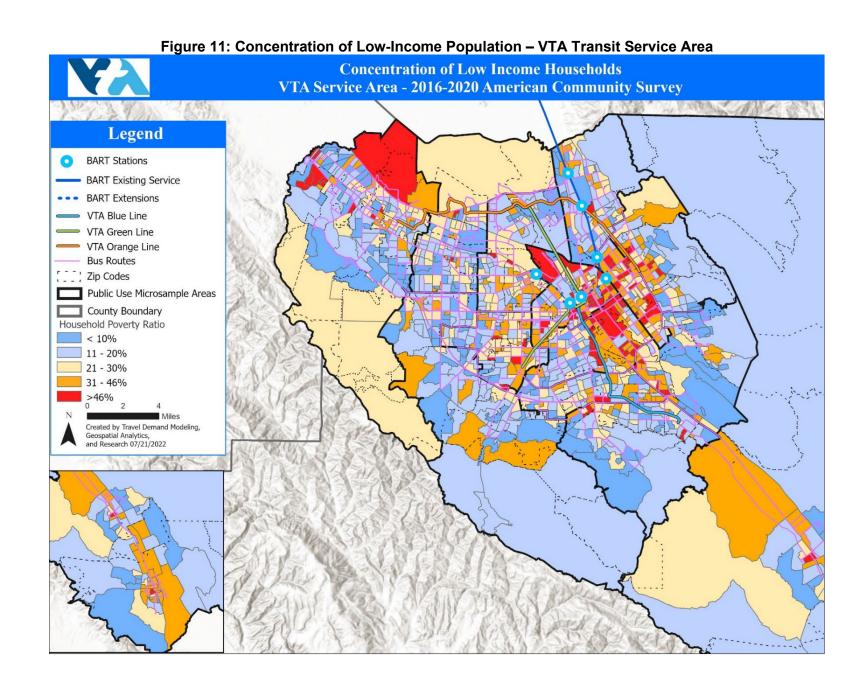

ara County has 15 cities. Of those cities, San Jose has the largest population and the largest concentration of persons who are LEP. Figure 4 on the next page depicts VTA's concentration areas of individuals who are LEP in proximity to light rail and bus routes. Figures 5 through 9 depict LEP populations by language, census tract, and proximity to light rail and bus routes.

Figure 10 depicts school district boundaries. In addition to data for LEP populations in the VTA service area, since VTA also enforces Environmental Justice policies in its programs and services, this document also contains maps of the VTA service area which display low-income and minority population concentrations in Figure 11 and Figure 12, respectively.

Figure 4: Service Area-Wide LEP Concentrations



















#### Task 1, Step 3: Consult state and local sources of data

This step involves locating data sources from local government entities, comparing it to census data, and noting similarities and differences.

Table 10 provides the number of English learners by language for school districts within Santa Clara County, and Table 11 provides data on the threshold languages for Santa Clara County according to the database for the state's Medicare system, referred to in California as Medi-Cal. Both tables confirm the 2016 – 2020 American Community Survey's data of the top four of the five languages amongst individuals who are Limited English Proficient (LEP) in Santa Clara County. These languages are Spanish, Vietnamese, Chinese, and Tagalog. Table 11 runs closely parallel to the data shown in