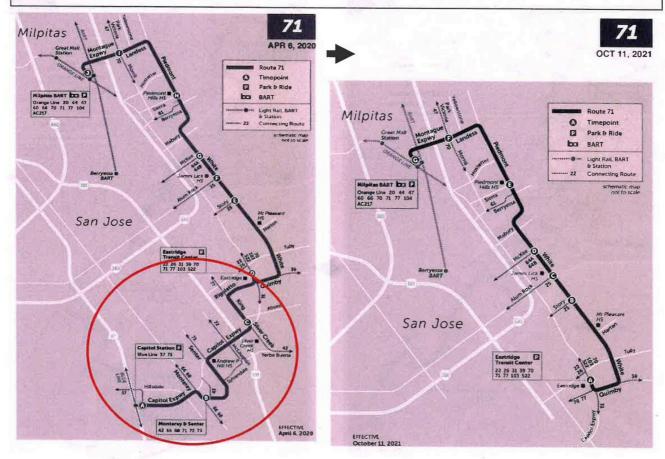

Local Route 71 ran between Milpitas BART and the Capitol LRT station via Eastridge Transit Center, serving East San José communities along north/south corridor primarily on White Road. This highly productive route began to experience heavy passenger loads between the Eastridge Transit Center and the Capitol LRT segment. To provide additional capacity, starting in October 2021 Frequent Route 70 was instead reassigned to cover this segment between Eastridge and Capitol Stations. The segment of Route 71 that is covered by Route 70 today is highlighted below. Additionally, Local Route 71 will become Frequent Route 71 in the 2023 TSP. With this change in classification, Frequent Route 71 will offer improved service frequencies and service spans to align with VTA's Transit Service Guidelines.



CERTIFIED COPY

### Express Route 168 - Gilroy Transit Center - Diridon Station

Transit Service Guidelines Criteria: The elimination of a transit line or service

Service day(s): Weekday

Description – Express Route 168 ran from Gilroy Transit Center and traveled onto Highways 101, 85, and 87 before arriving at stops in Downtown San José and Diridon Station. This peak-hour route made few stops in between endpoints and offered seven morning northbound trips and seven afternoon southbound trips per day. This service was discontinued and replaced with Rapid Route 568.



#### Rapid Route 500 - Diridon Station - Berryessa BART

Transit Service Guidelines Criteria: Service span or frequency change affecting 25 percent or more of a line's vehicle revenue hours

Service day(s): Weekday, Saturd