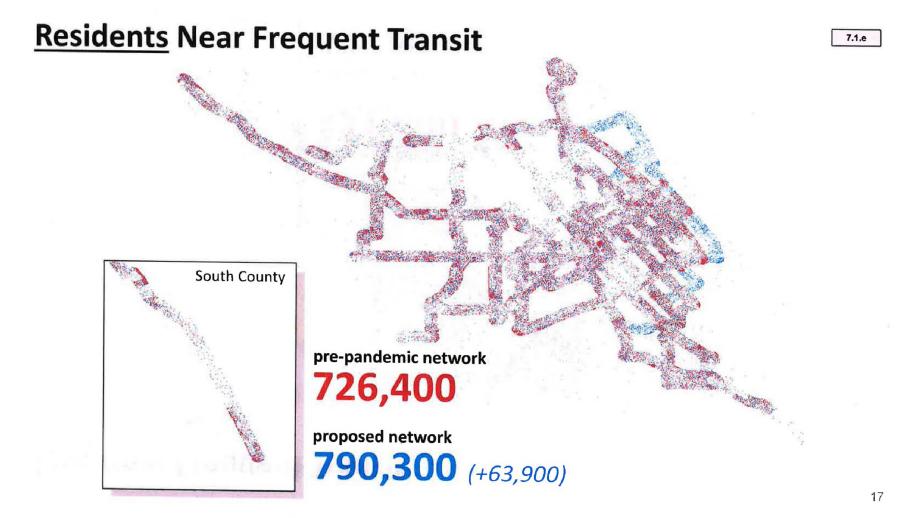

rations – Title VI Findings

7.1.e

## Title VI Service Equity Analysis

Reviews how service changes affect **historically underserved communities** compared to the rest of the population in VTA's service area

- ✓ No disparate impacts on communities of color
- ✓ No disproportionate burdens on low-income communities



## Equity Considerations – Ridership Impacts

# Communities of color and low-income communities will receive the most benefits from the proposed service changes

3.8%

more weekday ridership potential

2.6%

more Saturday ridership potential

5.5%

more Sunday ridership potential

for communities of color + low-income communities

Compared to

3.5% more weekday ridership potential 2.4% more Saturday ridership potential 5.2% more Sunday ridership potential

for all riders





CERTIFIED COPY

## **Jobs Near Frequent Transit**



- 1

## Schedule & Next Steps

June – July Public engagement on draft plan

July Revise plan

August Staff recommendation to SSTPO

September Staff recommendation to VTA Committees

October 6 Staff recommendation to VTA Board of Directors

Service begins

January 16, 2023

# **End of Document**