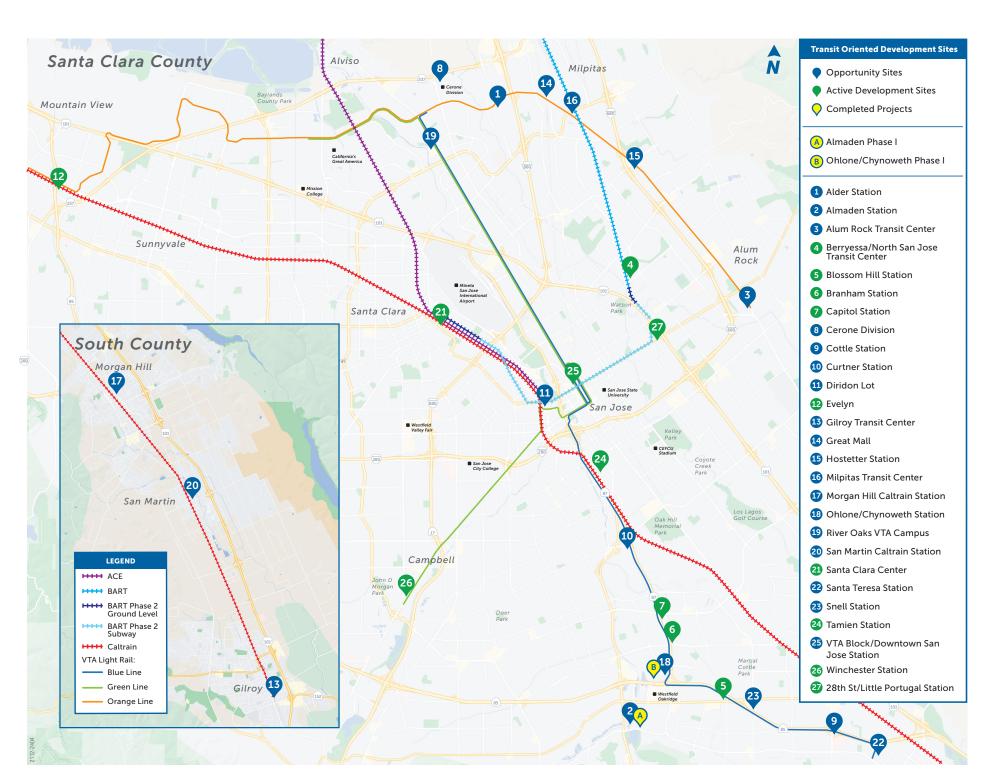

## **VTA Transit Oriented Development Program**

**Project Name:** Almaden Station TOD (Phase 1)

City: San Jose (2)

**Program:** 50 Affordable + 200 Market Rate Units

Project Phase: Asset Management

Project Name: Ohlone Chynoweth Station TOD (Phase 1)

City: San Jose (18)

**Program:** 194 Affordable Rate Units

**Project Phase:** Asset Management

Project Name: Blossom Hill Station TOD

City: San Jose (5)

**Program:** 89 Affordable + 239 Market Rate Units

Commercial/Retail Space

**Project Phase:** VTA and City Approvals

Web Page: www.vta.org/blossomhilldevelopment

Project Name: Tamien Station TOD

City: San Jose (24)

Program: 135 Affordable + 420 Market Rate Units

3,000 Square Feet Retail

Project Phase: VTA and City Approvals

Web Page: www.vta.org/tamiendevelopment

Project Name: Branham Station TOD\*

City: San Jose (6)

Program: Up to 65 Units Affordable Home Ownership

**Project Phase:** VTA Board Reviews and

Approves the Project/Solicitation

Web Page: www.vta.org/branhamdevelopment

Project Name: Santa Clara Center City: Santa Clara (21)

ogram:

Project Phase: Community Outreach and Visioning

Web Page: www.vta.org/santaclaradevelopment

**Project Name:** Berryessa/North San Jose

Transit Center TOD\*

City: San Jose (4)

**Program:** Up to 195 A ordable Units **Project Phase:** Contract Negotiations/

Developer Refines Project with Community Collaboration

Web Page: www.vta.org/berryessadevelopment

Project Name: Evelyn Station
City: Mountain View (12)
Program: 188 Affordable Units

Project Phase: Asset Management

City of Mountain View Partnership

**Project Name:** Capitol Station TOD\*

(First of 3 Development Opportunities/Phases)

City: San Jose (7)

**Program:** Up to 203 A ordable Units

5,000 Square Feet Community

Serving Retail

**Project Phase:** VTA and City Approvals

aWeb Page: www.vta.org/capitoldevelopment

Project Name: Winchester Station TOD\*

City: Campbell (26)

Program: Up to 120 Affordable Units
Project Phase: Contract Negotiations

Web Page: www.vta.org/winchesterdevelopment

**Project Name:** 28th Street/Little Portugal

City: San Jose (27)

Program:

Project Phase: Community Outreach and Visioning

Web Page: www.vta.org/28LittlePortugal

City Reviews