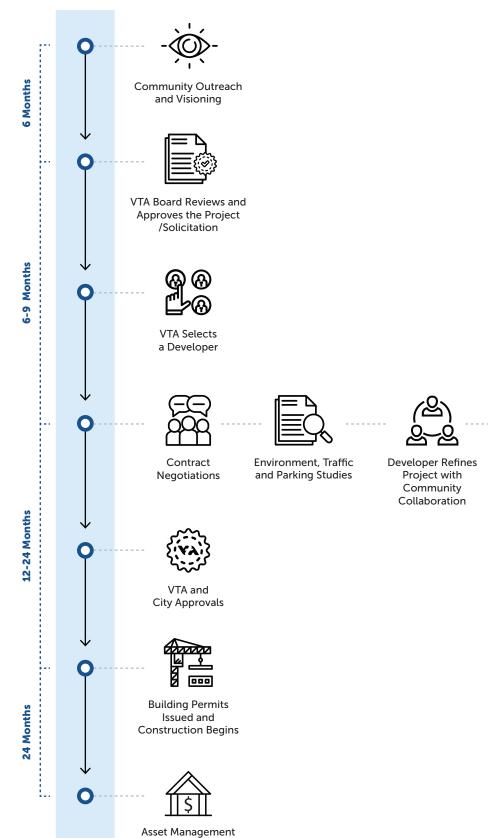

## **VTA Transit Oriented Development Program**

**Project Name:** Almaden Station TOD (Phase 1)

City: San Jose (2)

**Program:** 50 Affordable + 200 Market Rate Units

Project Phase: Asset Management

Project Name: Ohlone Chynoweth Station TOD (Phase 1)

City: San Jose (18)

**Program:** 194 Affordable Rate Units

**Project Phase:** Asset Management

Project Name: Blossom Hill Station TOD

City: San Jose (5)

**Program:** 89 Affordable + 239 Market Rate Units

Commercial/Retail Space

**Project Phase:** VTA and City Approvals

Web Page: www.vta.org/blossomhilldevelopment

Project Name: Tamien Station TOD

City: San Jose (24)

Program: 135 Affordable + 420 Market Rate Units

3,000 Square Feet Retail

Project Phase: VTA and City Approvals

Web Page: www.vta.org/tamiendevelopment

Project Name: Branham Station TOD\*

City: San Jose (6)

Program: Up to 65 Units Affordable Home Ownership

**Project Phase:** VTA Board Reviews and

Approves the Project/Solicitation

Web Page: www.vta.org/branhamdevelopment

Project Name: Santa Clara Center City: Santa Clara (21)

ogram:

Project Phase: Community Outreach and Visioning

Web Page: www.vta.org/santaclaradevelopment

**Project Name:** Berryessa/North San Jose

Transit Center TOD\*

City: San Jose (4)

**Program:** Up to 195 A ordable Units **Project Phase:** Contract Negotiations/

Developer Refines Project with Community Collaboration

Web Page: www.vta.org/berryessadevelopment

Project Name: Evelyn Station
City: Mountain View (12)
Program: 188 Affordable Units

Project Phase: Asset Management

City of Mountain View Partnership

**Project Name:** Capitol Station TOD\*

(First of 3 Development Opportunities/Phases)

City: San Jose (7)

**Program:** Up to 203 A ordable Units

5,000 Square Feet Community

Serving Retail

**Project Phase:** VTA and City Approvals

aWeb Page: www.vta.org/capitoldevelopment

Project Name: Winchester Station TOD\*

City: Campbell (26)

Program: Up to 120 Affordable Units
Project Phase: Contract Negotiations

Web Page: www.vta.org/winchesterdevelopment

**Project Name:** 28th Street/Little Portugal

City: San Jose (27)

Program:

Project Phase: Community Outreach and Visioning

Web Page: www.vta.org/28LittlePortugal

City Reviews