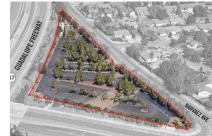

**Project Phase:** VTA and City Approvals

Web Page: www.vta.org/blossomhilldevelopment

Project Name: Tamien Station TOD

City: San Jose (24)

Program: 135 Affordable + 420 Market Rate Units

3,000 Square Feet Retail