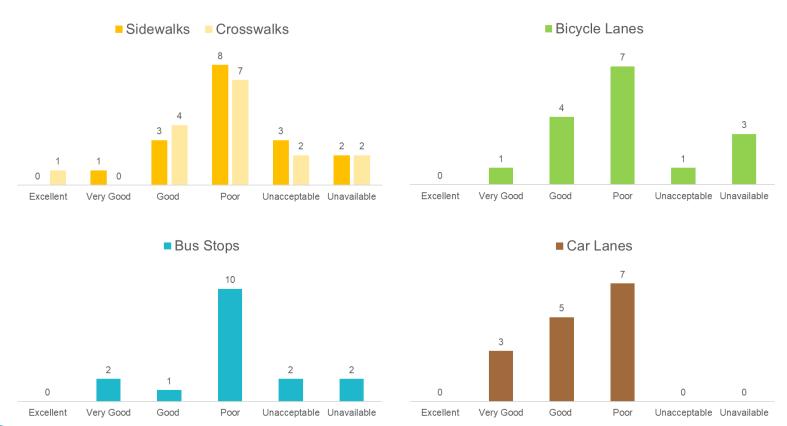

Existing Multimodal Facilities and Performance**

- Bicycle and Pedestrian Network
  - Class II, Class II buffered
  - Sidewalks and Crosswalks
- Transit Services
  - Bus routes RAPID 568, 68, and 66
  - Caltrain

- Traffic Volumes
- Motor Vehicle Speeds
- **Traffic Collisions**







# WHAT HAVE WE HEARD SO FAR?



#### Live, Work, Own Business, or Commute





## Age, Race, and Ethnicity





Choices Given (Select All that Apply)

Hispanic or Latino; White; African American/Black; American Indian/Alaska Native; Asian; Native Hawaiian/Pacific Islander; Two or More Races; Other; If Other, Please specify.

US Census: Measuring Racial and Ethnic Diversity for the 2020 Census

How many days a week do you \_\_\_ on Monterey Road?







2 Days
Ride a Bike/
E-Bike





## **Facility Rating**





#### **Locations of Concern**

#### **Concerns by Mode**





What improvements would you like to see?



The deadline to participate in this survey is Friday, December 30, 2022.

TAKE THE SURVEY NOW!





# THANK YOU!