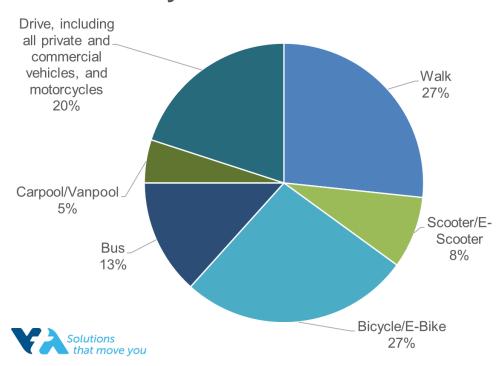

#### **Existing Multimodal Facilities and Performance**

- Bicycle and Pedestrian Network
  - Class II, Class II buffered
  - Sidewalks and Crosswalks
- Transit Services
  - Bus routes RAPID 568, 68, and 66
  - Caltrain

- Traffic Volumes
- Motor Vehicle Speeds
- **Traffic Collisions**