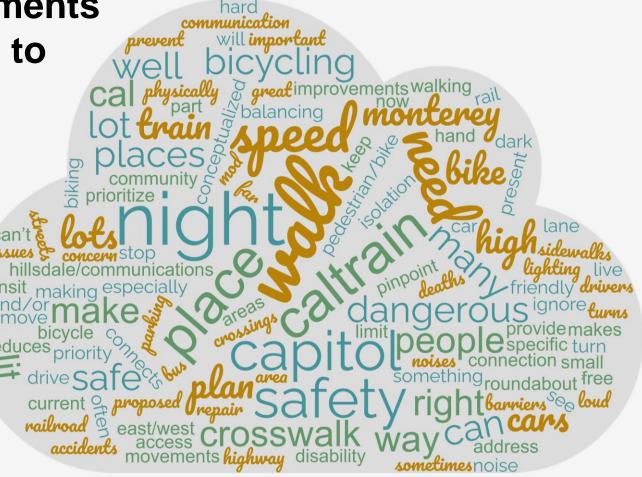

# WHAT HAVE WE HEARD SO FAR?

#### **Concerns by Mode**

What improvements would you like to see?

The deadline to participate in this survey is Friday, December 30, 2022.

TAKE THE SURVEY NOW!