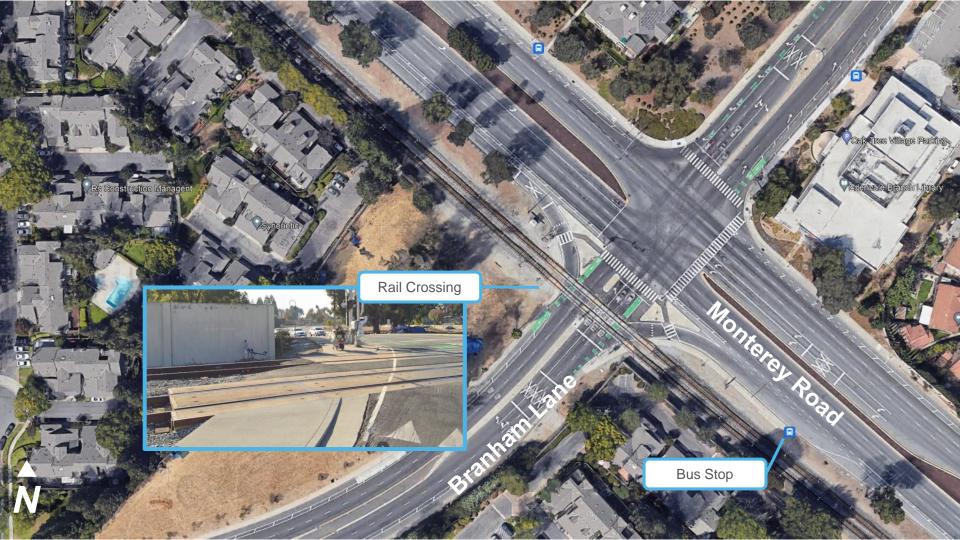

#### **Existing Multimodal Facilities and Performance**

- Bicycle and Pedestrian Network
  - Class II, Class II buffered
  - Sidewalks and Crosswalks
- Transit Services
  - Bus routes RAPID 568, 68, and 66
  - Caltrain