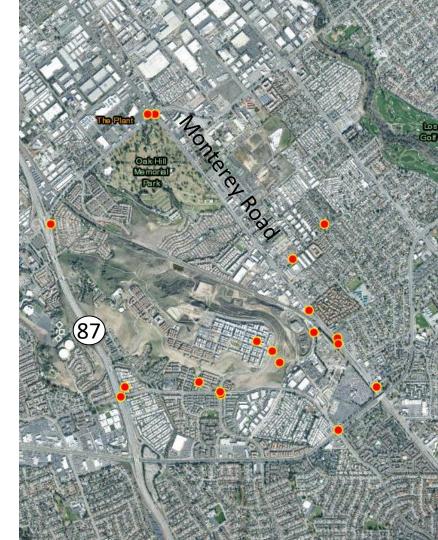

Pedestrian Network
  - Class II, Class II buffered
  - Sidewalks and Crosswalks
- Transit Services
  - Bus routes RAPID 568, 68, and 66
  - Caltrain

- Traffic Volumes
- Motor Vehicle Speeds
- **Traffic Collisions**







# WHAT HAVE WE HEARD SO FAR?



#### Live, Work, Own Business, or Commute





## Age, Race, and Ethnicity





Choices Given (Select All that Apply)

Hispanic or Latino; White; African American/Black; American Indian/Alaska Native; Asian; Native Hawaiian/Pacific Islander; Two or More Races; Other; If Other, Please specify.

US Census: Measuring Racial and Ethnic Diversity for the 2020 Census

How many days a week do you \_\_\_ on Monterey Road?







2 Days
Ride a Bike/
E-Bike





## **Facility Rating**





#### **Locations of Concern**

#### **Concerns by Mode**





What improvements would you like to see?



The deadline to participate in this survey is Friday, December 30, 2022.

TAKE THE SURVEY NOW!





# THANK YOU!