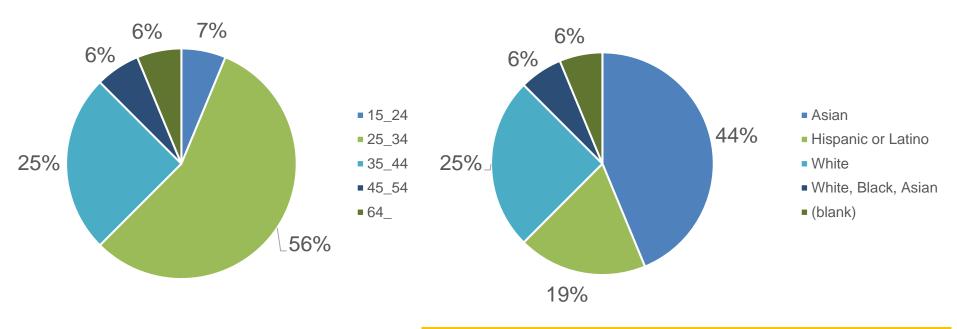

## Age, Race, and Ethnicity

Choices Given (Select All that Apply)

Hispanic or Latino; White; African American/Black; American Indian/Alaska Native; Asian; Native Hawaiian/Pacific Islander; Two or More Races; Other; If Other, Please specify.