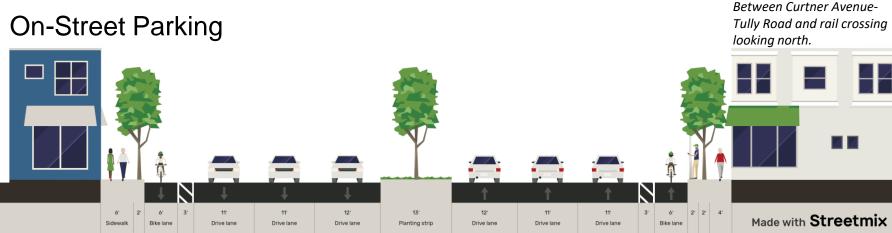

#### **Existing Multimodal Facilities and Performance**

- Bicycle and Pedestrian Network
  - Class II, Class II buffered
  - Sidewalks and Crosswalks
- Transit Services
  - Bus routes RAPID 568, 68, and 66
  - Caltrain