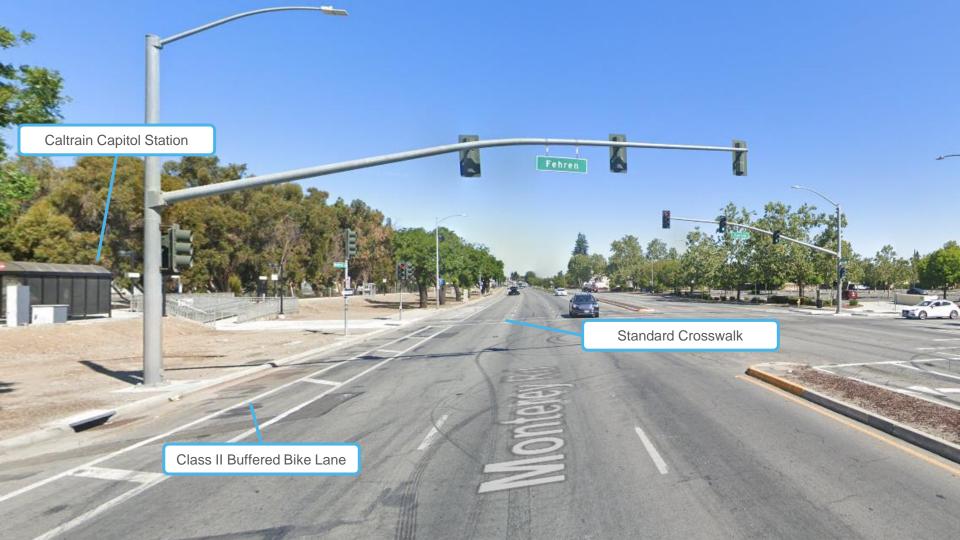

#### **Existing Multimodal Facilities and Performance**

- Bicycle and Pedestrian Network
  - Class II, Class II buffered
  - Sidewalks and Crosswalks
- Transit Services
  - Bus routes RAPID 568, 68, and 66
  - Caltrain