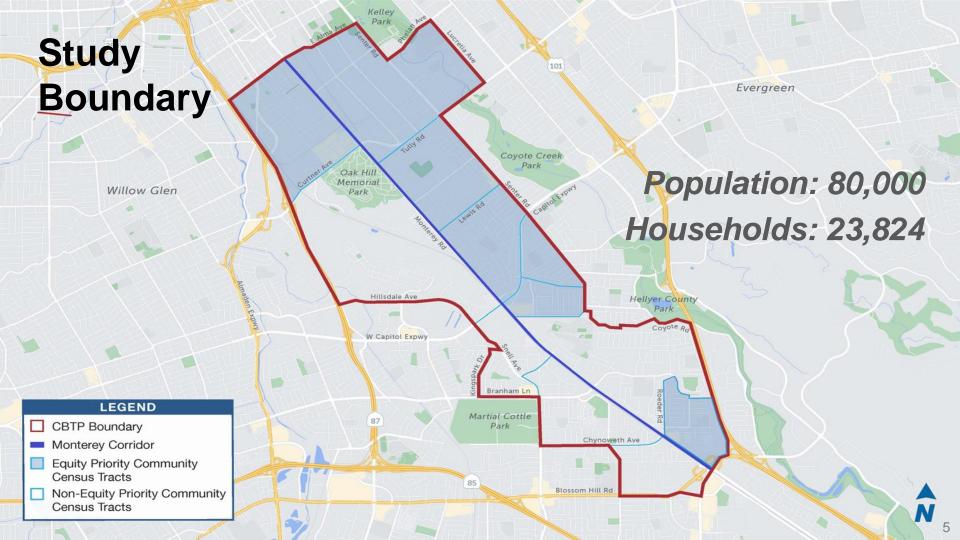

# Community-Based Transportation Plan Monterey Road Corridor

**Community Meetings** 9/30/2022 & 10/7/2022



### **Meeting Purpose and Today's Activities**

Collect community concerns and suggestions about transportation within and around the study boundary.

Activity 1: Short Presentation and Q&A

Activity 2: Stick around: Open House

**Project Partners:** 







Project funded by:



#### **Project Timeline**





### **Project Goals**

- Improve access, mobility, and safety for all ages and abilities and for all modes of transportation
- Engage residents and community organizations in conducting the analysis and shaping the recommendations.





#### **Existing Multimodal Facilities and Performance**

- Bicycle and Pedestrian Network
  - Class II, Class II buffered
  - Sidewalks and Crosswalks
- Transit Services
  - Bus routes RAPID 568, 68, and 66
  - Caltrain

- Traffic Volumes
- Motor Vehicle Speeds
- **Traffic Collisions**







# WHAT HAVE WE HEARD SO FAR?



#### Live, Work, Own Business, or Commute





## Age, Race, and Ethnicity





Choices Given (Select All that Apply)

Hispanic or Latino; White; African American/Black; American Indian/Alaska Native; Asian; Native Hawaiian/Pacific Islander; Two or More Races; Other; If Other, Please specify.

US Census: Measuring Racial and Ethnic Diversity for the 2020 Census

How many days a week do you \_\_\_ on Monterey Road?







2 Days
Ride a Bike/
E-Bike





## **Facility R