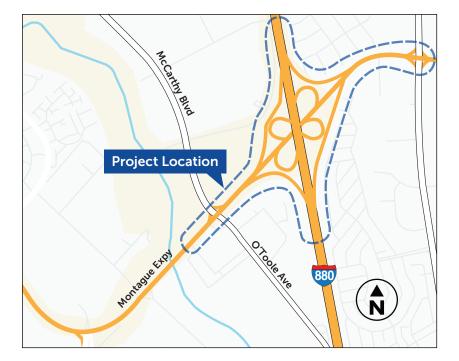

# FACT SHEET: Highways

I-880/Montague Expressway Interchange and McCarthy Boulevard/ O'Toole Avenue Intersection Project

#### **Overview**

The Santa Clara Valley Transportation Authority (VTA), in cooperation with the City of San José, the City of Milpitas, the Santa Clara County Roads and Airports Department, and the California Department of Transportation (Caltrans), proposes to modify the I-880/Montague Expressway (Expwy) Interchange and the McCarthy Boulevard (Blvd)/O'Toole Avenue (Ave) Intersection in the cities of San José and Milpitas.

## **Project Features**

The proposed improvements include, but are not limited to, the following:

- Modify the I-880/Montague Expwy Interchange and the McCarthy Blvd/O'Toole Ave Intersection,
- · Modify on- and off-ramps to/from I-880,
- · Improve Montague Expwy traffic operations,
- · Implement "Complete Streets" elements, and
- · Construct retaining walls as necessary.