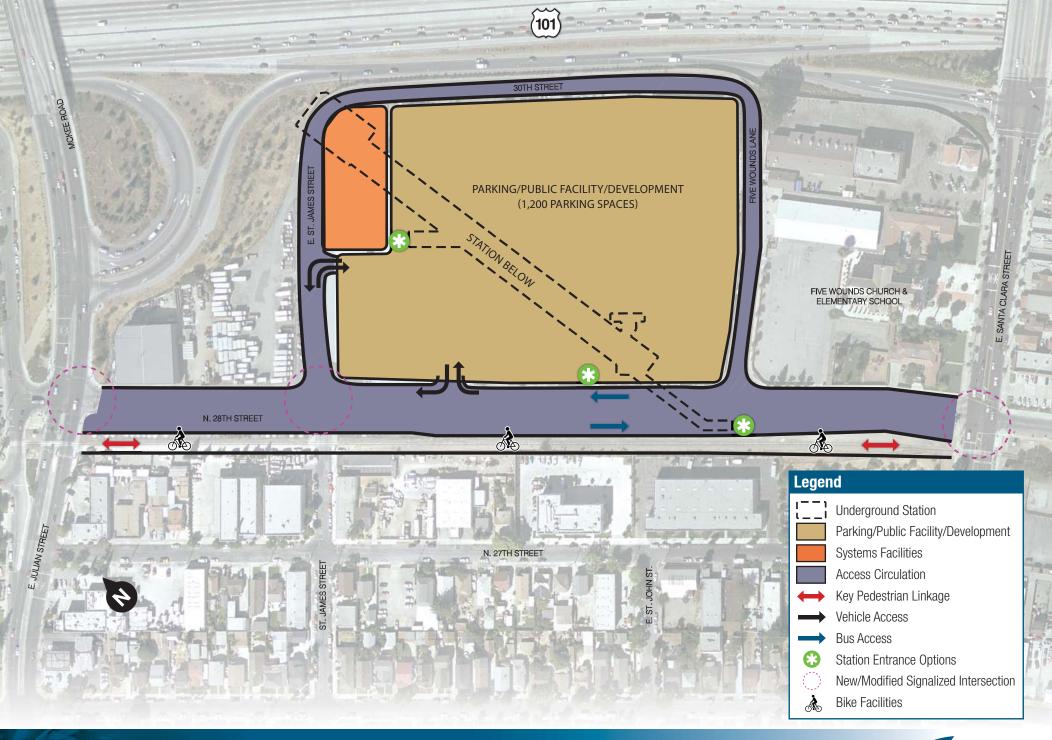

Alum Rock Station Conceptual Site Plan
Phase II Extension Project

**Downtown Station East Option Conceptual Site Plan**Phase II Extension Project

**Downtown Station West Option Conceptual Site Plan Phase II Extension Project** 