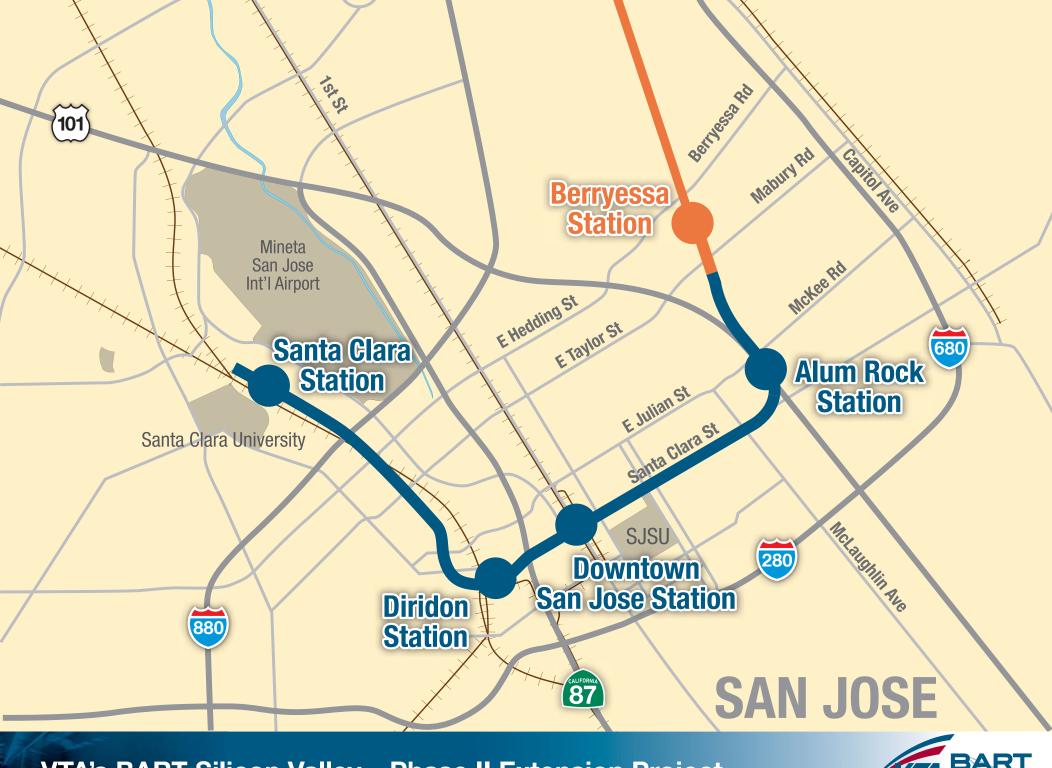

Alum Rock Station Conceptual Site Plan
Phase II Extension Project

**Downtown Station East Option Conceptual Site Plan**Phase II Extension Project

**Downtown Station West Option Conceptual Site Plan Phase II Extension Project** 

**Diridon Station Conceptual Site Plan**Phase II Extension Project

Santa Clara Station Conceptual Site Plan Phase II Extension Project