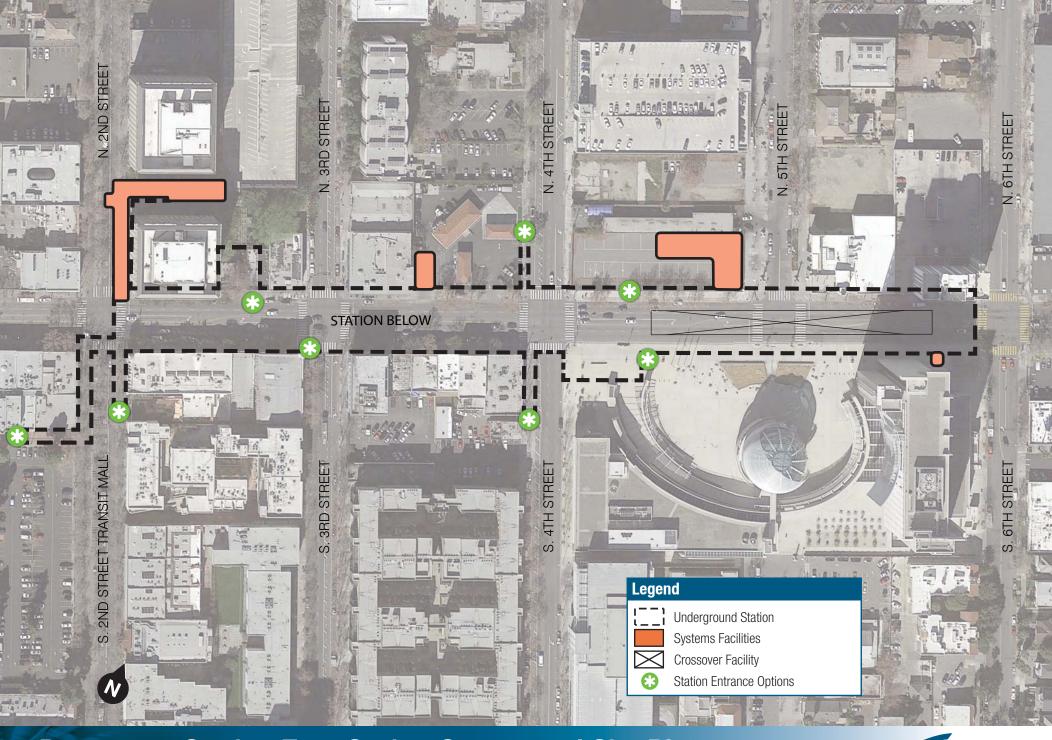

Alum Rock Station Conceptual Site Plan
Phase II Extension Project

**Downtown Station East Option Conceptual Site Plan**Phase II Extension Project

**Downtown Station West Option Conceptual Site Plan Phase II Extension Project** 