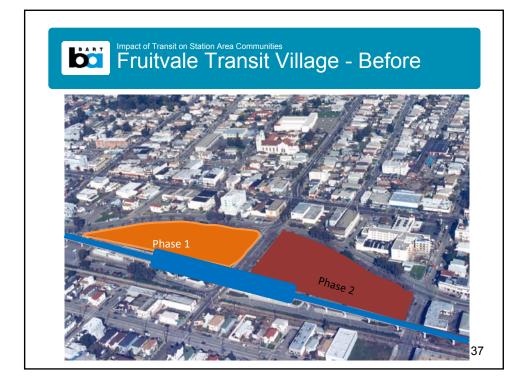

25

| Status Stat           | ion              | Total<br>Units | Affordable<br>Units | %<br>Affordable | Office<br>(SF) | Retai<br>(SF) |
|-----------------------|------------------|----------------|---------------------|-----------------|----------------|---------------|
| Cast                  | ro Valley        | 96             | 96                  | 100%            | -              | -             |
| Frui                  | tvale            | 47             | 10                  | 21%             | 27,000         | 37,000        |
| Plea                  | sant Hill Ph I   | 422            | 84                  | 20%             |                | 35,590        |
| Plea<br>Hay<br>O Ashl | ward             | 170            | 0                   | 0%              |                |               |
| Ö Ashl                | ру               | 0              | 0                   | 0%              | 80,000         |               |
| Rich                  | mond             | 132            | 66                  | 50%             |                | 9,000         |
| Dub                   | lin/Pleasanton I | 309            |                     | 0%              |                |               |
| TOT                   | AL COMPLETED     | 1176           | 256                 | 22%             | 107,000        | 81,590        |
| Under<br>Sonstruction | Arthur           | 624            | 106                 | 17%             | 5,000          | 42,500        |
| Sau Sau               | Leandro          | 200            | 200                 | 100%            | 5,000          | 1,000         |
| Sout                  | h Hayward Ph I   | 354            | 152                 | 43%             | -              | -             |
| ΤΟΤΛ                  | AL UNDER         |                |                     | 39%             | 10,000         | 43,500        |