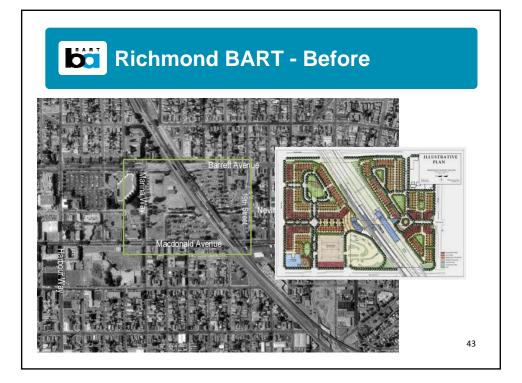

25

| Status Stat           | ion              | Total<br>Units | Affordable<br>Units | %<br>Affordable | Office<br>(SF) | Retai<br>(SF) |
|-----------------------|------------------|----------------|---------------------|-----------------|----------------|---------------|
| Cast                  | ro Valley        | 96             | 96                  | 100%            | -              | -             |
| Frui                  | tvale            | 47             | 10                  | 21%             | 27,000         | 37,000        |
| Plea                  | sant Hill Ph I   | 422            | 84                  | 20%             |                | 35,590        |
| Plea<br>Hay<br>O Ashl | ward             | 170            | 0                   | 0%              |                |               |
| Ö Ashl                | ру               | 0              | 0                   | 0%              | 80,000         |               |
| Rich                  | mond             | 132            | 66                  | 50%             |                | 9,000         |
| Dub                   | lin/Pleasanton I | 309            |                     | 0%              |                |               |
| TOT                   | AL COMPLETED     | 1176           | 256                 | 22%             | 107,000        | 81,590        |
| Under<br>Sonstruction | Arthur           | 624            | 106                 | 17%             | 5,000          | 42,500        |
| Sau Sau               | Leandro          | 200            | 200                 | 100%            | 5,000          | 1,000         |
| Sout                  | h Hayward Ph I   | 354            | 152                 | 43%             | -              | -             |
| ΤΟΤΛ                  | AL UNDER         |                |                     | 39%             | 10,000         | 43,500        |