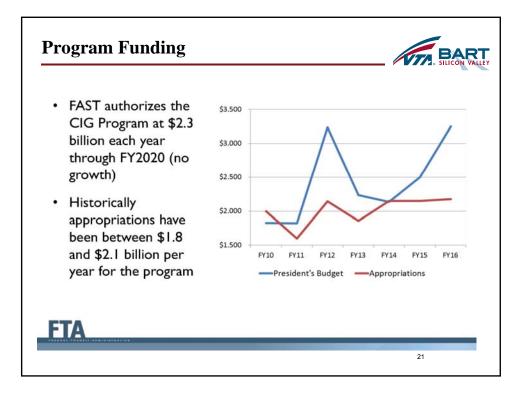

| Phase II Project C    | Cost: \$4.69 Billion <sup>1</sup>               |                             |
|-----------------------|-------------------------------------------------|-----------------------------|
| Funding Status        | Source                                          | Target Value                |
| Expended              | Measure A Sales Tax & TCRP                      | \$160 Million               |
| Projected             | Existing Measure A Sales Tax                    | \$1 Billion                 |
| Projected             | FTA New Starts                                  | \$1.5 Billion               |
| Projected             | New Sales Tax Measure B                         | \$1.5 Billion               |
| Projected             | Cap & Trade Program                             | \$750 Million <sup>3</sup>  |
| Total                 |                                                 | \$4.91 Billion <sup>2</sup> |
| he contingency levels | in the funding strategy assumes a level of addi |                             |