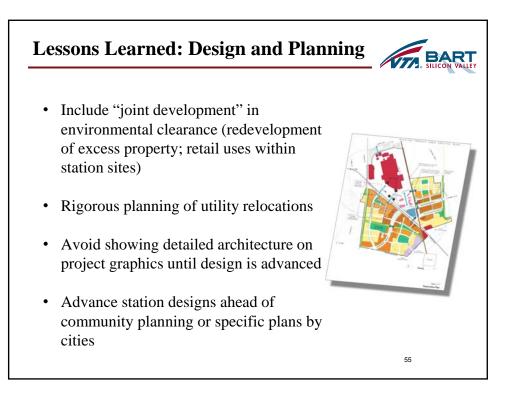

|                     | 0%              |                |               |
| TOT                   | AL COMPLETED     | 1176           | 256                 | 22%             | 107,000        | 81,590        |
| Under<br>Sonstruction | Arthur           | 624            | 106                 | 17%             | 5,000          | 42,500        |
| Sau Sau               | Leandro          | 200            | 200                 | 100%            | 5,000          | 1,000         |
| Sout                  | h Hayward Ph I   | 354            | 152                 | 43%             | -              | -             |
| ΤΟΤΛ                  | AL UNDER         |                |                     | 39%             | 10,000         | 43,500        |