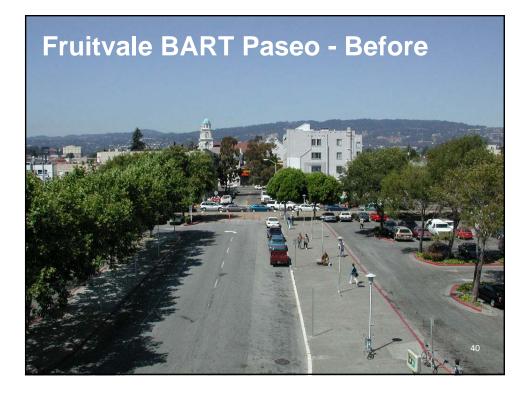

| lin/Pleasanton I | 309            |                     | 0%              |                |               |
| TOT                   | AL COMPLETED     | 1176           | 256                 | 22%             | 107,000        | 81,590        |
| Under<br>Sonstruction | Arthur           | 624            | 106                 | 17%             | 5,000          | 42,500        |
| Sau Sau               | Leandro          | 200            | 200                 | 100%            | 5,000          | 1,000         |
| Sout                  | h Hayward Ph I   | 354            | 152                 | 43%             | -              | -             |
| ΤΟΤΛ                  | AL UNDER         |                |                     | 39%             | 10,000         | 43,500        |