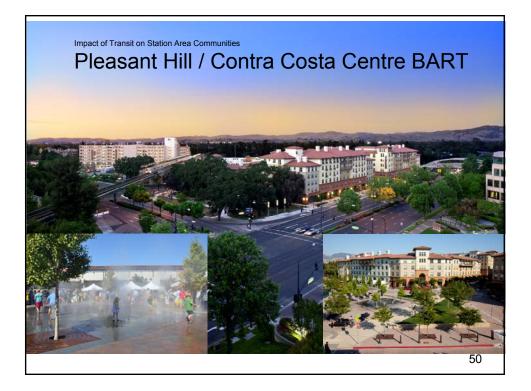

25

| Status Stat           | ion              | Total<br>Units | Affordable<br>Units | %<br>Affordable | Office<br>(SF) | Retai<br>(SF) |
|-----------------------|------------------|----------------|---------------------|-----------------|----------------|---------------|
| Cast                  | ro Valley        | 96             | 96                  | 100%            | -              | -             |
| Frui                  | tvale            | 47             | 10                  | 21%             | 27,000         | 37,000        |
| Plea                  | sant Hill Ph I   | 422            | 84                  | 20%             |                | 35,590        |
| Plea<br>Hay<br>O Ashl | ward             | 170            | 0                   | 0%              |                |               |
| Ö Ashl                | ру               | 0              | 0                   | 0%              | 80,000         |               |
| Rich                  | mond             | 132            | 66                  | 50%             |                | 9,000         |
| Dub                   | lin/Pleasanton I | 309            |                     | 0%              |                |               |
| TOT                   | AL COMPLETED     | 1176           | 256                 | 22%             | 107,000        | 81,590        |
| Under<br>Sonstruction | Arthur           | 624            | 106                 | 17%             | 5,000          | 42,500        |
| Sau Sau               | Leandro          | 200            | 200                 | 100%            | 5,000          | 1,000         |
| Sout                  | h Hayward Ph I   | 354            | 152                 | 43%             | -              | -             |
| ΤΟΤΛ                  | AL UNDER         |                |                     | 39%             | 10,000         | 43,500        |