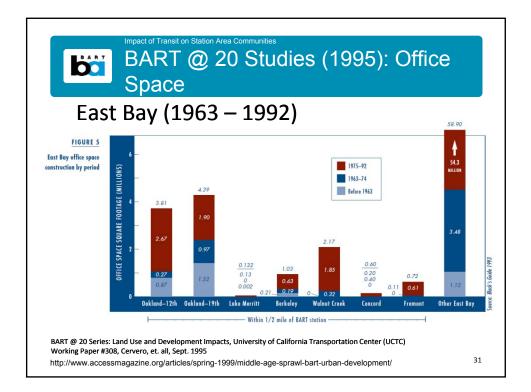

llion               |
| Projected             | New Sales Tax Measure B                         | \$1.5 Billion               |
| Projected             | Cap & Trade Program                             | \$750 Million <sup>3</sup>  |
| Total                 |                                                 | \$4.91 Billion <sup>2</sup> |
| he contingency levels | in the funding strategy assumes a level of addi |                             |















## Impact of Transit on Station Area Communities System Facts

- Elected Board of Directors – nine districts
- 3 Counties: - Alameda, Contra Costa & San Francisco - Serves San Mateo, and soon Santa Clara
- 104 total miles
- 5 lines + Oakland Airport Connector
- 45 stations
- 46,000 parking spaces
- Farebox recovery: 74%



25



















| Status Stat           | ion              | Total<br>Units | Affordable<br>Units | %<br>Affordable | Office<br>(SF) | Retai<br>(SF) |
|-----------------------|------------------|----------------|---------------------|-----------------|----------------|---------------|
| Cast                  | ro Valley        | 96             | 96                  | 100%            | -              | -             |
| Frui                  | tvale            | 47             | 10                  | 21%             | 27,000         | 37,000        |
| Plea                  | sant Hill Ph I   | 422            | 84                  | 20%             |                | 35,590        |
| Plea<br>Hay<br>O Ashl | ward             | 170            | 0                   | 0%              |