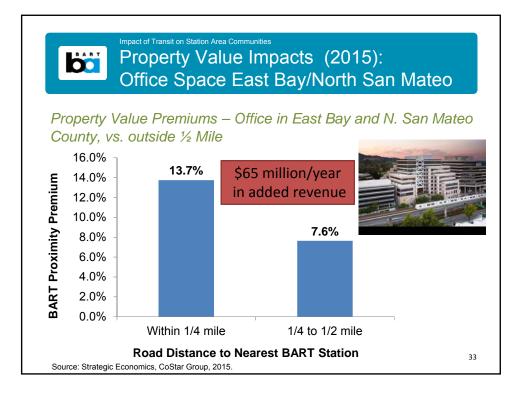

n               |
| Projected             | New Sales Tax Measure B                         | \$1.5 Billion               |
| Projected             | Cap & Trade Program                             | \$750 Million <sup>3</sup>  |
| Total                 |                                                 | \$4.91 Billion <sup>2</sup> |
| he contingency levels | in the funding strategy assumes a level of addi |                             |















## Impact of Transit on Station Area Communities System Facts

- Elected Board of Directors – nine districts
- 3 Counties: - Alameda, Contra Costa & San Francisco - Serves San Mateo, and soon Santa Clara
- 104 total miles
- 5 lines + Oakland Airport Connector
- 45 stations
- 46,000 parking spaces
- Farebox recovery: 74%



25



















| Status Stat           | ion              | Total<br>Units | Affordable<br>Units | %<br>Affordable | Office<br>(SF) | Retai<br>(SF) |
|-----------------------|------------------|----------------|---------------------|-----------------|----------------|---------------|
| Cast                  | ro Valley        | 96             | 96                  | 100%            | -              | -             |
| Frui                  | tvale            | 47             | 10                  | 21%             | 27,000         | 37,000        |
| Plea                  | sant Hill Ph I   | 422            | 84                  | 20%             |                | 35,590        |
| Plea<br>Hay<br>O Ashl | ward             | 170            | 0                   | 0%              |                |