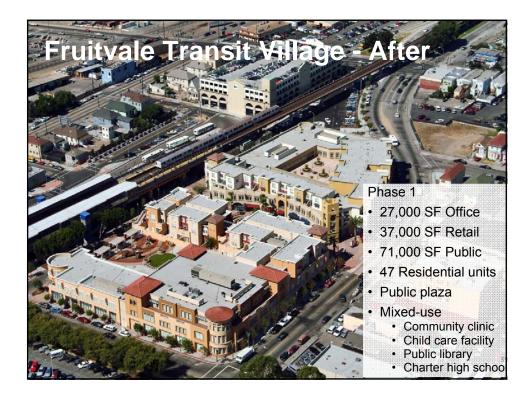

25

| Status Stat           | ion              | Total<br>Units | Affordable<br>Units | %<br>Affordable | Office<br>(SF) | Retai<br>(SF) |
|-----------------------|------------------|----------------|---------------------|-----------------|----------------|---------------|
| Cast                  | ro Valley        | 96             | 96                  | 100%            | -              | -             |
| Frui                  | tvale            | 47             | 10                  | 21%             | 27,000         | 37,000        |
| Plea                  | sant Hill Ph I   | 422            | 84                  | 20%             |                | 35,590        |
| Plea<br>Hay<br>O Ashl | ward             | 170            | 0                   | 0%              |                |               |
| Ö Ashl                | ру               | 0              | 0                   | 0%              | 80,000         |               |
| Rich                  | mond             | 132            | 66                  | 50%             |                | 9,000         |
| Dub                   | lin/Pleasanton I | 309            |                     | 0%              |                |               |
| TOT                   | AL COMPLETED     | 1176           | 256                 | 22%             | 107,000        | 81,590        |
| Under<br>Sonstruction | Arthur           | 624            | 106                 | 17%             | 5,000          | 42,500        |
| Sau Sau               | Leandro          | 200            | 200                 | 100%            | 5,000          | 1,000         |
| Sout                  | h Hayward Ph I   | 354            | 152                 | 43%             | -              | -             |
| ΤΟΤΛ                  | AL UNDER         |                |                     | 39%             | 10,000         | 43,500        |