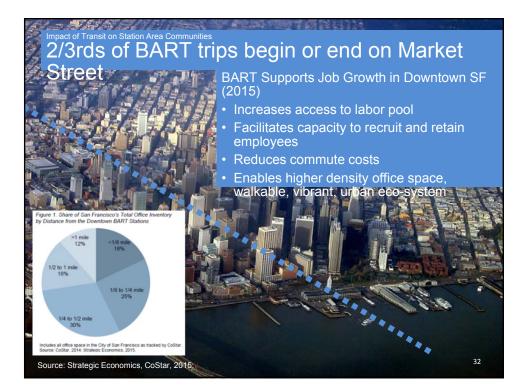

ion               |
| Projected             | New Sales Tax Measure B                         | \$1.5 Billion               |
| Projected             | Cap & Trade Program                             | \$750 Million <sup>3</sup>  |
| Total                 |                                                 | \$4.91 Billion <sup>2</sup> |
| he contingency levels | in the funding strategy assumes a level of addi |                             |















## Impact of Transit on Station Area Communities System Facts

- Elected Board of Directors – nine districts
- 3 Counties: - Alameda, Contra Costa & San Francisco - Serves San Mateo, and soon Santa Clara
- 104 total miles
- 5 lines + Oakland Airport Connector
- 45 stations
- 46,000 parking spaces
- Farebox recovery: 74%



25



















| Status Stat           | ion              | Total<br>Units | Affordable<br>Units | %<br>Affordable | Office<br>(SF) | Retai<br>(SF) |
|-----------------------|------------------|----------------|---------------------|-----------------|----------------|---------------|
| Cast                  | ro Valley        | 96             | 96                  | 100%            | -              | -             |
| Frui                  | tvale            | 47             | 10                  | 21%             | 27,000         | 37,000        |
| Plea                  | sant Hill Ph I   | 422            | 84                  | 20%             |                | 35,590        |
| Plea<br>Hay<br>O Ashl | ward             | 170            | 0                   | 0%              |                |