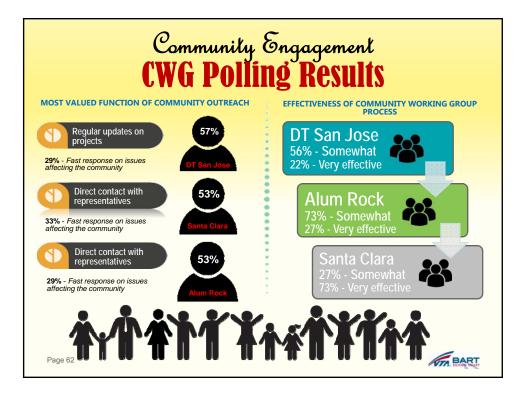

| 0%              |                |               |
| TOT                   | AL COMPLETED     | 1176           | 256                 | 22%             | 107,000        | 81,590        |
| Under<br>Sonstruction | Arthur           | 624            | 106                 | 17%             | 5,000          | 42,500        |
| Sau Sau               | Leandro          | 200            | 200                 | 100%            | 5,000          | 1,000         |
| Sout                  | h Hayward Ph I   | 354            | 152                 | 43%             | -              | -             |
| ΤΟΤΛ                  | AL UNDER         |                |                     | 39%             | 10,000         | 43,500        |