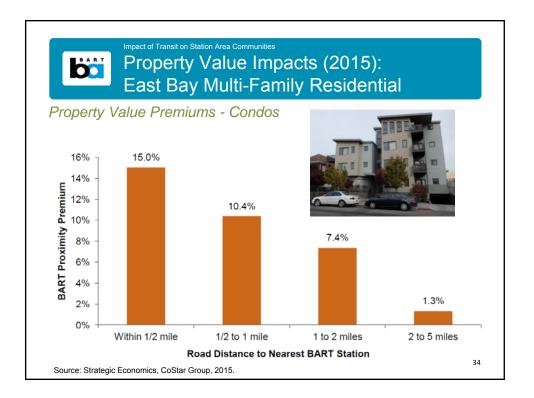

|
| Projected             | New Sales Tax Measure B                         | \$1.5 Billion               |
| Projected             | Cap & Trade Program                             | \$750 Million <sup>3</sup>  |
| Total                 |                                                 | \$4.91 Billion <sup>2</sup> |
| he contingency levels | in the funding strategy assumes a level of addi |                             |















## Impact of Transit on Station Area Communities System Facts

- Elected Board of Directors – nine districts
- 3 Counties: - Alameda, Contra Costa & San Francisco - Serves San Mateo, and soon Santa Clara
- 104 total miles
- 5 lines + Oakland Airport Connector
- 45 stations
- 46,000 parking spaces
- Farebox recovery: 74%



25



















| Status Stat           | ion              | Total<br>Units | Affordable<br>Units | %<br>Affordable | Office<br>(SF) | Retai<br>(SF) |
|-----------------------|------------------|----------------|---------------------|-----------------|----------------|---------------|
| Cast                  | ro Valley        | 96             | 96                  | 100%            | -              | -             |
| Frui                  | tvale            | 47             | 10                  | 21%             | 27,000         | 37,000        |
| Plea                  | sant Hill Ph I   | 422            | 84                  | 20%             |                | 35,590        |
| Plea<br>Hay<br>O Ashl | ward             | 170            | 0                   | 0%              |                |