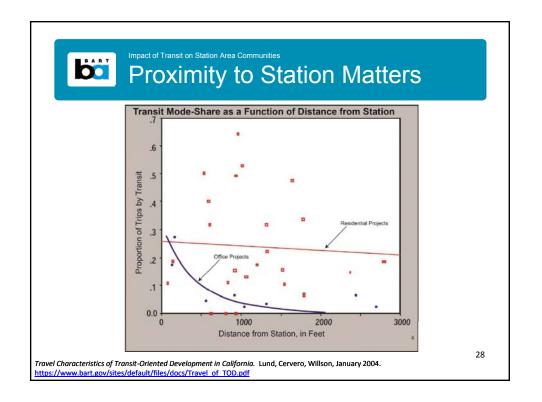

1.5 Billion               |
| Projected             | New Sales Tax Measure B                         | \$1.5 Billion               |
| Projected             | Cap & Trade Program                             | \$750 Million <sup>3</sup>  |
| Total                 |                                                 | \$4.91 Billion <sup>2</sup> |
| he contingency levels | in the funding strategy assumes a level of addi |                             |















## Impact of Transit on Station Area Communities System Facts

- Elected Board of Directors – nine districts
- 3 Counties: - Alameda, Contra Costa & San Francisco - Serves San Mateo, and soon Santa Clara
- 104 total miles
- 5 lines + Oakland Airport Connector
- 45 stations
- 46,000 parking spaces
- Farebox recovery: 74%



25



















| Status Stat           | ion              | Total<br>Units | Affordable<br>Units | %<br>Affordable | Office<br>(SF) | Retai<br>(SF) |
|-----------------------|------------------|----------------|---------------------|-----------------|----------------|---------------|
| Cast                  | ro Valley        | 96             | 96                  | 100%            | -              | -             |
| Frui                  | tvale            | 47             | 10                  | 21%             | 27,000         | 37,000        |
| Plea                  | sant Hill Ph I   | 422            | 84                  | 20%             |                | 35,590        |
| Plea<br>Hay<br>O Ashl | ward             | 170            | 0                   | 0%              |