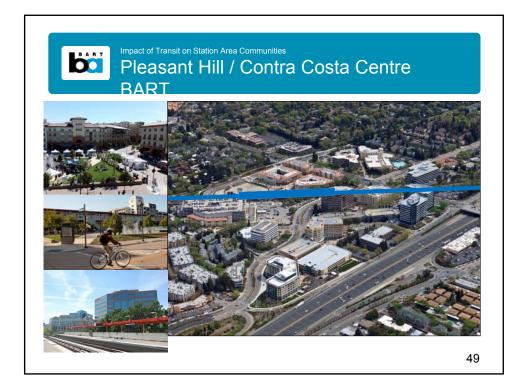

ton I | 309            |                     | 0%              |                |               |
| TOT                   | AL COMPLETED     | 1176           | 256                 | 22%             | 107,000        | 81,590        |
| Under<br>Sonstruction | Arthur           | 624            | 106                 | 17%             | 5,000          | 42,500        |
| Sau Sau               | Leandro          | 200            | 200                 | 100%            | 5,000          | 1,000         |
| Sout                  | h Hayward Ph I   | 354            | 152                 | 43%             | -              | -             |
| ΤΟΤΛ                  | AL UNDER         |                |                     | 39%             | 10,000         | 43,500        |