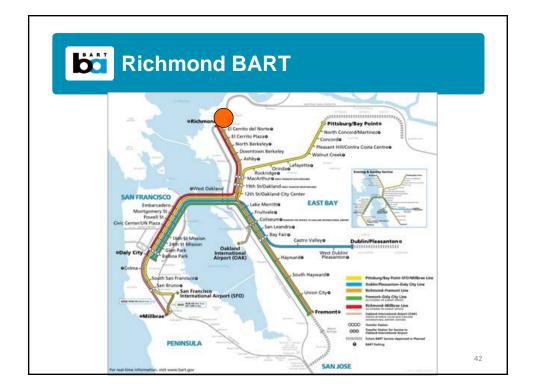

## Impact of Transit on Station Area Communities System Facts

- Elected Board of Directors – nine districts
- 3 Counties: - Alameda, Contra Costa & San Francisco - Serves San Mateo, and soon Santa Clara
- 104 total miles
- 5 lines + Oakland Airport Connector
- 45 stations
- 46,000 parking spaces
- Farebox recovery: 74%