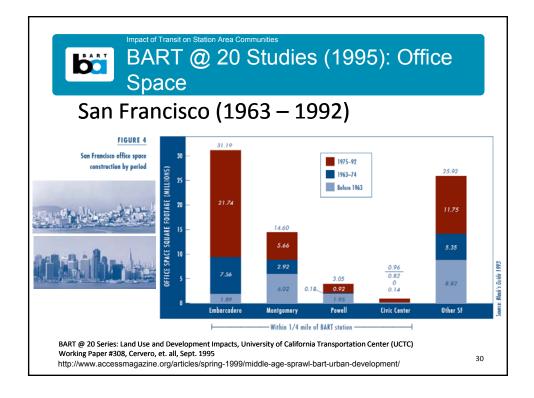

Billion               |
| Projected             | New Sales Tax Measure B                         | \$1.5 Billion               |
| Projected             | Cap & Trade Program                             | \$750 Million <sup>3</sup>  |
| Total                 |                                                 | \$4.91 Billion <sup>2</sup> |
| he contingency levels | in the funding strategy assumes a level of addi |                             |















## Impact of Transit on Station Area Communities System Facts

- Elected Board of Directors – nine districts
- 3 Counties: - Alameda, Contra Costa & San Francisco - Serves San Mateo, and soon Santa Clara
- 104 total miles
- 5 lines + Oakland Airport Connector
- 45 stations
- 46,000 parking spaces
- Farebox recovery: 74%



25



















| Status Stat           | ion              | Total<br>Units | Affordable<br>Units | %<br>Affordable | Office<br>(SF) | Retai<br>(SF) |
|-----------------------|------------------|----------------|---------------------|-----------------|----------------|---------------|
| Cast                  | ro Valley        | 96             | 96                  | 100%            | -              | -             |
| Frui                  | tvale            | 47             | 10                  | 21%             | 27,000         | 37,000        |
| Plea                  | sant Hill Ph I   | 422            | 84                  | 20%             |                | 35,590        |
| Plea<br>Hay<br>O Ashl | ward             | 170            | 0                   | 0%              |