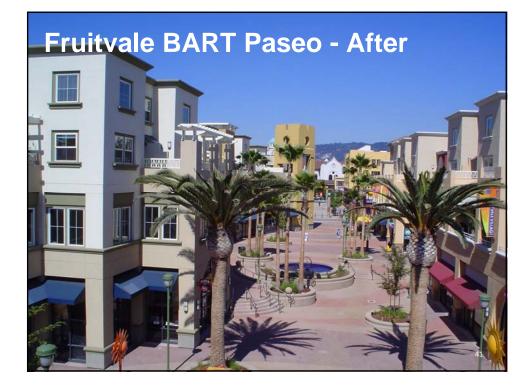

| lin/Pleasanton I | 309            |                     | 0%              |                |               |
| TOT                   | AL COMPLETED     | 1176           | 256                 | 22%             | 107,000        | 81,590        |
| Under<br>Sonstruction | Arthur           | 624            | 106                 | 17%             | 5,000          | 42,500        |
| Sau Sau               | Leandro          | 200            | 200                 | 100%            | 5,000          | 1,000         |
| Sout                  | h Hayward Ph I   | 354            | 152                 | 43%             | -              | -             |
| ΤΟΤΛ                  | AL UNDER         |                |                     | 39%             | 10,000         | 43,500        |