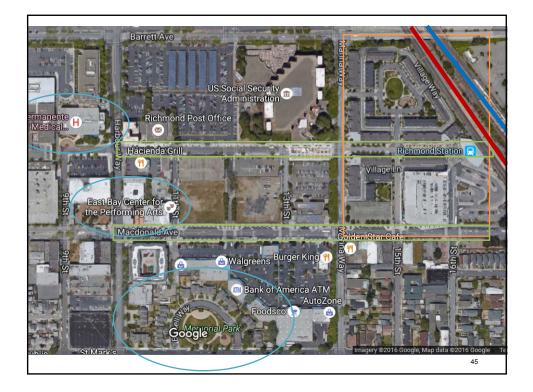

25

| Status Stat           | ion              | Total<br>Units | Affordable<br>Units | %<br>Affordable | Office<br>(SF) | Retai<br>(SF) |
|-----------------------|------------------|----------------|---------------------|-----------------|----------------|---------------|
| Cast                  | ro Valley        | 96             | 96                  | 100%            | -              | -             |
| Frui                  | tvale            | 47             | 10                  | 21%             | 27,000         | 37,000        |
| Plea                  | sant Hill Ph I   | 422            | 84                  | 20%             |                | 35,590        |
| Plea<br>Hay<br>O Ashl | ward             | 170            | 0                   | 0%              |                |               |
| Ö Ashl                | ру               | 0              | 0                   | 0%              | 80,000         |               |
| Rich                  | mond             | 132            | 66                  | 50%             |                | 9,000         |
| Dub                   | lin/Pleasanton I | 309            |                     | 0%              |                |               |
| TOT                   | AL COMPLETED     | 1176           | 256                 | 22%             | 107,000        | 81,590        |
| Under<br>Sonstruction | Arthur           | 624            | 106                 | 17%             | 5,000          | 42,500        |
| Sau Sau               | Leandro          | 200            | 200                 | 100%            | 5,000          | 1,000         |
| Sout                  | h Hayward Ph I   | 354            | 152                 | 43%             | -              | -             |
| ΤΟΤΛ                  | AL UNDER         |                |                     | 39%             | 10,000         | 43,500        |