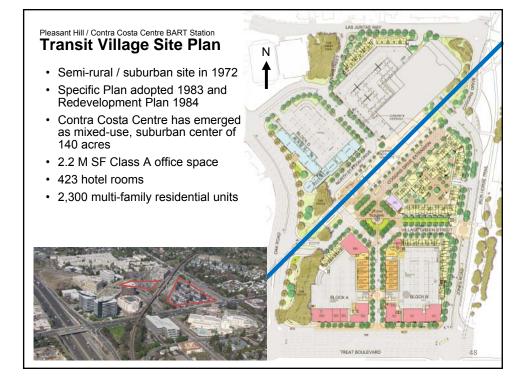

anton I | 309            |                     | 0%              |                |               |
| TOT                   | AL COMPLETED     | 1176           | 256                 | 22%             | 107,000        | 81,590        |
| Under<br>Sonstruction | Arthur           | 624            | 106                 | 17%             | 5,000          | 42,500        |
| Sau Sau               | Leandro          | 200            | 200                 | 100%            | 5,000          | 1,000         |
| Sout                  | h Hayward Ph I   | 354            | 152                 | 43%             | -              | -             |
| ΤΟΤΛ                  | AL UNDER         |                |                     | 39%             | 10,000         | 43,500        |