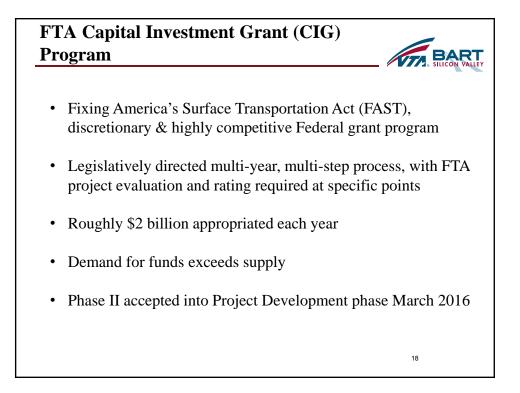

| Phase II Project C    | Cost: \$4.69 Billion <sup>1</sup>               |                             |
|-----------------------|-------------------------------------------------|-----------------------------|
| Funding Status        | Source                                          | Target Value                |
| Expended              | Measure A Sales Tax & TCRP                      | \$160 Million               |
| Projected             | Existing Measure A Sales Tax                    | \$1 Billion                 |
| Projected             | FTA New Starts                                  | \$1.5 Billion               |
| Projected             | New Sales Tax Measure B                         | \$1.5 Billion               |
| Projected             | Cap & Trade Program                             | \$750 Million <sup>3</sup>  |
| Total                 |                                                 | \$4.91 Billion <sup>2</sup> |
| he contingency levels | in the funding strategy assumes a level of addi |                             |