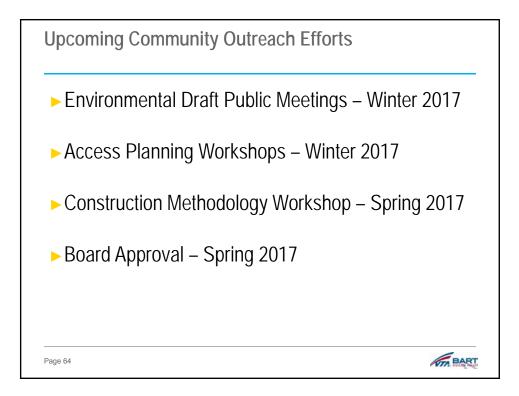

| 0%              |                |               |
| TOT                   | AL COMPLETED     | 1176           | 256                 | 22%             | 107,000        | 81,590        |
| Under<br>Sonstruction | Arthur           | 624            | 106                 | 17%             | 5,000          | 42,500        |
| Sau Sau               | Leandro          | 200            | 200                 | 100%            | 5,000          | 1,000         |
| Sout                  | h Hayward Ph I   | 354            | 152                 | 43%             | -              | -             |
| ΤΟΤΛ                  | AL UNDER         |                |                     | 39%             | 10,000         | 43,500        |