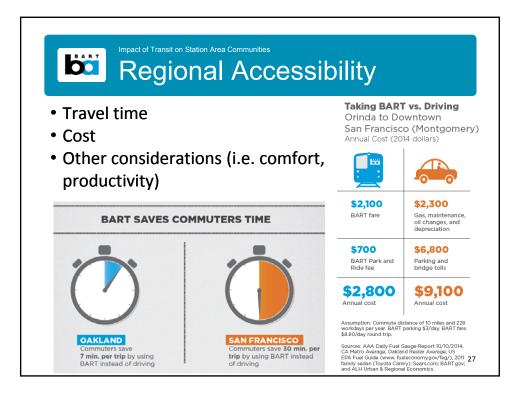

## Impact of Transit on Station Area Communities System Facts

- Elected Board of Directors – nine districts
- 3 Counties: - Alameda, Contra Costa & San Francisco - Serves San Mateo, and soon Santa Clara
- 104 total miles
- 5 lines + Oakland Airport Connector
- 45 stations
- 46,000 parking spaces
- Farebox recovery: 74%