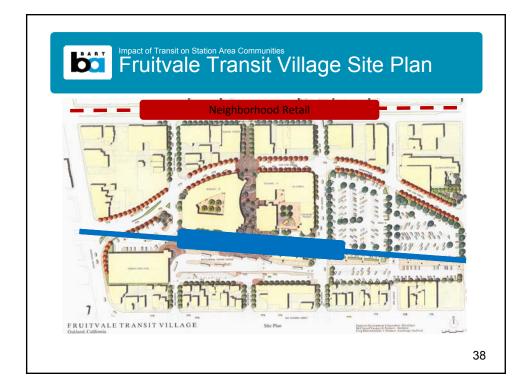

25

| Status Stat           | ion              | Total<br>Units | Affordable<br>Units | %<br>Affordable | Office<br>(SF) | Retai<br>(SF) |
|-----------------------|------------------|----------------|---------------------|-----------------|----------------|---------------|
| Cast                  | ro Valley        | 96             | 96                  | 100%            | -              | -             |
| Frui                  | tvale            | 47             | 10                  | 21%             | 27,000         | 37,000        |
| Plea                  | sant Hill Ph I   | 422            | 84                  | 20%             |                | 35,590        |
| Plea<br>Hay<br>O Ashl | ward             | 170            | 0                   | 0%              |                |               |
| Ö Ashl                | ру               | 0              | 0                   | 0%              | 80,000         |               |
| Rich                  | mond             | 132            | 66                  | 50%             |                | 9,000         |
| Dub                   | lin/Pleasanton I | 309            |                     | 0%              |                |               |
| TOT                   | AL COMPLETED     | 1176           | 256                 | 22%             | 107,000        | 81,590        |
| Under<br>Sonstruction | Arthur           | 624            | 106                 | 17%             | 5,000          | 42,500        |
| Sau Sau               | Leandro          | 200            | 200                 | 100%            | 5,000          | 1,000         |
| Sout                  | h Hayward Ph I   | 354            | 152                 | 43%             | -              | -             |
| ΤΟΤΛ                  | AL UNDER         |                |                     | 39%             | 10,000         | 43,500        |