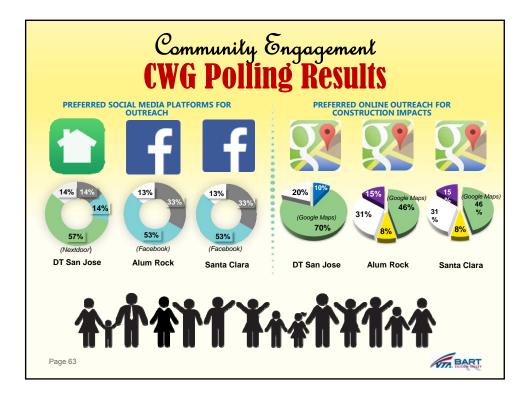

| 0%              |                |               |
| TOT                   | AL COMPLETED     | 1176           | 256                 | 22%             | 107,000        | 81,590        |
| Under<br>Sonstruction | Arthur           | 624            | 106                 | 17%             | 5,000          | 42,500        |
| Sau Sau               | Leandro          | 200            | 200                 | 100%            | 5,000          | 1,000         |
| Sout                  | h Hayward Ph I   | 354            | 152                 | 43%             | -              | -             |
| ΤΟΤΛ                  | AL UNDER         |                |                     | 39%             | 10,000         | 43,500        |