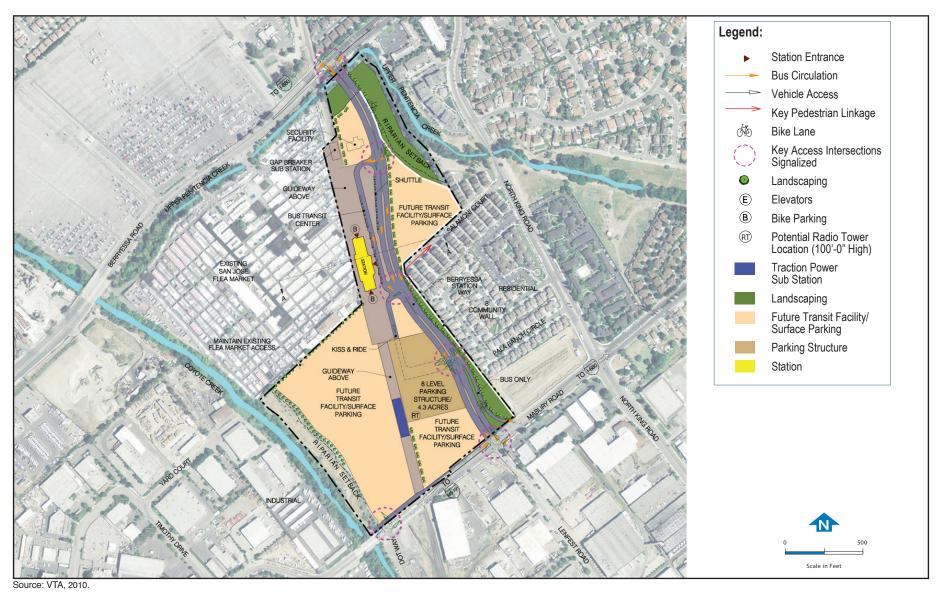

Figure D-1: Milpitas Station Area Conceptual Site Plan Footprint

Figure D-2: Milpitas Station Conceptual Site Plan

Source: VTA, 2008.

Figure D-3: Milpitas Station Conceptual Transverse Section A-A Looking North