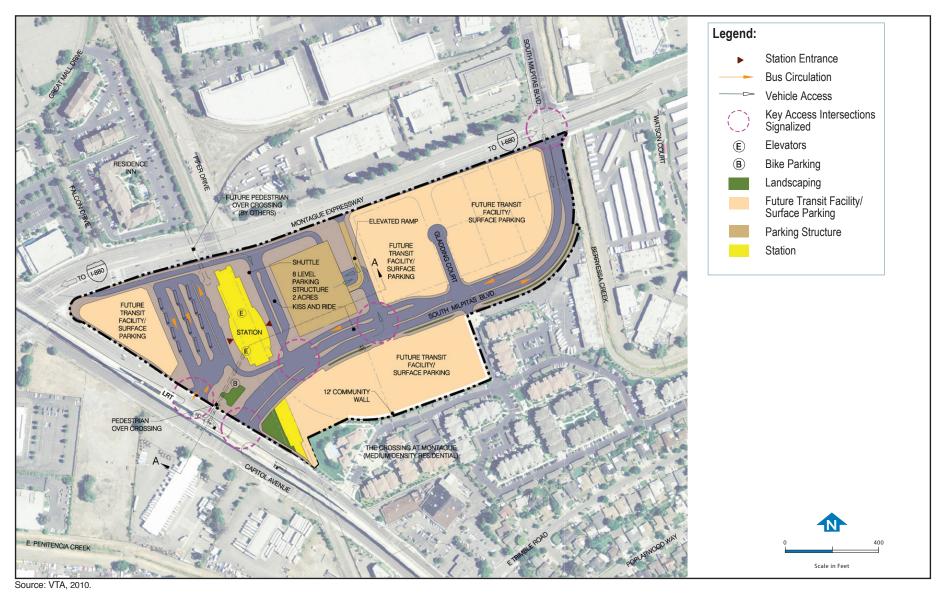

Figure D-1: Milpitas Station Area Conceptual Site Plan Footprint

Figure D-2: Milpitas Station Conceptual Site Plan

Source: VTA, 2008.

Figure D-3: Milpitas Station Conceptual Transverse Section A-A Looking North