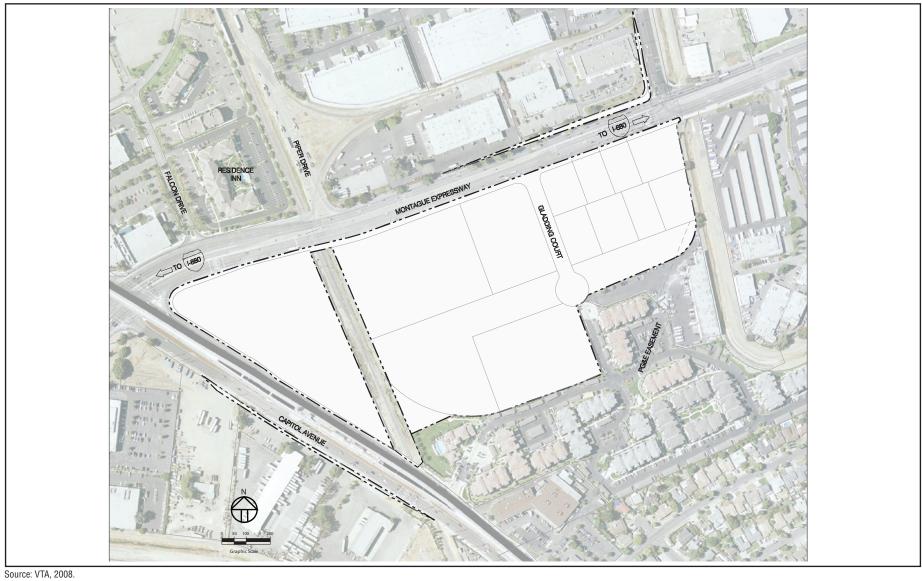

Figure D-1: Milpitas Station Area Conceptual Site Plan Footprint

Figure D-2: Milpitas Station Conceptual Site Plan

Source: VTA, 2008.

Figure D-3: Milpitas Station Conceptual Transverse Section A-A Looking North