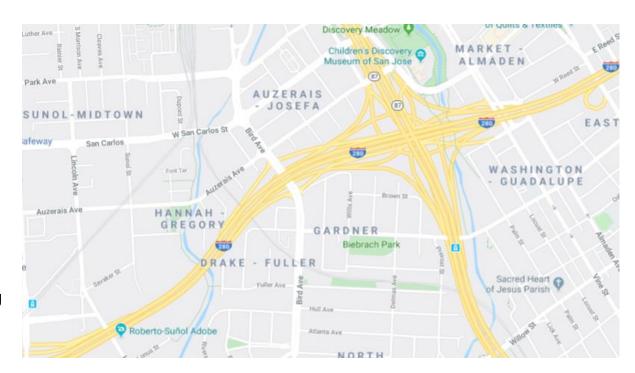

# **Project Overview**

- Project limits on I-280 from SR 87 to Los Gatos Creek
- 5 walls (8–16 feet tall)
- Approx. 3900 total linear feet of soundwall
- Previous reports
  - NBSSR (1992)
  - Noise Reduction Screening Program (2011)