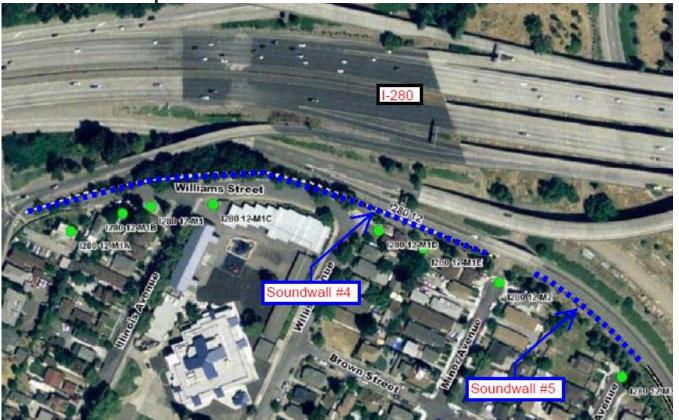

# **I-280 Soundwalls Project**

RFP S19199 Pre-Proposal Conference Project Overview

October 29, 2019



### Outline

Project Overview

RFP Scope of Services

Schedule





# **Project Overview**

- Project limits on I-280 from SR 87 to Los Gatos Creek
- 5 walls (8–16 feet tall)
- Approx. 3900 total linear feet of soundwall
- Previous reports
  - NBSSR (1992)
  - Noise Reduction Screening Program (2011)





**Proposed Soundwall Locations** 





**Proposed Soundwall Locations** 





## RFP Scope of Services

#### PA/ED

- Environmental Studies
  - Noise Study
  - Visual Impact
- Conceptual Layout
  - Walls on creek bridge
- Environmental Clearance
- Public Outreach Support
- Project Report

- Coordination
  - Caltrans
  - City of San Jose
- Optional Services through amendments
  - PS&E/ROW
  - Design Support During Construction



#### Schedule

#### Preliminary Project Milestone Schedule

| Activity                                              | Early Start | Early Finish | 2019 | 2020 | 2021 | 2022 | 2023 | 2024 | 2025 |
|-------------------------------------------------------|-------------|--------------|------|------|------|------|------|------|------|
| RFP Process                                           | Sep-2019    | Jan-2020     |      |      |      |