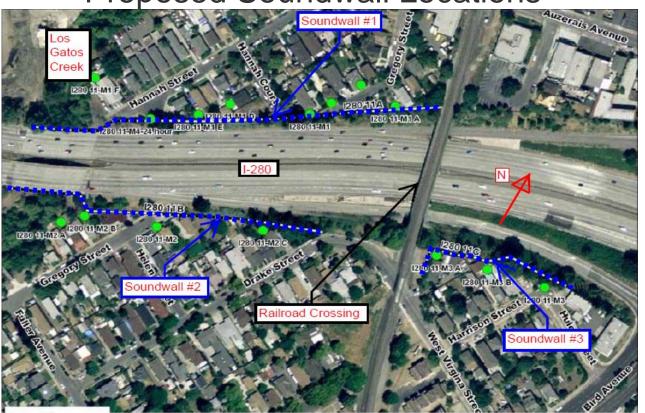

# **I-280 Soundwalls Project**

RFP S19199 Pre-Proposal Conference Project Overview

October 29, 2019



### Outline

Project Overview

RFP Scope of Services

Schedule





# **Project Overview**

- Project limits on I-280 from SR 87 to Los Gatos Creek
- 5 walls (8–16 feet tall)
- Approx. 3900 total linear feet of soundwall
- Previous reports
  - NBSSR (1992)
  - Noise Reduction Screening Program (2011)





**Proposed Soundwall Locations** 





**Proposed Soundwall Locations** 





## RFP Scope of Services

#### PA/ED

- Environmental Studies
  - Noise Study
  - Visual Impact
- Conceptual Layout
  - Walls on creek bridge
- Environmental Clearance
- Public Outreach Support
- Project Report

- Coordination
  - Caltrans
  - City of San Jose
- Optional Services through amendments
  - PS&E/ROW
  - Design Support During Construction



#### Schedule

#### Preliminary Project Milestone Schedule

| Activity                                              | Early Start | Early Finish | 2019 | 2020 | 2021 | 2022 | 2023 | 2024 | 2025 |
|-------------------------------------------------------|-------------|--------------|------|------|------|------|------|------|------|
| RFP Process                                           | Sep-2019